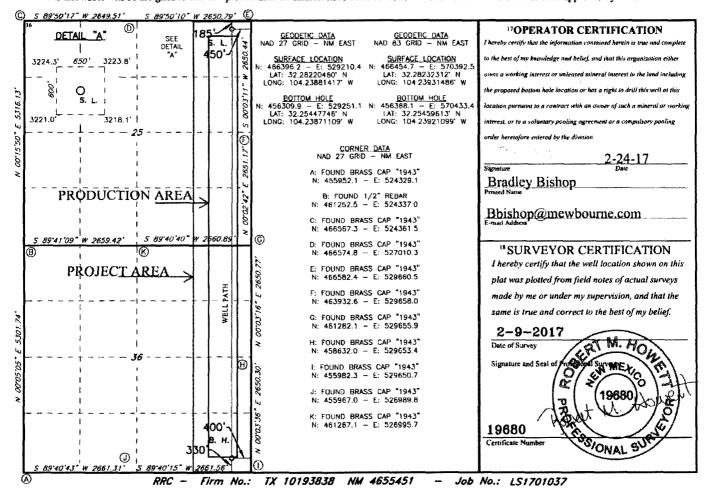

OCT 16 2017 Revised August 1, 2011 Form C-102 Submit one copy to appropriate District Office

RECEIVED

☐ AMENDED REPORT

| <sup>1</sup> API Number      |          |              |                                   | <sup>2</sup> Pool Code |                | <sup>3</sup> Pool Name |                                         |                |                                 |  |
|------------------------------|----------|--------------|-----------------------------------|------------------------|----------------|------------------------|-----------------------------------------|----------------|---------------------------------|--|
|                              |          |              | 98220                             |                        | urple Sage - W |                        |                                         |                |                                 |  |
| 4Property Code               |          | GHO          | GHOSTRIDER 25/36 W2AP FEDERAL COM |                        |                |                        | 6 Well Number                           |                |                                 |  |
| 70GRID NO.<br>14744          |          |              |                                   | MEWBOURNE OIL COMPANY  |                |                        |                                         |                | <sup>9</sup> Elevation<br>3221' |  |
|                              |          |              |                                   |                        | 10 Surface     | Location               |                                         |                |                                 |  |
| UL or lot no.                | Section  | Township     | Range                             | Lot Idn                | Feet from the  | North/South line       | Feet From the                           | East/West line | County                          |  |
| A                            | 25       | 23S          | 26E                               |                        | 185            | NORTH                  | 450                                     | EAST           | EDDY                            |  |
|                              |          |              | 11                                | Bottom l               | Hole Location  | If Different Fro       | m Surface                               |                |                                 |  |
| UL or lot no.                | Section  | Township     | Range                             | Lot Idn                | Feet from the  | North/South line       | Feet from the                           | East/West line | County                          |  |
| P                            | 36       | 23S          | 26E                               |                        | 330            | SOUTH                  | 400                                     | EAST           | EDDY                            |  |
| <sup>2</sup> Dedicated Acres | 13 Joint | or Infill 14 | Consolidation                     | Code 15                | Order No.      |                        | *************************************** |                |                                 |  |
| 220                          | 1        | 1            |                                   | 1                      |                |                        |                                         |                |                                 |  |