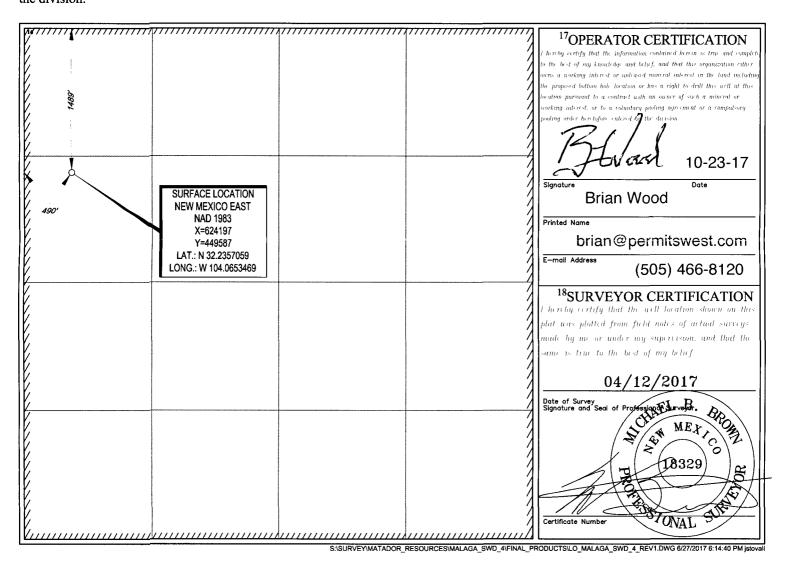

# WELL LOCATION AND ACREAGE DEDICATION PLAT

| 30-015- 44514                 |                                       |             |                | <sup>2</sup> Pool Code<br>96101 |                          | <sup>3</sup> Pool Name<br>SWD; Devonian |               |                |        |  |
|-------------------------------|---------------------------------------|-------------|----------------|---------------------------------|--------------------------|-----------------------------------------|---------------|----------------|--------|--|
| <sup>4</sup> Property Code    |                                       |             |                |                                 | <sup>5</sup> Property N  | ame                                     |               | Vell Number    |        |  |
| 3198                          | 808                                   |             |                | #4                              |                          |                                         |               |                |        |  |
| 7OGRID No.                    |                                       |             |                | <sup>9</sup> Elevation          |                          |                                         |               |                |        |  |
| 371287                        |                                       | BL          |                | 2988'                           |                          |                                         |               |                |        |  |
|                               |                                       |             |                |                                 | <sup>10</sup> Surface Lo | ocation                                 |               |                |        |  |
| UL or lot no.                 | Section                               | Township    | Range          | Lot Idn                         | Feet from the            | North/South line                        | Feet from the | East/West line | County |  |
| E                             | E 11 24-S                             |             | 28-E           | _                               | 1489'                    | NORTH                                   | 490'          | WEST           | EDDY   |  |
|                               | · · · · · · · · · · · · · · · · · · · |             |                |                                 |                          |                                         | •             |                |        |  |
| UL or lot no.                 | Section                               | Township    | Range          | Lot Idn                         | Feet from the            | North/South line                        | Feet from the | East/West line | County |  |
| _                             | -                                     | -           | -              | -                               | -                        | -                                       | -             | -              | _      |  |
| <sup>12</sup> Dedicated Acres | <sup>13</sup> Joint or                | Infill 14Co | nsolidation Co | de <sup>15</sup> Ord            | er No.                   |                                         |               |                |        |  |
| 640                           | - [                                   |             |                |                                 |                          |                                         |               |                |        |  |