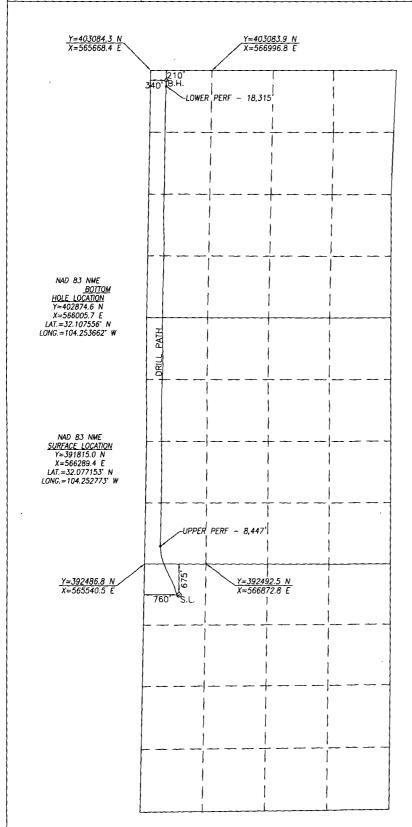

DISTRICT I

1025 N. FRENCH DR., HOBBS, NM 88240
Phone: (575) 3020-0161 Fax: (575) 3020-0162

Energy, Minerals & Natural Resources Deptartment of the control OIL CONSERVATION DIVISION 2017 Revised August 1, 2011 Submit one copy to appropriate DISTRICT II 811 S. FIRST ST., ARTESIA, NM 88210 Phone: (575) 748-1283 Fax: (575) 748-9720 1220 SOUTH ST. FRANCIS DR. District Office DISTRICT III 1000 RIO BRAZOS RD., AZTEC, NM 87410 Phone: (505) 334-6178 Fax: (505) 334-6170 Santa Fe, New Mexico 87505 RECEIVED DISTRICT IV 1220 S. ST. FRANCIS DR., SANTA FE, NM 87505 Phone: (505) 476-3480 Fax: (505) 476-3482 ☐ AMENDED REPORT WELL LOCATION AND ACREAGE DEDICATION PLAT API Number Pool Code Pool Name WC-015 G-03 S252636M; Bone Spring 30-015-44209 97818 Well Number Property Code Property Name 317787 CRAIG FEDERAL COM 2HOGRID No. Operator Name Elevation COG OPERATING, LLC 3369.8 229137 Surface Location UL or lot No. Section Township Range Lot Idn Feet from the North/South line Feet from the East/West line County D 26-S 26-E 675 NORTH 760 WEST **EDDY** Bottom Hole Location If Different From Surface UL or lot No. Feet from the North/South line Feet from the East/West line Section Township Range County D 25 25-S 210 NORTH 340 WEST **EDDY** 26-E Dedicated Acres Joint or Infill Consolidation Code Order No. 320 NO ALLOWABLE WILL BE ASSIGNED TO THIS COMPLETION UNTIL ALL INTERESTS HAVE BEEN CONSOLIDATED OR A NON-STANDARD UNIT HAS BEEN APPROVED BY THE DIVISION SEE PAGE 2 PAGE 1 OF 2 W.O. # 17-1419 DRAWN BY: AM

BOREPATH SHOWN HEREON IS BASED ON DIRECTIONAL SURVEY REPORT PROVIDED BY COG OPERATING, LLC FOR THE CRAIG FEDERAL COM #2H SUPPLIED TO HARCROW SURVEYING, LLC ON NOVEMBER 2, 2017