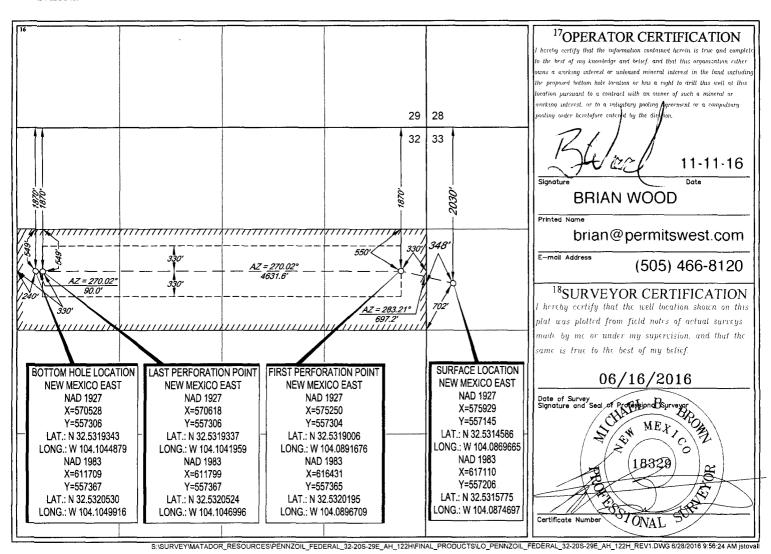

1220 South St. Francis Dr.

Sante Fe, NM 87505

AMENDED REPORT

**'FORM C-102** 

**District Office** 

RECEIVED

2nd Bone Spring sand WELL LOCATION AND ACREAGE DEDICATION PLAT

| 1API Number<br>130-015- 44574 | 27470                          | SPRING |                                 |  |
|-------------------------------|--------------------------------|--------|---------------------------------|--|
| Property Code 3-20077         | PENNZOIL 32 FED                |        | 6Well Number<br>#122H           |  |
| 70GRID №. 7<br>228937         | *Operator N<br>MATADOR PRODUC' |        | <sup>9</sup> Elevation<br>3263' |  |

<sup>10</sup>Surface Location

| UL or lot no. | Section | Township | Range | Lot Idn | Feet from the | North/South line | Feet from the | East/West line | County |
|---------------|---------|----------|-------|---------|---------------|------------------|---------------|----------------|--------|
| E             | 33      | 20-S     | 29-E  |         | 2030'         | NORTH            | 348'          | WEST           | EDDY   |

| UL or lot no.                        | Section                  | Township               | Range            | Lot Idn               | Feet from the | North/South line | Feet from the | East/West line | County |
|--------------------------------------|--------------------------|------------------------|------------------|-----------------------|---------------|------------------|---------------|----------------|--------|
| E                                    | 32                       | 20-S                   | 29-E             | -                     | 1870'         | NORTH            | 240'          | WEST           | EDDY   |
| <sup>12</sup> Dedicated Acres<br>160 | <sup>13</sup> Joint or l | nfill <sup>14</sup> Ce | onsolidation Cod | e l <sup>15</sup> Ord | er No.        |                  |               |                |        |