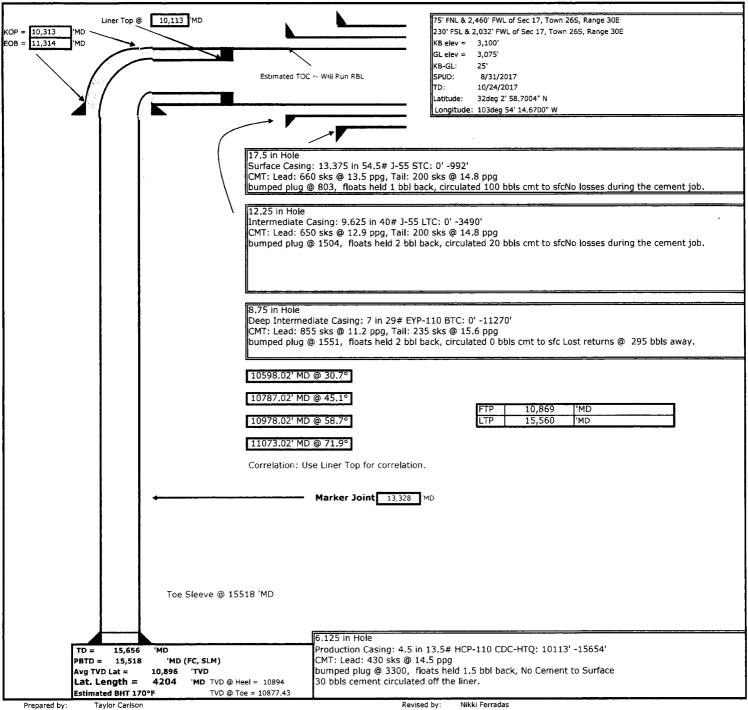

### RDX Federal Com 17-44H

WPXENERGY

Wellbore Diagram

Wolfcamp A (lower) Eddy County, NM API #: 30-015-44409 Rig Release Date: 10/26/2017

Date Prepared:

12/4/2017

email:

taylor.carlson@wpxenergy.com

Date Revised: 12/4/2017

email: nicolette.ferraradas@wpxenergy.com