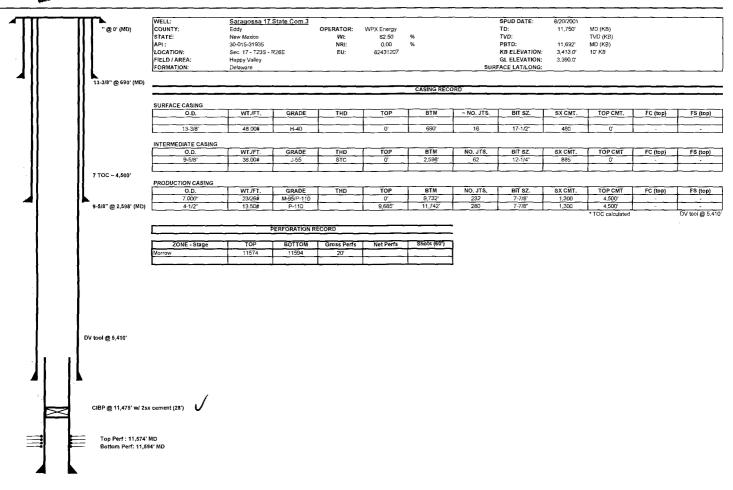

| kipper.folmar@wpxenergy.com     |  |
| WO Consultant   | Mark Trent    | 575-885-1313 | 575-602-6221 | mark.trent@wpxenergy.com        |  |
| Permian Supt.   | Justin Warren | 575-885-1312 | 701-421-7324 | justin.warren@wpxenergy.com     |  |
| Ops Manager     | Bobby Goodwin | 539-573-3496 | 918-645-3688 | Robert.GoodwinIII@wpxenergy.com |  |

## **MIT Procedure**

## **PROCEDURE**

- 1) Follow all WPX safety and environmental requirements. Hold pre-job safety meeting before each operation.
- Notify NMOCD 24hrs prior to start of work. 2)
- 3) Spot equipment, MIRU.
- 4) CIBP is set at 11,475'.
- 5) Load csg with 2% KCL treated water
- Pressure test csg to 1000psi. 400 PSI
- Secure well and return to TA status.
- 7) RDMO.



1/30/2018 BKN CURRENT

Date Updated:

## **WELLBORE DIAGRAM**