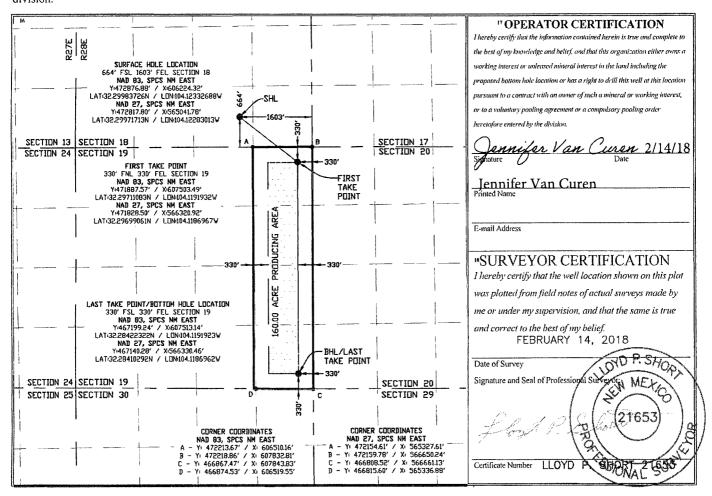

## State of New Mexico

Form C-102

Energy, Minerals & Natural Resources Department

Revised August 1, 2011

OIL CONSERVATION DINMOIL CONSERVATION to appropriate **ARTESIA DISTRICT** 1220 South St. Francis Dr.

District Office

Santa Fe, NM 87505

FEB 20 2018

☐ AMENDED REPORT

WELL LOCATION AND ACREAGE DEDICATEOURIEST

|                                                  |         | V Y                        |                            | CELLO                  | A WIND YOU    | THOU DEDIC              | MEGELAKI      | <i>y</i> |                        |             |  |
|--------------------------------------------------|---------|----------------------------|----------------------------|------------------------|---------------|-------------------------|---------------|----------|------------------------|-------------|--|
| API Number                                       |         |                            | _                          | <sup>2</sup> Pool Code |               | ³ Pool Name             |               |          |                        |             |  |
| 30-015-44735                                     |         |                            |                            | 15011                  |               | CULEBRA BLUFF, SOUTH (B |               |          |                        | ONE SPRING) |  |
| <sup>4</sup> Property Code                       |         |                            | <sup>5</sup> Property Name |                        |               |                         |               |          | 6 Well Number          |             |  |
| 320806                                           |         | MARINER FEE 23-28-19 TB    |                            |                        |               |                         |               |          | 9H                     |             |  |
| <sup>7</sup> OGRID №.                            |         | <sup>8</sup> Operator Name |                            |                        |               |                         |               |          | <sup>9</sup> Elevation |             |  |
| 372098                                           |         | MARATHON OIL PERMIAN LLC   |                            |                        |               |                         |               | 3065'    |                        |             |  |
| " Surface Location                               |         |                            |                            |                        |               |                         |               |          |                        |             |  |
| UL or lot no.                                    | Section | Township                   | Range                      | Lot Idn                | Feet from the | North/South line        | Feet from the | Eas      | t/West line            | County      |  |
| 0                                                | 18      | 23S                        | 28E                        |                        | 664           | SOUTH                   | 1603          | EAS      | ST                     | EDDY        |  |
| " Bottom Hole Location If Different From Surface |         |                            |                            |                        |               |                         |               |          |                        |             |  |
| UL or lot no.                                    | Section | Township                   | Range                      | Lot Idn                | Feet from the | North/South line        | Feet from the | East     | t/West line            | County      |  |
| P                                                | 19      | 23S                        | 28E                        |                        | 330           | SOUTH                   | 330           | EAS      | ST                     | EDDY        |  |

No allowable will be assigned to this completion until all interests have been consolidated or a non-standard unit has been approved by the division.

<sup>5</sup> Order No.

RW7-22-2018