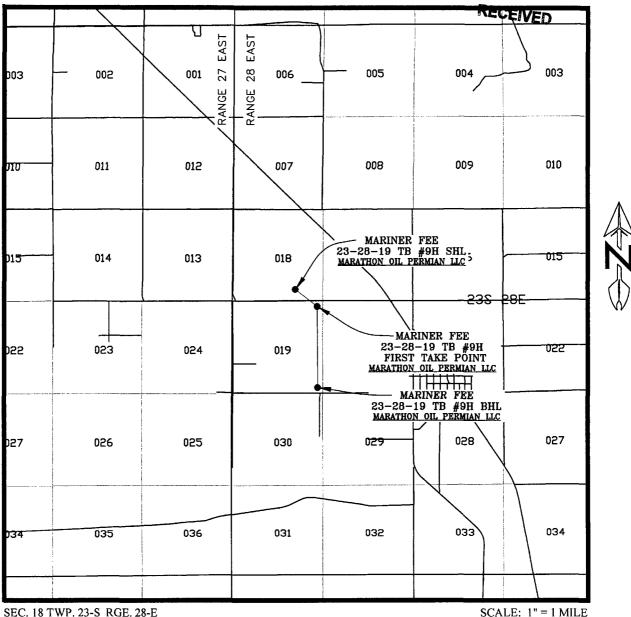

## VICINITY MAP

## NM OIL CONSERVATION ARTESIA DISTRICT

FEB 20 2018

SEC. 18 TWP. 23-S RGE. 28-E

SURVEY: N.M.P.M. COUNTY: EDDY

DESCRIPTION: 664' FSL & 1603' FEL

ELEVATION: 3065'

OPERATOR: MARATHON OIL PERMIAN LLC

LEASE: MARINER FEE 23-28-19

U.S.G.S. TOPOGRAPHIC MAP: LOVING, N.M.