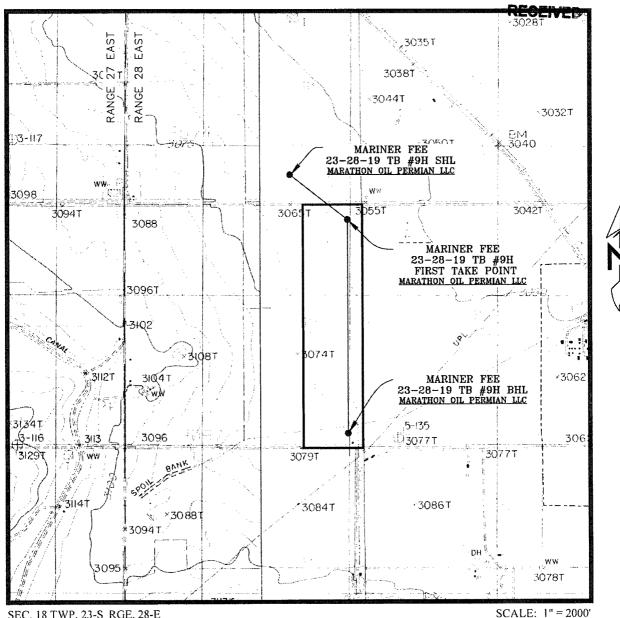

## **NM OIL CONSERVATION** LOCATION VERIFICATION MAPARTESIA DISTRICT

FEB 20 2018

SEC. 18 TWP. 23-S RGE. 28-E

SURVEY: N.M.P.M. COUNTY: EDDY

DESCRIPTION: 664' FSL & 1603' FEL

ELEVATION: 3065'

OPERATOR: MARATHON OIL PERMIAN LLC

LEASE: MARINER FEE 23-28-19

U.S.G.S. TOPOGRAPHIC MAP: LOVING, N.M.

CONTOUR INTERVAL = 10'