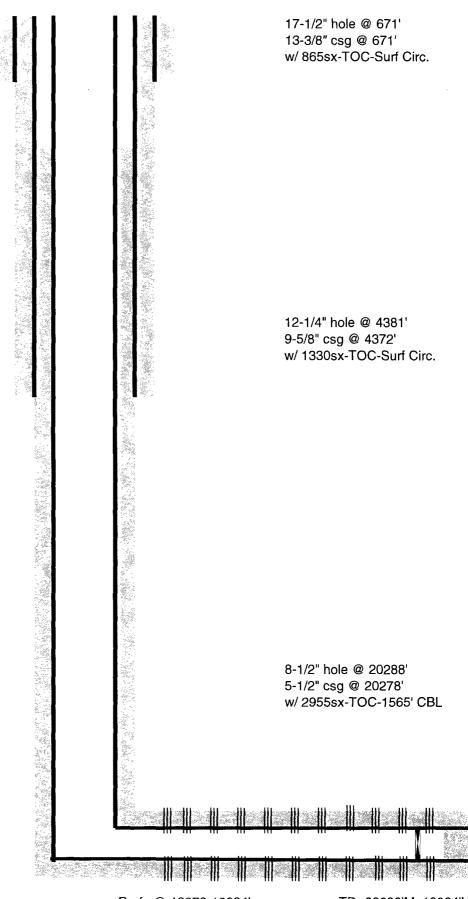

| <u>District I</u><br>1625 N. French I | Dr., Hobbs,         | , NM 8824         | 0                    |            | State of New<br>Minerals & N    |                            | Jurce     | NM OIL CO<br>S ARTESIA  |            |                                                                                                                                                                                                                                                                                                                                                                                                                                                                                                                                                                                                                                                                                                                                                                                                                                                                                                                                                                                                                                                                                                                                                                                                                                                                                                                                                                                                                                                                                                                                                                                                                                                                                                                                                                                                                                                                                                                                                                                                                                                                                                                                | For<br>Revised Augu                                                                                            | m C-104<br>st 1, 2011                                                 |
|---------------------------------------|---------------------|-------------------|----------------------|------------|---------------------------------|----------------------------|-----------|-------------------------|------------|--------------------------------------------------------------------------------------------------------------------------------------------------------------------------------------------------------------------------------------------------------------------------------------------------------------------------------------------------------------------------------------------------------------------------------------------------------------------------------------------------------------------------------------------------------------------------------------------------------------------------------------------------------------------------------------------------------------------------------------------------------------------------------------------------------------------------------------------------------------------------------------------------------------------------------------------------------------------------------------------------------------------------------------------------------------------------------------------------------------------------------------------------------------------------------------------------------------------------------------------------------------------------------------------------------------------------------------------------------------------------------------------------------------------------------------------------------------------------------------------------------------------------------------------------------------------------------------------------------------------------------------------------------------------------------------------------------------------------------------------------------------------------------------------------------------------------------------------------------------------------------------------------------------------------------------------------------------------------------------------------------------------------------------------------------------------------------------------------------------------------------|----------------------------------------------------------------------------------------------------------------|-----------------------------------------------------------------------|
| District II<br>811 S. First St., A    | Artesia, NN         | <b>A 88210</b>    |                      |            |                                 |                            | aree      | ,,                      |            |                                                                                                                                                                                                                                                                                                                                                                                                                                                                                                                                                                                                                                                                                                                                                                                                                                                                                                                                                                                                                                                                                                                                                                                                                                                                                                                                                                                                                                                                                                                                                                                                                                                                                                                                                                                                                                                                                                                                                                                                                                                                                                                                | ropriate Distri                                                                                                | at Office                                                             |
| District III<br>1000 Rio Brazos       | Rd., Azteo          | ., NM 874         | 0                    |            | il Conservatio<br>220 South St. |                            |           | L DADI                  | ցե քնոք Սս | ngoy to app                                                                                                                                                                                                                                                                                                                                                                                                                                                                                                                                                                                                                                                                                                                                                                                                                                                                                                                                                                                                                                                                                                                                                                                                                                                                                                                                                                                                                                                                                                                                                                                                                                                                                                                                                                                                                                                                                                                                                                                                                                                                                                                    | ropriate Distri                                                                                                | ici Office                                                            |
| District IV                           | Dr. Com             |                   | 97505                | 12         | Santa Fe, NI                    |                            |           | REC                     | EIVEC      | , 🗆                                                                                                                                                                                                                                                                                                                                                                                                                                                                                                                                                                                                                                                                                                                                                                                                                                                                                                                                                                                                                                                                                                                                                                                                                                                                                                                                                                                                                                                                                                                                                                                                                                                                                                                                                                                                                                                                                                                                                                                                                                                                                                                            | AMENDED I                                                                                                      | REPORT                                                                |
| 1220 S. St. Franc                     | cis Dr., San        | Ita Fe, NM        |                      | ST FOR     | ALLOWAB                         |                            | UTH       |                         |            |                                                                                                                                                                                                                                                                                                                                                                                                                                                                                                                                                                                                                                                                                                                                                                                                                                                                                                                                                                                                                                                                                                                                                                                                                                                                                                                                                                                                                                                                                                                                                                                                                                                                                                                                                                                                                                                                                                                                                                                                                                                                                                                                | PORT                                                                                                           |                                                                       |
| <sup>1</sup> Operator n               |                     | Address           |                      |            |                                 |                            |           | <sup>2</sup> OGRID Nu   |            | 16696                                                                                                                                                                                                                                                                                                                                                                                                                                                                                                                                                                                                                                                                                                                                                                                                                                                                                                                                                                                                                                                                                                                                                                                                                                                                                                                                                                                                                                                                                                                                                                                                                                                                                                                                                                                                                                                                                                                                                                                                                                                                                                                          |                                                                                                                |                                                                       |
| OXY USA II<br>P.O. BOX 50             |                     | DLAND,            | FX 79710             |            |                                 |                            |           | <sup>3</sup> Reason for | Filing C   | ode/ Effec                                                                                                                                                                                                                                                                                                                                                                                                                                                                                                                                                                                                                                                                                                                                                                                                                                                                                                                                                                                                                                                                                                                                                                                                                                                                                                                                                                                                                                                                                                                                                                                                                                                                                                                                                                                                                                                                                                                                                                                                                                                                                                                     | tive Date – NV                                                                                                 | v                                                                     |
| L                                     |                     |                   |                      |            | ·                               |                            |           |                         |            |                                                                                                                                                                                                                                                                                                                                                                                                                                                                                                                                                                                                                                                                                                                                                                                                                                                                                                                                                                                                                                                                                                                                                                                                                                                                                                                                                                                                                                                                                                                                                                                                                                                                                                                                                                                                                                                                                                                                                                                                                                                                                                                                |                                                                                                                |                                                                       |
| <sup>4</sup> API Numbe<br>30 - 015-4  |                     |                   | ool Name<br>DTTON DR | AW: BON    | E SPRING                        |                            |           |                         | ° Pe       | ool Code<br>67                                                                                                                                                                                                                                                                                                                                                                                                                                                                                                                                                                                                                                                                                                                                                                                                                                                                                                                                                                                                                                                                                                                                                                                                                                                                                                                                                                                                                                                                                                                                                                                                                                                                                                                                                                                                                                                                                                                                                                                                                                                                                                                 |                                                                                                                |                                                                       |
| <sup>7</sup> Property C               |                     |                   |                      |            | LADIUM MDP                      | 1 7-6 FEDER                | AL C      | ОМ                      |            | ell Numb                                                                                                                                                                                                                                                                                                                                                                                                                                                                                                                                                                                                                                                                                                                                                                                                                                                                                                                                                                                                                                                                                                                                                                                                                                                                                                                                                                                                                                                                                                                                                                                                                                                                                                                                                                                                                                                                                                                                                                                                                                                                                                                       | er: 5H                                                                                                         |                                                                       |
| II. <sup>10</sup> Sur                 | face Loc            | ation             |                      |            |                                 |                            |           |                         |            |                                                                                                                                                                                                                                                                                                                                                                                                                                                                                                                                                                                                                                                                                                                                                                                                                                                                                                                                                                                                                                                                                                                                                                                                                                                                                                                                                                                                                                                                                                                                                                                                                                                                                                                                                                                                                                                                                                                                                                                                                                                                                                                                | <u> </u>                                                                                                       |                                                                       |
| Ul or lot no.                         | Section             | Townsh            | -                    | Lot Idn    | Feet from the                   |                            |           |                         |            | West line                                                                                                                                                                                                                                                                                                                                                                                                                                                                                                                                                                                                                                                                                                                                                                                                                                                                                                                                                                                                                                                                                                                                                                                                                                                                                                                                                                                                                                                                                                                                                                                                                                                                                                                                                                                                                                                                                                                                                                                                                                                                                                                      | Count                                                                                                          | -                                                                     |
| P                                     | 7<br>tom Hol        | e Locati          | 31E                  | P PFRF.    | 293<br>· 347' FSL 1             | <u>SOUTH</u><br>269' FFL   |           | 592<br>BOTTOM PI        |            | AST<br>53' ENL                                                                                                                                                                                                                                                                                                                                                                                                                                                                                                                                                                                                                                                                                                                                                                                                                                                                                                                                                                                                                                                                                                                                                                                                                                                                                                                                                                                                                                                                                                                                                                                                                                                                                                                                                                                                                                                                                                                                                                                                                                                                                                                 | EDDY 1275' FFL                                                                                                 |                                                                       |
| UL or lot no.                         |                     | Townsh            |                      |            | Feet from the                   |                            |           |                         |            | West line                                                                                                                                                                                                                                                                                                                                                                                                                                                                                                                                                                                                                                                                                                                                                                                                                                                                                                                                                                                                                                                                                                                                                                                                                                                                                                                                                                                                                                                                                                                                                                                                                                                                                                                                                                                                                                                                                                                                                                                                                                                                                                                      | Count                                                                                                          |                                                                       |
| 1 <sup>12</sup> Lse Code              | 6                   | 24S<br>cing Metho | 31E                  | Connection | 54<br><sup>15</sup> C-129 Peri  | NORTH                      |           | 1278<br>C-129 Effective |            | AST                                                                                                                                                                                                                                                                                                                                                                                                                                                                                                                                                                                                                                                                                                                                                                                                                                                                                                                                                                                                                                                                                                                                                                                                                                                                                                                                                                                                                                                                                                                                                                                                                                                                                                                                                                                                                                                                                                                                                                                                                                                                                                                            | EDDY<br>29 Expiration                                                                                          |                                                                       |
| Lse Code<br>F                         |                     | de : F            | G (                  | ate:       | C-129 Peri                      | mit Number                 | Ľ         | -129 Effective          | Date       | C-1.                                                                                                                                                                                                                                                                                                                                                                                                                                                                                                                                                                                                                                                                                                                                                                                                                                                                                                                                                                                                                                                                                                                                                                                                                                                                                                                                                                                                                                                                                                                                                                                                                                                                                                                                                                                                                                                                                                                                                                                                                                                                                                                           | 29 Expiration                                                                                                  | Date                                                                  |
| III. Oil a                            | nd Gas T            | <br>Franspor      |                      | 15/17      | l                               |                            |           |                         |            | L                                                                                                                                                                                                                                                                                                                                                                                                                                                                                                                                                                                                                                                                                                                                                                                                                                                                                                                                                                                                                                                                                                                                                                                                                                                                                                                                                                                                                                                                                                                                                                                                                                                                                                                                                                                                                                                                                                                                                                                                                                                                                                                              | <u> </u>                                                                                                       | I                                                                     |
| <sup>18</sup> Transpor                |                     | Tunspor           |                      |            | <sup>19</sup> Transpor          | rter Name                  |           |                         |            |                                                                                                                                                                                                                                                                                                                                                                                                                                                                                                                                                                                                                                                                                                                                                                                                                                                                                                                                                                                                                                                                                                                                                                                                                                                                                                                                                                                                                                                                                                                                                                                                                                                                                                                                                                                                                                                                                                                                                                                                                                                                                                                                | <sup>20</sup> O/G/W                                                                                            |                                                                       |
| OGRID                                 |                     |                   | . <u> </u>           |            | and Ac                          |                            |           |                         |            |                                                                                                                                                                                                                                                                                                                                                                                                                                                                                                                                                                                                                                                                                                                                                                                                                                                                                                                                                                                                                                                                                                                                                                                                                                                                                                                                                                                                                                                                                                                                                                                                                                                                                                                                                                                                                                                                                                                                                                                                                                                                                                                                | ····                                                                                                           | <u></u>                                                               |
|                                       |                     |                   | GREA                 | T LAKES    | 5 PETROLEUN                     | M TRANSPO                  | RTAT      | FION, LLC               |            |                                                                                                                                                                                                                                                                                                                                                                                                                                                                                                                                                                                                                                                                                                                                                                                                                                                                                                                                                                                                                                                                                                                                                                                                                                                                                                                                                                                                                                                                                                                                                                                                                                                                                                                                                                                                                                                                                                                                                                                                                                                                                                                                | 0                                                                                                              |                                                                       |
| 151/10                                | eritan este da loga | - <u></u>         |                      |            |                                 | DODDUOD                    |           |                         | . <u></u>  |                                                                                                                                                                                                                                                                                                                                                                                                                                                                                                                                                                                                                                                                                                                                                                                                                                                                                                                                                                                                                                                                                                                                                                                                                                                                                                                                                                                                                                                                                                                                                                                                                                                                                                                                                                                                                                                                                                                                                                                                                                                                                                                                | anna ta kalendara ya manana kana sa                                                                            | Alberton - 50- 6100 climet                                            |
| 151618                                |                     |                   |                      | ENIT       | ERPRISE FIEL                    | D SERVICES                 | S LLC     |                         |            |                                                                                                                                                                                                                                                                                                                                                                                                                                                                                                                                                                                                                                                                                                                                                                                                                                                                                                                                                                                                                                                                                                                                                                                                                                                                                                                                                                                                                                                                                                                                                                                                                                                                                                                                                                                                                                                                                                                                                                                                                                                                                                                                | G                                                                                                              |                                                                       |
| <u> Andreas an Argentinen</u> se      |                     |                   |                      |            |                                 | . <u></u>                  | <u>`</u>  |                         |            |                                                                                                                                                                                                                                                                                                                                                                                                                                                                                                                                                                                                                                                                                                                                                                                                                                                                                                                                                                                                                                                                                                                                                                                                                                                                                                                                                                                                                                                                                                                                                                                                                                                                                                                                                                                                                                                                                                                                                                                                                                                                                                                                | والمستعمر والمعاور المتعادية وربي ومعاد استومران                                                               | ginanay, ahad                                                         |
|                                       |                     |                   |                      |            |                                 |                            |           |                         |            |                                                                                                                                                                                                                                                                                                                                                                                                                                                                                                                                                                                                                                                                                                                                                                                                                                                                                                                                                                                                                                                                                                                                                                                                                                                                                                                                                                                                                                                                                                                                                                                                                                                                                                                                                                                                                                                                                                                                                                                                                                                                                                                                |                                                                                                                |                                                                       |
|                                       |                     |                   |                      |            |                                 |                            |           |                         |            |                                                                                                                                                                                                                                                                                                                                                                                                                                                                                                                                                                                                                                                                                                                                                                                                                                                                                                                                                                                                                                                                                                                                                                                                                                                                                                                                                                                                                                                                                                                                                                                                                                                                                                                                                                                                                                                                                                                                                                                                                                                                                                                                |                                                                                                                |                                                                       |
|                                       |                     |                   |                      | <u> </u>   |                                 |                            |           |                         |            | angeneration of the second sec | ning and a second s | Sayan man nyann i Tiyaan gaanniyyyyy a<br>Tiyaan                      |
| IV. Well (<br><sup>21</sup> Spud Da   |                     |                   | dy Date              |            | <sup>23</sup> TD                | <sup>24</sup> PBTI         | <u> </u>  | <sup>25</sup> Perfor    | tions      |                                                                                                                                                                                                                                                                                                                                                                                                                                                                                                                                                                                                                                                                                                                                                                                                                                                                                                                                                                                                                                                                                                                                                                                                                                                                                                                                                                                                                                                                                                                                                                                                                                                                                                                                                                                                                                                                                                                                                                                                                                                                                                                                | <sup>26</sup> DHC, MC                                                                                          | 7                                                                     |
| 8/13/17                               |                     |                   | 19/17                |            | 'M 10064'V                      | 19998' <u>M 10</u>         | )60'V     | 10094-1                 |            |                                                                                                                                                                                                                                                                                                                                                                                                                                                                                                                                                                                                                                                                                                                                                                                                                                                                                                                                                                                                                                                                                                                                                                                                                                                                                                                                                                                                                                                                                                                                                                                                                                                                                                                                                                                                                                                                                                                                                                                                                                                                                                                                |                                                                                                                |                                                                       |
| <sup>27</sup> He                      | ole Size            |                   | <sup>28</sup> Casir  | ıg & Tubiı | ng Size                         | <sup>29</sup> De           | pth S     | et                      |            | <sup>30</sup> Sacl                                                                                                                                                                                                                                                                                                                                                                                                                                                                                                                                                                                                                                                                                                                                                                                                                                                                                                                                                                                                                                                                                                                                                                                                                                                                                                                                                                                                                                                                                                                                                                                                                                                                                                                                                                                                                                                                                                                                                                                                                                                                                                             | ks Cement                                                                                                      |                                                                       |
| 17                                    | -1/2"               |                   |                      | 13-3/8"    |                                 | 6                          | 571'      |                         |            |                                                                                                                                                                                                                                                                                                                                                                                                                                                                                                                                                                                                                                                                                                                                                                                                                                                                                                                                                                                                                                                                                                                                                                                                                                                                                                                                                                                                                                                                                                                                                                                                                                                                                                                                                                                                                                                                                                                                                                                                                                                                                                                                | 865                                                                                                            |                                                                       |
| 12                                    | -1/4"               |                   |                      | 9-5/8"     |                                 | 4                          | 372'      |                         | <u>.</u>   |                                                                                                                                                                                                                                                                                                                                                                                                                                                                                                                                                                                                                                                                                                                                                                                                                                                                                                                                                                                                                                                                                                                                                                                                                                                                                                                                                                                                                                                                                                                                                                                                                                                                                                                                                                                                                                                                                                                                                                                                                                                                                                                                | 1330                                                                                                           | -                                                                     |
| 8.                                    | ·1/2"               |                   | ·                    | 5-1/2"     |                                 | 20                         | 278'      |                         |            |                                                                                                                                                                                                                                                                                                                                                                                                                                                                                                                                                                                                                                                                                                                                                                                                                                                                                                                                                                                                                                                                                                                                                                                                                                                                                                                                                                                                                                                                                                                                                                                                                                                                                                                                                                                                                                                                                                                                                                                                                                                                                                                                | 2955                                                                                                           | /                                                                     |
|                                       |                     |                   |                      |            |                                 |                            |           |                         |            |                                                                                                                                                                                                                                                                                                                                                                                                                                                                                                                                                                                                                                                                                                                                                                                                                                                                                                                                                                                                                                                                                                                                                                                                                                                                                                                                                                                                                                                                                                                                                                                                                                                                                                                                                                                                                                                                                                                                                                                                                                                                                                                                |                                                                                                                |                                                                       |
| V. Well                               |                     |                   |                      | 33         |                                 | 34 m                       |           | 35 1                    |            |                                                                                                                                                                                                                                                                                                                                                                                                                                                                                                                                                                                                                                                                                                                                                                                                                                                                                                                                                                                                                                                                                                                                                                                                                                                                                                                                                                                                                                                                                                                                                                                                                                                                                                                                                                                                                                                                                                                                                                                                                                                                                                                                | 36 C D                                                                                                         |                                                                       |
| <sup>31</sup> Date New<br>11/19/17    |                     |                   | livery Date<br>15/17 | 1          | Test Date<br>2/18/17            | <sup>34</sup> Test<br>24 H | IRS.      | th [ <sup>10</sup> ]    | bg. Pre    | ssure                                                                                                                                                                                                                                                                                                                                                                                                                                                                                                                                                                                                                                                                                                                                                                                                                                                                                                                                                                                                                                                                                                                                                                                                                                                                                                                                                                                                                                                                                                                                                                                                                                                                                                                                                                                                                                                                                                                                                                                                                                                                                                                          | <sup>36</sup> Csg. Pres<br>882                                                                                 |                                                                       |
| <sup>37</sup> Choke S                 | ize                 |                   | Oil                  | 3          | <sup>9</sup> Water              |                            | Gas       |                         |            |                                                                                                                                                                                                                                                                                                                                                                                                                                                                                                                                                                                                                                                                                                                                                                                                                                                                                                                                                                                                                                                                                                                                                                                                                                                                                                                                                                                                                                                                                                                                                                                                                                                                                                                                                                                                                                                                                                                                                                                                                                                                                                                                | <sup>41</sup> Test Met                                                                                         |                                                                       |
| 47/128<br><sup>42</sup> I hereby cer  | tify that t         |                   | 670<br>f the Oil Cor | servation  | 6160                            | 47                         | 16        | OIL CONSE               | VATIO      | N DIVISIC                                                                                                                                                                                                                                                                                                                                                                                                                                                                                                                                                                                                                                                                                                                                                                                                                                                                                                                                                                                                                                                                                                                                                                                                                                                                                                                                                                                                                                                                                                                                                                                                                                                                                                                                                                                                                                                                                                                                                                                                                                                                                                                      | F<br>N                                                                                                         |                                                                       |
| been complied                         | d with and          | i that the i      | nformation g         | given abov |                                 |                            |           | OIL CONDER              |            |                                                                                                                                                                                                                                                                                                                                                                                                                                                                                                                                                                                                                                                                                                                                                                                                                                                                                                                                                                                                                                                                                                                                                                                                                                                                                                                                                                                                                                                                                                                                                                                                                                                                                                                                                                                                                                                                                                                                                                                                                                                                                                                                |                                                                                                                | d<br>d                                                                |
| complete to th                        | e best of           | KM/               | edge and bel         | lief.      |                                 | Approved by:               | $\supset$ |                         |            |                                                                                                                                                                                                                                                                                                                                                                                                                                                                                                                                                                                                                                                                                                                                                                                                                                                                                                                                                                                                                                                                                                                                                                                                                                                                                                                                                                                                                                                                                                                                                                                                                                                                                                                                                                                                                                                                                                                                                                                                                                                                                                                                |                                                                                                                | als v<br>ewe                                                          |
| Signature:                            | _£                  | FILL              |                      | <u></u>    |                                 |                            | X         | aynow                   | LM?        | Scala                                                                                                                                                                                                                                                                                                                                                                                                                                                                                                                                                                                                                                                                                                                                                                                                                                                                                                                                                                                                                                                                                                                                                                                                                                                                                                                                                                                                                                                                                                                                                                                                                                                                                                                                                                                                                                                                                                                                                                                                                                                                                                                          | my                                                                                                             | evie                                                                  |
| Printed name:<br>Jana Mendiol         |                     | <u> </u>          |                      |            |                                 | Title:                     | 79        | alosist                 | 4          |                                                                                                                                                                                                                                                                                                                                                                                                                                                                                                                                                                                                                                                                                                                                                                                                                                                                                                                                                                                                                                                                                                                                                                                                                                                                                                                                                                                                                                                                                                                                                                                                                                                                                                                                                                                                                                                                                                                                                                                                                                                                                                                                | V                                                                                                              | appi<br>be r                                                          |
| Title:                                |                     |                   |                      |            |                                 | Approval Date              | <u></u>   |                         | 28         | , 201                                                                                                                                                                                                                                                                                                                                                                                                                                                                                                                                                                                                                                                                                                                                                                                                                                                                                                                                                                                                                                                                                                                                                                                                                                                                                                                                                                                                                                                                                                                                                                                                                                                                                                                                                                                                                                                                                                                                                                                                                                                                                                                          | 8                                                                                                              | Pending BLM approvals will<br>subsequently be reviewed<br>and scanned |
| Regulatory Co<br>E-mail Addre         |                     | r                 |                      |            |                                 |                            |           | Ø                       | . 00       |                                                                                                                                                                                                                                                                                                                                                                                                                                                                                                                                                                                                                                                                                                                                                                                                                                                                                                                                                                                                                                                                                                                                                                                                                                                                                                                                                                                                                                                                                                                                                                                                                                                                                                                                                                                                                                                                                                                                                                                                                                                                                                                                | ~                                                                                                              | g Bl<br>uen<br>inné                                                   |
| E-mail Addre                          |                     | y.com             |                      |            |                                 |                            |           |                         |            |                                                                                                                                                                                                                                                                                                                                                                                                                                                                                                                                                                                                                                                                                                                                                                                                                                                                                                                                                                                                                                                                                                                                                                                                                                                                                                                                                                                                                                                                                                                                                                                                                                                                                                                                                                                                                                                                                                                                                                                                                                                                                                                                |                                                                                                                | idin<br>seq<br>sca                                                    |
| Date: 2/20/20                         | 018                 |                   | Phone: 432           | -685-5936  |                                 |                            |           |                         |            |                                                                                                                                                                                                                                                                                                                                                                                                                                                                                                                                                                                                                                                                                                                                                                                                                                                                                                                                                                                                                                                                                                                                                                                                                                                                                                                                                                                                                                                                                                                                                                                                                                                                                                                                                                                                                                                                                                                                                                                                                                                                                                                                |                                                                                                                | Per<br>sub<br>and                                                     |
|                                       |                     |                   | L                    |            |                                 | L                          |           |                         |            |                                                                                                                                                                                                                                                                                                                                                                                                                                                                                                                                                                                                                                                                                                                                                                                                                                                                                                                                                                                                                                                                                                                                                                                                                                                                                                                                                                                                                                                                                                                                                                                                                                                                                                                                                                                                                                                                                                                                                                                                                                                                                                                                |                                                                                                                | -                                                                     |