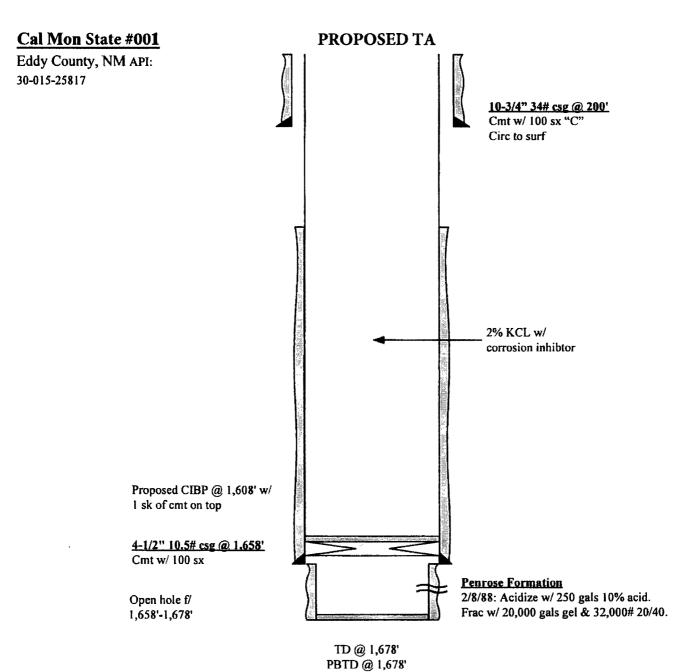

|                                                                                                                                                                                                                                                                                                                                                                                                                                                                                                                                                                                                                                                                                                                                                                                                                                                                                                                                                                                                                                                                                                                                                                                                                                                                                                                                                                                                                                                                                                                                                                                                                                                                                                                                                                                                                                                                                                                                                                                                                                                                                                                                | State of New Mex                                                                   | ico                                                                                                            | Form C-103                                                                                                        |  |  |
|--------------------------------------------------------------------------------------------------------------------------------------------------------------------------------------------------------------------------------------------------------------------------------------------------------------------------------------------------------------------------------------------------------------------------------------------------------------------------------------------------------------------------------------------------------------------------------------------------------------------------------------------------------------------------------------------------------------------------------------------------------------------------------------------------------------------------------------------------------------------------------------------------------------------------------------------------------------------------------------------------------------------------------------------------------------------------------------------------------------------------------------------------------------------------------------------------------------------------------------------------------------------------------------------------------------------------------------------------------------------------------------------------------------------------------------------------------------------------------------------------------------------------------------------------------------------------------------------------------------------------------------------------------------------------------------------------------------------------------------------------------------------------------------------------------------------------------------------------------------------------------------------------------------------------------------------------------------------------------------------------------------------------------------------------------------------------------------------------------------------------------|------------------------------------------------------------------------------------|----------------------------------------------------------------------------------------------------------------|-------------------------------------------------------------------------------------------------------------------|--|--|
| Office<br><u>District I</u> – (575) 393-6161                                                                                                                                                                                                                                                                                                                                                                                                                                                                                                                                                                                                                                                                                                                                                                                                                                                                                                                                                                                                                                                                                                                                                                                                                                                                                                                                                                                                                                                                                                                                                                                                                                                                                                                                                                                                                                                                                                                                                                                                                                                                                   | Energy, Minerals and Natural Resources                                             |                                                                                                                | Revised July 18, 2013                                                                                             |  |  |
| 1625 N. French Dr., Hobbs, NM 88240<br><u>District II</u> – (575) 748-1283                                                                                                                                                                                                                                                                                                                                                                                                                                                                                                                                                                                                                                                                                                                                                                                                                                                                                                                                                                                                                                                                                                                                                                                                                                                                                                                                                                                                                                                                                                                                                                                                                                                                                                                                                                                                                                                                                                                                                                                                                                                     | 5) 7/0 1393                                                                        |                                                                                                                | WELL API NO.<br>30-015-25817                                                                                      |  |  |
| 811 S. First St., Artesia, NM 88210                                                                                                                                                                                                                                                                                                                                                                                                                                                                                                                                                                                                                                                                                                                                                                                                                                                                                                                                                                                                                                                                                                                                                                                                                                                                                                                                                                                                                                                                                                                                                                                                                                                                                                                                                                                                                                                                                                                                                                                                                                                                                            |                                                                                    |                                                                                                                | 5. Indicate Type of Lease                                                                                         |  |  |
| District III - (505) 334-6178 1220 South St. Francis Dr. 1000 Rio Brazos Rd., Aztec, NM 87410                                                                                                                                                                                                                                                                                                                                                                                                                                                                                                                                                                                                                                                                                                                                                                                                                                                                                                                                                                                                                                                                                                                                                                                                                                                                                                                                                                                                                                                                                                                                                                                                                                                                                                                                                                                                                                                                                                                                                                                                                                  |                                                                                    | STATE X FEE                                                                                                    |                                                                                                                   |  |  |
| <u>District IV</u> – (505) 476-3460<br>1220 S. St. Francis Dr., Santa Fe, NM                                                                                                                                                                                                                                                                                                                                                                                                                                                                                                                                                                                                                                                                                                                                                                                                                                                                                                                                                                                                                                                                                                                                                                                                                                                                                                                                                                                                                                                                                                                                                                                                                                                                                                                                                                                                                                                                                                                                                                                                                                                   | Santa Fe, NM 875                                                                   | 005                                                                                                            | 6. State Oil & Gas Lease No.                                                                                      |  |  |
| 87505                                                                                                                                                                                                                                                                                                                                                                                                                                                                                                                                                                                                                                                                                                                                                                                                                                                                                                                                                                                                                                                                                                                                                                                                                                                                                                                                                                                                                                                                                                                                                                                                                                                                                                                                                                                                                                                                                                                                                                                                                                                                                                                          |                                                                                    |                                                                                                                |                                                                                                                   |  |  |
|                                                                                                                                                                                                                                                                                                                                                                                                                                                                                                                                                                                                                                                                                                                                                                                                                                                                                                                                                                                                                                                                                                                                                                                                                                                                                                                                                                                                                                                                                                                                                                                                                                                                                                                                                                                                                                                                                                                                                                                                                                                                                                                                | CES AND REPORTS ON WELLS ALS TO DRILL OR TO DEEPEN OR PLUC                         | BACK TO A                                                                                                      | 7. Lease Name or Unit Agreement Name                                                                              |  |  |
| DIFFERENT RESERVOIR. USE "APPLIC                                                                                                                                                                                                                                                                                                                                                                                                                                                                                                                                                                                                                                                                                                                                                                                                                                                                                                                                                                                                                                                                                                                                                                                                                                                                                                                                                                                                                                                                                                                                                                                                                                                                                                                                                                                                                                                                                                                                                                                                                                                                                               | ATION FOR PERMIT" (FORM C-101) FOR                                                 |                                                                                                                | CAL MON STATE                                                                                                     |  |  |
| PROPOSALS.)  1. Type of Well: Oil Well X                                                                                                                                                                                                                                                                                                                                                                                                                                                                                                                                                                                                                                                                                                                                                                                                                                                                                                                                                                                                                                                                                                                                                                                                                                                                                                                                                                                                                                                                                                                                                                                                                                                                                                                                                                                                                                                                                                                                                                                                                                                                                       | Gas Well 🔲 Other                                                                   |                                                                                                                | 8. Well Number 001                                                                                                |  |  |
| 2. Name of Operator                                                                                                                                                                                                                                                                                                                                                                                                                                                                                                                                                                                                                                                                                                                                                                                                                                                                                                                                                                                                                                                                                                                                                                                                                                                                                                                                                                                                                                                                                                                                                                                                                                                                                                                                                                                                                                                                                                                                                                                                                                                                                                            |                                                                                    |                                                                                                                | 9. OGRID Number                                                                                                   |  |  |
| LINN OPERATING, LLC  3. Address of Operator                                                                                                                                                                                                                                                                                                                                                                                                                                                                                                                                                                                                                                                                                                                                                                                                                                                                                                                                                                                                                                                                                                                                                                                                                                                                                                                                                                                                                                                                                                                                                                                                                                                                                                                                                                                                                                                                                                                                                                                                                                                                                    |                                                                                    | 269324                                                                                                         |                                                                                                                   |  |  |
| ·                                                                                                                                                                                                                                                                                                                                                                                                                                                                                                                                                                                                                                                                                                                                                                                                                                                                                                                                                                                                                                                                                                                                                                                                                                                                                                                                                                                                                                                                                                                                                                                                                                                                                                                                                                                                                                                                                                                                                                                                                                                                                                                              |                                                                                    | 10. Pool name or Wildcat                                                                                       |                                                                                                                   |  |  |
| 600 TRAVIS ST. SUITE 1400, HOUSTON, TX 77002 HIGH LONESOME; QUEEN 4. Well Location                                                                                                                                                                                                                                                                                                                                                                                                                                                                                                                                                                                                                                                                                                                                                                                                                                                                                                                                                                                                                                                                                                                                                                                                                                                                                                                                                                                                                                                                                                                                                                                                                                                                                                                                                                                                                                                                                                                                                                                                                                             |                                                                                    |                                                                                                                |                                                                                                                   |  |  |
| Unit Letter E: 2260 feet from the SOUTH line and 512 feet from the WEST line                                                                                                                                                                                                                                                                                                                                                                                                                                                                                                                                                                                                                                                                                                                                                                                                                                                                                                                                                                                                                                                                                                                                                                                                                                                                                                                                                                                                                                                                                                                                                                                                                                                                                                                                                                                                                                                                                                                                                                                                                                                   |                                                                                    |                                                                                                                |                                                                                                                   |  |  |
| Section 19 Township 16S Range 29E NMPM EDDY County                                                                                                                                                                                                                                                                                                                                                                                                                                                                                                                                                                                                                                                                                                                                                                                                                                                                                                                                                                                                                                                                                                                                                                                                                                                                                                                                                                                                                                                                                                                                                                                                                                                                                                                                                                                                                                                                                                                                                                                                                                                                             |                                                                                    |                                                                                                                |                                                                                                                   |  |  |
| 11. Elevation (Show whether DR, RKB, RT, GR, etc.)                                                                                                                                                                                                                                                                                                                                                                                                                                                                                                                                                                                                                                                                                                                                                                                                                                                                                                                                                                                                                                                                                                                                                                                                                                                                                                                                                                                                                                                                                                                                                                                                                                                                                                                                                                                                                                                                                                                                                                                                                                                                             |                                                                                    |                                                                                                                |                                                                                                                   |  |  |
| 3584' GL                                                                                                                                                                                                                                                                                                                                                                                                                                                                                                                                                                                                                                                                                                                                                                                                                                                                                                                                                                                                                                                                                                                                                                                                                                                                                                                                                                                                                                                                                                                                                                                                                                                                                                                                                                                                                                                                                                                                                                                                                                                                                                                       |                                                                                    |                                                                                                                |                                                                                                                   |  |  |
| 12. Check Appropriate Box to Indicate Nature of Notice, Report or Other Data                                                                                                                                                                                                                                                                                                                                                                                                                                                                                                                                                                                                                                                                                                                                                                                                                                                                                                                                                                                                                                                                                                                                                                                                                                                                                                                                                                                                                                                                                                                                                                                                                                                                                                                                                                                                                                                                                                                                                                                                                                                   |                                                                                    |                                                                                                                |                                                                                                                   |  |  |
| NOTICE OF INTENTION TO:   SUBSEQUENT REPORT OF:                                                                                                                                                                                                                                                                                                                                                                                                                                                                                                                                                                                                                                                                                                                                                                                                                                                                                                                                                                                                                                                                                                                                                                                                                                                                                                                                                                                                                                                                                                                                                                                                                                                                                                                                                                                                                                                                                                                                                                                                                                                                                |                                                                                    |                                                                                                                |                                                                                                                   |  |  |
| PERFORM REMEDIAL WORK                                                                                                                                                                                                                                                                                                                                                                                                                                                                                                                                                                                                                                                                                                                                                                                                                                                                                                                                                                                                                                                                                                                                                                                                                                                                                                                                                                                                                                                                                                                                                                                                                                                                                                                                                                                                                                                                                                                                                                                                                                                                                                          |                                                                                    | SUB:<br>REMEDIAL WORK                                                                                          |                                                                                                                   |  |  |
| TEMPORARILY ABANDON ☑ CHANGE PLANS ☐ COMMENCE DRILLING OPNS.☐ P AND A ☐                                                                                                                                                                                                                                                                                                                                                                                                                                                                                                                                                                                                                                                                                                                                                                                                                                                                                                                                                                                                                                                                                                                                                                                                                                                                                                                                                                                                                                                                                                                                                                                                                                                                                                                                                                                                                                                                                                                                                                                                                                                        |                                                                                    |                                                                                                                |                                                                                                                   |  |  |
| PULL OR ALTER CASING                                                                                                                                                                                                                                                                                                                                                                                                                                                                                                                                                                                                                                                                                                                                                                                                                                                                                                                                                                                                                                                                                                                                                                                                                                                                                                                                                                                                                                                                                                                                                                                                                                                                                                                                                                                                                                                                                                                                                                                                                                                                                                           | MULTIPLE COMPL                                                                     | CASING/CEMENT                                                                                                  | JOB 🔲                                                                                                             |  |  |
| DOWNHOLE COMMINGLE CLOSED-LOOP SYSTEM                                                                                                                                                                                                                                                                                                                                                                                                                                                                                                                                                                                                                                                                                                                                                                                                                                                                                                                                                                                                                                                                                                                                                                                                                                                                                                                                                                                                                                                                                                                                                                                                                                                                                                                                                                                                                                                                                                                                                                                                                                                                                          |                                                                                    |                                                                                                                |                                                                                                                   |  |  |
| OTHER:                                                                                                                                                                                                                                                                                                                                                                                                                                                                                                                                                                                                                                                                                                                                                                                                                                                                                                                                                                                                                                                                                                                                                                                                                                                                                                                                                                                                                                                                                                                                                                                                                                                                                                                                                                                                                                                                                                                                                                                                                                                                                                                         |                                                                                    | OTHER:                                                                                                         |                                                                                                                   |  |  |
| 13. Describe proposed or completed operations. (Clearly state all pertinent details, and give pertinent dates, including estimated date                                                                                                                                                                                                                                                                                                                                                                                                                                                                                                                                                                                                                                                                                                                                                                                                                                                                                                                                                                                                                                                                                                                                                                                                                                                                                                                                                                                                                                                                                                                                                                                                                                                                                                                                                                                                                                                                                                                                                                                        |                                                                                    |                                                                                                                |                                                                                                                   |  |  |
| of starting any proposed wo<br>proposed completion or reco                                                                                                                                                                                                                                                                                                                                                                                                                                                                                                                                                                                                                                                                                                                                                                                                                                                                                                                                                                                                                                                                                                                                                                                                                                                                                                                                                                                                                                                                                                                                                                                                                                                                                                                                                                                                                                                                                                                                                                                                                                                                     |                                                                                    | For Multiple Con                                                                                               | npletions: Attach wellbore diagram of                                                                             |  |  |
| proposed completion of rece                                                                                                                                                                                                                                                                                                                                                                                                                                                                                                                                                                                                                                                                                                                                                                                                                                                                                                                                                                                                                                                                                                                                                                                                                                                                                                                                                                                                                                                                                                                                                                                                                                                                                                                                                                                                                                                                                                                                                                                                                                                                                                    | inpletion.                                                                         |                                                                                                                |                                                                                                                   |  |  |
| Linn Operating, LLC is respectfully requesting approval to temporarily abandon the referenced well in Eddy County,                                                                                                                                                                                                                                                                                                                                                                                                                                                                                                                                                                                                                                                                                                                                                                                                                                                                                                                                                                                                                                                                                                                                                                                                                                                                                                                                                                                                                                                                                                                                                                                                                                                                                                                                                                                                                                                                                                                                                                                                             |                                                                                    |                                                                                                                |                                                                                                                   |  |  |
| Lilli Operating, LLC is i                                                                                                                                                                                                                                                                                                                                                                                                                                                                                                                                                                                                                                                                                                                                                                                                                                                                                                                                                                                                                                                                                                                                                                                                                                                                                                                                                                                                                                                                                                                                                                                                                                                                                                                                                                                                                                                                                                                                                                                                                                                                                                      | copocitally requesting approval                                                    | NM per the attached proposed procedure. A current and proposed wellbore diagram is included in this submittal. |                                                                                                                   |  |  |
| NM per the attached pro                                                                                                                                                                                                                                                                                                                                                                                                                                                                                                                                                                                                                                                                                                                                                                                                                                                                                                                                                                                                                                                                                                                                                                                                                                                                                                                                                                                                                                                                                                                                                                                                                                                                                                                                                                                                                                                                                                                                                                                                                                                                                                        | posed procedure. A current and                                                     |                                                                                                                |                                                                                                                   |  |  |
| NM per the attached pro                                                                                                                                                                                                                                                                                                                                                                                                                                                                                                                                                                                                                                                                                                                                                                                                                                                                                                                                                                                                                                                                                                                                                                                                                                                                                                                                                                                                                                                                                                                                                                                                                                                                                                                                                                                                                                                                                                                                                                                                                                                                                                        | posed procedure. A current and                                                     |                                                                                                                |                                                                                                                   |  |  |
| NM per the attached pro<br>NM OIL CONSERVA<br>ARTESIA DISTRICT                                                                                                                                                                                                                                                                                                                                                                                                                                                                                                                                                                                                                                                                                                                                                                                                                                                                                                                                                                                                                                                                                                                                                                                                                                                                                                                                                                                                                                                                                                                                                                                                                                                                                                                                                                                                                                                                                                                                                                                                                                                                 | posed procedure. A current and                                                     | proposed wellbo                                                                                                |                                                                                                                   |  |  |
| NM per the attached pro<br>NM OIL CONSERVA<br>ARTESIA DISTRICT                                                                                                                                                                                                                                                                                                                                                                                                                                                                                                                                                                                                                                                                                                                                                                                                                                                                                                                                                                                                                                                                                                                                                                                                                                                                                                                                                                                                                                                                                                                                                                                                                                                                                                                                                                                                                                                                                                                                                                                                                                                                 | posed procedure. A current and                                                     | TA status ma                                                                                                   | ore diagram is included in this submittal.                                                                        |  |  |
| NM per the attached pro<br>NM OIL CONSERVA<br>ARTESIA DISTRICT                                                                                                                                                                                                                                                                                                                                                                                                                                                                                                                                                                                                                                                                                                                                                                                                                                                                                                                                                                                                                                                                                                                                                                                                                                                                                                                                                                                                                                                                                                                                                                                                                                                                                                                                                                                                                                                                                                                                                                                                                                                                 | posed procedure. A current and                                                     | TA status ma<br>successful M                                                                                   | ore diagram is included in this submittal.  y be granted after a                                                  |  |  |
| NM per the attached pro<br>NM OIL CONSERVA<br>ARTESIA DISTRICT                                                                                                                                                                                                                                                                                                                                                                                                                                                                                                                                                                                                                                                                                                                                                                                                                                                                                                                                                                                                                                                                                                                                                                                                                                                                                                                                                                                                                                                                                                                                                                                                                                                                                                                                                                                                                                                                                                                                                                                                                                                                 | posed procedure. A current and                                                     | TA status ma<br>successful M                                                                                   | ore diagram is included in this submittal.  y be granted after a  IT test is performed.  DCD to schedule the test |  |  |
| NM per the attached pro NM OIL CONSERVA ARTESIA DISTRICT MAR 2 2 2018                                                                                                                                                                                                                                                                                                                                                                                                                                                                                                                                                                                                                                                                                                                                                                                                                                                                                                                                                                                                                                                                                                                                                                                                                                                                                                                                                                                                                                                                                                                                                                                                                                                                                                                                                                                                                                                                                                                                                                                                                                                          | posed procedure. A current and                                                     | TA status ma<br>successful M<br>Contact the 0                                                                  | ore diagram is included in this submittal.  y be granted after a  IT test is performed.  DCD to schedule the test |  |  |
| NM per the attached pro NM OIL CONSERVA ARTESIA DISTRICT MAR 2 2 2018                                                                                                                                                                                                                                                                                                                                                                                                                                                                                                                                                                                                                                                                                                                                                                                                                                                                                                                                                                                                                                                                                                                                                                                                                                                                                                                                                                                                                                                                                                                                                                                                                                                                                                                                                                                                                                                                                                                                                                                                                                                          | posed procedure. A current and                                                     | TA status ma<br>successful M<br>Contact the 0                                                                  | ore diagram is included in this submittal.  y be granted after a  IT test is performed.  DCD to schedule the test |  |  |
| NM per the attached property AMM OIL CONSERVA ARTESIA DISTRICT MAR 2 2 2018 RECEIVED                                                                                                                                                                                                                                                                                                                                                                                                                                                                                                                                                                                                                                                                                                                                                                                                                                                                                                                                                                                                                                                                                                                                                                                                                                                                                                                                                                                                                                                                                                                                                                                                                                                                                                                                                                                                                                                                                                                                                                                                                                           | RECEIVED                                                                           | TA status ma<br>successful M<br>Contact the G<br>so it may be                                                  | ore diagram is included in this submittal.  y be granted after a  IT test is performed.  DCD to schedule the test |  |  |
| NM per the attached pro NM OIL CONSERVA ARTESIA DISTRICT MAR 2 2 2018                                                                                                                                                                                                                                                                                                                                                                                                                                                                                                                                                                                                                                                                                                                                                                                                                                                                                                                                                                                                                                                                                                                                                                                                                                                                                                                                                                                                                                                                                                                                                                                                                                                                                                                                                                                                                                                                                                                                                                                                                                                          | posed procedure. A current and                                                     | TA status ma<br>successful M<br>Contact the G<br>so it may be                                                  | ore diagram is included in this submittal.  y be granted after a  IT test is performed.  DCD to schedule the test |  |  |
| NM per the attached property AMM OIL CONSERVA ARTESIA DISTRICT MAR 2 2 2018 RECEIVED                                                                                                                                                                                                                                                                                                                                                                                                                                                                                                                                                                                                                                                                                                                                                                                                                                                                                                                                                                                                                                                                                                                                                                                                                                                                                                                                                                                                                                                                                                                                                                                                                                                                                                                                                                                                                                                                                                                                                                                                                                           | RECEIVED                                                                           | TA status ma<br>successful M<br>Contact the G<br>so it may be                                                  | ore diagram is included in this submittal.  y be granted after a  IT test is performed.  DCD to schedule the test |  |  |
| NM per the attached property AMM OIL CONSERVA ARTESIA DISTRICT MAR 2 2 2018 RECEIVED                                                                                                                                                                                                                                                                                                                                                                                                                                                                                                                                                                                                                                                                                                                                                                                                                                                                                                                                                                                                                                                                                                                                                                                                                                                                                                                                                                                                                                                                                                                                                                                                                                                                                                                                                                                                                                                                                                                                                                                                                                           | RECEIVED  Rig Release Date                                                         | TA status ma<br>successful M<br>Contact the 0<br>so it may be                                                  | y be granted after a IT test is performed. DCD to schedule the test witnessed.                                    |  |  |
| NM per the attached pro NM OIL CONSERVA ARTESIA DISTRICT MAR 2 2 2018 RECEIVED Spud Date:                                                                                                                                                                                                                                                                                                                                                                                                                                                                                                                                                                                                                                                                                                                                                                                                                                                                                                                                                                                                                                                                                                                                                                                                                                                                                                                                                                                                                                                                                                                                                                                                                                                                                                                                                                                                                                                                                                                                                                                                                                      | RECEIVED  Rig Release Date                                                         | TA status ma<br>successful M<br>Contact the 0<br>so it may be                                                  | y be granted after a IT test is performed. DCD to schedule the test witnessed.                                    |  |  |
| NM per the attached pro NM OIL CONSERVA ARTESIA DISTRICT MAR 2 2 2018 RECEIVED Spud Date:                                                                                                                                                                                                                                                                                                                                                                                                                                                                                                                                                                                                                                                                                                                                                                                                                                                                                                                                                                                                                                                                                                                                                                                                                                                                                                                                                                                                                                                                                                                                                                                                                                                                                                                                                                                                                                                                                                                                                                                                                                      | RECEIVED  Rig Release Date                                                         | TA status ma<br>successful M<br>Contact the G<br>so it may be                                                  | y be granted after a IT test is performed. DCD to schedule the test witnessed.                                    |  |  |
| NM per the attached pro NM OIL CONSERVA ARTESIA DISTRICT MAR 2 2 2018  RECEIVED  Spud Date:  I hereby certify that the information of the state of t | RECEIVED  Rig Release Date  Above is true and complete to the bes  MM  TITLE Regul | TA status ma<br>successful M<br>Contact the G<br>so it may be                                                  | y be granted after a IT test is performed. DCD to schedule the test witnessed.  e and belief.  DATE 02/27/2018    |  |  |
| NM per the attached pro IMM OIL CONSERVA ARTESIA DISTRICT MAR 2 2 2018  RECEIVED  Spud Date:  I hereby certify that the information of the conservation of the conserv | RECEIVED  Rig Release Date  Above is true and complete to the bes  MM  TITLE Regul | TA status ma<br>successful M<br>Contact the G<br>so it may be                                                  | y be granted after a IT test is performed. DCD to schedule the test witnessed.                                    |  |  |
| NM per the attached pro NM OIL CONSERVA ARTESIA DISTRICT MAR 2 2 2018  RECEIVED  Spud Date:  I hereby certify that the information of the state of t | RECEIVED  Rig Release Date  TITLE Regul  E-mail address:                           | TA status ma<br>successful M<br>Contact the G<br>so it may be<br>at of my knowledge<br>atory Mgr.              | y be granted after a IT test is performed. DCD to schedule the test witnessed.  e and belief.  DATE 02/27/2018    |  |  |