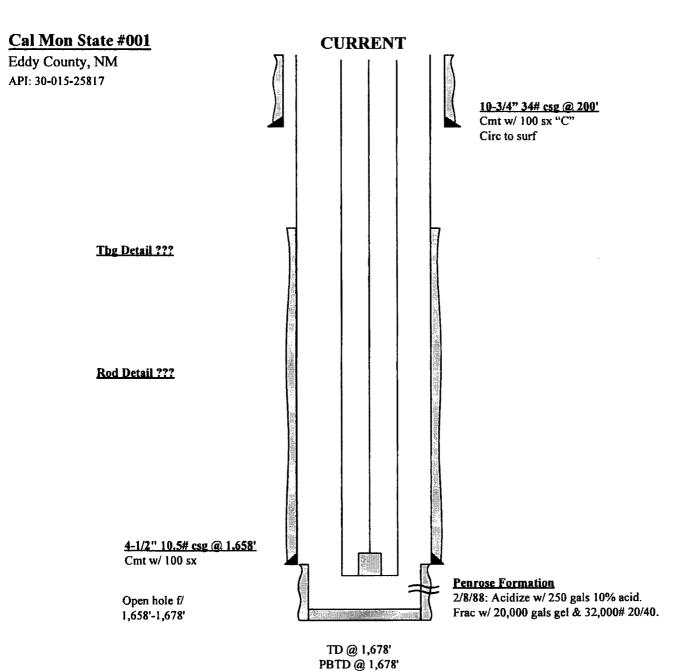

|                                                                                                                                                                                                                                                                                                                                                                                                                                                                                                                                                                                                                                                                                                                                                                                                                                                                                                                                                                                                                                                                                                                                                                                                                                                                                                                                                                                                                                                                                                                                                                                                                                                                                                                                                                                                                                                                                                                                                                                                                                                                                                                                | State of New Mex                                                                   | ico                                                                                                            | Form C-103                                                                                                        |  |  |
|--------------------------------------------------------------------------------------------------------------------------------------------------------------------------------------------------------------------------------------------------------------------------------------------------------------------------------------------------------------------------------------------------------------------------------------------------------------------------------------------------------------------------------------------------------------------------------------------------------------------------------------------------------------------------------------------------------------------------------------------------------------------------------------------------------------------------------------------------------------------------------------------------------------------------------------------------------------------------------------------------------------------------------------------------------------------------------------------------------------------------------------------------------------------------------------------------------------------------------------------------------------------------------------------------------------------------------------------------------------------------------------------------------------------------------------------------------------------------------------------------------------------------------------------------------------------------------------------------------------------------------------------------------------------------------------------------------------------------------------------------------------------------------------------------------------------------------------------------------------------------------------------------------------------------------------------------------------------------------------------------------------------------------------------------------------------------------------------------------------------------------|------------------------------------------------------------------------------------|----------------------------------------------------------------------------------------------------------------|-------------------------------------------------------------------------------------------------------------------|--|--|
| Office<br><u>District I</u> – (575) 393-6161                                                                                                                                                                                                                                                                                                                                                                                                                                                                                                                                                                                                                                                                                                                                                                                                                                                                                                                                                                                                                                                                                                                                                                                                                                                                                                                                                                                                                                                                                                                                                                                                                                                                                                                                                                                                                                                                                                                                                                                                                                                                                   | Energy, Minerals and Natural Resources                                             |                                                                                                                | Revised July 18, 2013                                                                                             |  |  |
| 1625 N. French Dr., Hobbs, NM 88240<br><u>District II</u> – (575) 748-1283                                                                                                                                                                                                                                                                                                                                                                                                                                                                                                                                                                                                                                                                                                                                                                                                                                                                                                                                                                                                                                                                                                                                                                                                                                                                                                                                                                                                                                                                                                                                                                                                                                                                                                                                                                                                                                                                                                                                                                                                                                                     | 5) 7/0 1393                                                                        |                                                                                                                | WELL API NO.<br>30-015-25817                                                                                      |  |  |
| 811 S. First St., Artesia, NM 88210                                                                                                                                                                                                                                                                                                                                                                                                                                                                                                                                                                                                                                                                                                                                                                                                                                                                                                                                                                                                                                                                                                                                                                                                                                                                                                                                                                                                                                                                                                                                                                                                                                                                                                                                                                                                                                                                                                                                                                                                                                                                                            |                                                                                    |                                                                                                                | 5. Indicate Type of Lease                                                                                         |  |  |
| District III - (505) 334-6178 1220 South St. Francis Dr. 1000 Rio Brazos Rd., Aztec, NM 87410                                                                                                                                                                                                                                                                                                                                                                                                                                                                                                                                                                                                                                                                                                                                                                                                                                                                                                                                                                                                                                                                                                                                                                                                                                                                                                                                                                                                                                                                                                                                                                                                                                                                                                                                                                                                                                                                                                                                                                                                                                  |                                                                                    | STATE X FEE                                                                                                    |                                                                                                                   |  |  |
| <u>District IV</u> – (505) 476-3460<br>1220 S. St. Francis Dr., Santa Fe, NM                                                                                                                                                                                                                                                                                                                                                                                                                                                                                                                                                                                                                                                                                                                                                                                                                                                                                                                                                                                                                                                                                                                                                                                                                                                                                                                                                                                                                                                                                                                                                                                                                                                                                                                                                                                                                                                                                                                                                                                                                                                   | Santa Fe, NM 875                                                                   | 005                                                                                                            | 6. State Oil & Gas Lease No.                                                                                      |  |  |
| 87505                                                                                                                                                                                                                                                                                                                                                                                                                                                                                                                                                                                                                                                                                                                                                                                                                                                                                                                                                                                                                                                                                                                                                                                                                                                                                                                                                                                                                                                                                                                                                                                                                                                                                                                                                                                                                                                                                                                                                                                                                                                                                                                          |                                                                                    |                                                                                                                |                                                                                                                   |  |  |
|                                                                                                                                                                                                                                                                                                                                                                                                                                                                                                                                                                                                                                                                                                                                                                                                                                                                                                                                                                                                                                                                                                                                                                                                                                                                                                                                                                                                                                                                                                                                                                                                                                                                                                                                                                                                                                                                                                                                                                                                                                                                                                                                | CES AND REPORTS ON WELLS ALS TO DRILL OR TO DEEPEN OR PLUC                         | BACK TO A                                                                                                      | 7. Lease Name or Unit Agreement Name                                                                              |  |  |
| DIFFERENT RESERVOIR. USE "APPLIC                                                                                                                                                                                                                                                                                                                                                                                                                                                                                                                                                                                                                                                                                                                                                                                                                                                                                                                                                                                                                                                                                                                                                                                                                                                                                                                                                                                                                                                                                                                                                                                                                                                                                                                                                                                                                                                                                                                                                                                                                                                                                               | ATION FOR PERMIT" (FORM C-101) FOR                                                 |                                                                                                                | CAL MON STATE                                                                                                     |  |  |
| PROPOSALS.)  1. Type of Well: Oil Well X                                                                                                                                                                                                                                                                                                                                                                                                                                                                                                                                                                                                                                                                                                                                                                                                                                                                                                                                                                                                                                                                                                                                                                                                                                                                                                                                                                                                                                                                                                                                                                                                                                                                                                                                                                                                                                                                                                                                                                                                                                                                                       | Gas Well 🔲 Other                                                                   |                                                                                                                | 8. Well Number 001                                                                                                |  |  |
| 2. Name of Operator                                                                                                                                                                                                                                                                                                                                                                                                                                                                                                                                                                                                                                                                                                                                                                                                                                                                                                                                                                                                                                                                                                                                                                                                                                                                                                                                                                                                                                                                                                                                                                                                                                                                                                                                                                                                                                                                                                                                                                                                                                                                                                            |                                                                                    |                                                                                                                | 9. OGRID Number                                                                                                   |  |  |
| LINN OPERATING, LLC  3. Address of Operator                                                                                                                                                                                                                                                                                                                                                                                                                                                                                                                                                                                                                                                                                                                                                                                                                                                                                                                                                                                                                                                                                                                                                                                                                                                                                                                                                                                                                                                                                                                                                                                                                                                                                                                                                                                                                                                                                                                                                                                                                                                                                    |                                                                                    | 269324                                                                                                         |                                                                                                                   |  |  |
| ·                                                                                                                                                                                                                                                                                                                                                                                                                                                                                                                                                                                                                                                                                                                                                                                                                                                                                                                                                                                                                                                                                                                                                                                                                                                                                                                                                                                                                                                                                                                                                                                                                                                                                                                                                                                                                                                                                                                                                                                                                                                                                                                              |                                                                                    | 10. Pool name or Wildcat                                                                                       |                                                                                                                   |  |  |
| 600 TRAVIS ST. SUITE 1400, HOUSTON, TX 77002 HIGH LONESOME; QUEEN 4. Well Location                                                                                                                                                                                                                                                                                                                                                                                                                                                                                                                                                                                                                                                                                                                                                                                                                                                                                                                                                                                                                                                                                                                                                                                                                                                                                                                                                                                                                                                                                                                                                                                                                                                                                                                                                                                                                                                                                                                                                                                                                                             |                                                                                    |                                                                                                                |                                                                                                                   |  |  |
| Unit Letter E: 2260 feet from the SOUTH line and 512 feet from the WEST line                                                                                                                                                                                                                                                                                                                                                                                                                                                                                                                                                                                                                                                                                                                                                                                                                                                                                                                                                                                                                                                                                                                                                                                                                                                                                                                                                                                                                                                                                                                                                                                                                                                                                                                                                                                                                                                                                                                                                                                                                                                   |                                                                                    |                                                                                                                |                                                                                                                   |  |  |
| Section 19 Township 16S Range 29E NMPM EDDY County                                                                                                                                                                                                                                                                                                                                                                                                                                                                                                                                                                                                                                                                                                                                                                                                                                                                                                                                                                                                                                                                                                                                                                                                                                                                                                                                                                                                                                                                                                                                                                                                                                                                                                                                                                                                                                                                                                                                                                                                                                                                             |                                                                                    |                                                                                                                |                                                                                                                   |  |  |
| 11. Elevation (Show whether DR, RKB, RT, GR, etc.)                                                                                                                                                                                                                                                                                                                                                                                                                                                                                                                                                                                                                                                                                                                                                                                                                                                                                                                                                                                                                                                                                                                                                                                                                                                                                                                                                                                                                                                                                                                                                                                                                                                                                                                                                                                                                                                                                                                                                                                                                                                                             |                                                                                    |                                                                                                                |                                                                                                                   |  |  |
| 3584' GL                                                                                                                                                                                                                                                                                                                                                                                                                                                                                                                                                                                                                                                                                                                                                                                                                                                                                                                                                                                                                                                                                                                                                                                                                                                                                                                                                                                                                                                                                                                                                                                                                                                                                                                                                                                                                                                                                                                                                                                                                                                                                                                       |                                                                                    |                                                                                                                |                                                                                                                   |  |  |
| 12. Check Appropriate Box to Indicate Nature of Notice, Report or Other Data                                                                                                                                                                                                                                                                                                                                                                                                                                                                                                                                                                                                                                                                                                                                                                                                                                                                                                                                                                                                                                                                                                                                                                                                                                                                                                                                                                                                                                                                                                                                                                                                                                                                                                                                                                                                                                                                                                                                                                                                                                                   |                                                                                    |                                                                                                                |                                                                                                                   |  |  |
| NOTICE OF INTENTION TO:   SUBSEQUENT REPORT OF:                                                                                                                                                                                                                                                                                                                                                                                                                                                                                                                                                                                                                                                                                                                                                                                                                                                                                                                                                                                                                                                                                                                                                                                                                                                                                                                                                                                                                                                                                                                                                                                                                                                                                                                                                                                                                                                                                                                                                                                                                                                                                |                                                                                    |                                                                                                                |                                                                                                                   |  |  |
| PERFORM REMEDIAL WORK                                                                                                                                                                                                                                                                                                                                                                                                                                                                                                                                                                                                                                                                                                                                                                                                                                                                                                                                                                                                                                                                                                                                                                                                                                                                                                                                                                                                                                                                                                                                                                                                                                                                                                                                                                                                                                                                                                                                                                                                                                                                                                          |                                                                                    | SUB:<br>REMEDIAL WORK                                                                                          |                                                                                                                   |  |  |
| TEMPORARILY ABANDON ☑ CHANGE PLANS ☐ COMMENCE DRILLING OPNS.☐ P AND A ☐                                                                                                                                                                                                                                                                                                                                                                                                                                                                                                                                                                                                                                                                                                                                                                                                                                                                                                                                                                                                                                                                                                                                                                                                                                                                                                                                                                                                                                                                                                                                                                                                                                                                                                                                                                                                                                                                                                                                                                                                                                                        |                                                                                    |                                                                                                                |                                                                                                                   |  |  |
| PULL OR ALTER CASING                                                                                                                                                                                                                                                                                                                                                                                                                                                                                                                                                                                                                                                                                                                                                                                                                                                                                                                                                                                                                                                                                                                                                                                                                                                                                                                                                                                                                                                                                                                                                                                                                                                                                                                                                                                                                                                                                                                                                                                                                                                                                                           | MULTIPLE COMPL                                                                     | CASING/CEMENT                                                                                                  | JOB 🔲                                                                                                             |  |  |
| DOWNHOLE COMMINGLE CLOSED-LOOP SYSTEM                                                                                                                                                                                                                                                                                                                                                                                                                                                                                                                                                                                                                                                                                                                                                                                                                                                                                                                                                                                                                                                                                                                                                                                                                                                                                                                                                                                                                                                                                                                                                                                                                                                                                                                                                                                                                                                                                                                                                                                                                                                                                          |                                                                                    |                                                                                                                |                                                                                                                   |  |  |
| OTHER:                                                                                                                                                                                                                                                                                                                                                                                                                                                                                                                                                                                                                                                                                                                                                                                                                                                                                                                                                                                                                                                                                                                                                                                                                                                                                                                                                                                                                                                                                                                                                                                                                                                                                                                                                                                                                                                                                                                                                                                                                                                                                                                         |                                                                                    | OTHER:                                                                                                         |                                                                                                                   |  |  |
| 13. Describe proposed or completed operations. (Clearly state all pertinent details, and give pertinent dates, including estimated date                                                                                                                                                                                                                                                                                                                                                                                                                                                                                                                                                                                                                                                                                                                                                                                                                                                                                                                                                                                                                                                                                                                                                                                                                                                                                                                                                                                                                                                                                                                                                                                                                                                                                                                                                                                                                                                                                                                                                                                        |                                                                                    |                                                                                                                |                                                                                                                   |  |  |
| of starting any proposed wo<br>proposed completion or reco                                                                                                                                                                                                                                                                                                                                                                                                                                                                                                                                                                                                                                                                                                                                                                                                                                                                                                                                                                                                                                                                                                                                                                                                                                                                                                                                                                                                                                                                                                                                                                                                                                                                                                                                                                                                                                                                                                                                                                                                                                                                     |                                                                                    | For Multiple Con                                                                                               | npletions: Attach wellbore diagram of                                                                             |  |  |
| proposed completion of rece                                                                                                                                                                                                                                                                                                                                                                                                                                                                                                                                                                                                                                                                                                                                                                                                                                                                                                                                                                                                                                                                                                                                                                                                                                                                                                                                                                                                                                                                                                                                                                                                                                                                                                                                                                                                                                                                                                                                                                                                                                                                                                    | inpletion.                                                                         |                                                                                                                |                                                                                                                   |  |  |
| Linn Operating, LLC is respectfully requesting approval to temporarily abandon the referenced well in Eddy County,                                                                                                                                                                                                                                                                                                                                                                                                                                                                                                                                                                                                                                                                                                                                                                                                                                                                                                                                                                                                                                                                                                                                                                                                                                                                                                                                                                                                                                                                                                                                                                                                                                                                                                                                                                                                                                                                                                                                                                                                             |                                                                                    |                                                                                                                |                                                                                                                   |  |  |
| Lilli Operating, LLC is i                                                                                                                                                                                                                                                                                                                                                                                                                                                                                                                                                                                                                                                                                                                                                                                                                                                                                                                                                                                                                                                                                                                                                                                                                                                                                                                                                                                                                                                                                                                                                                                                                                                                                                                                                                                                                                                                                                                                                                                                                                                                                                      | copocitally requesting approval                                                    | NM per the attached proposed procedure. A current and proposed wellbore diagram is included in this submittal. |                                                                                                                   |  |  |
| NM per the attached pro                                                                                                                                                                                                                                                                                                                                                                                                                                                                                                                                                                                                                                                                                                                                                                                                                                                                                                                                                                                                                                                                                                                                                                                                                                                                                                                                                                                                                                                                                                                                                                                                                                                                                                                                                                                                                                                                                                                                                                                                                                                                                                        | posed procedure. A current and                                                     |                                                                                                                |                                                                                                                   |  |  |
| NM per the attached pro                                                                                                                                                                                                                                                                                                                                                                                                                                                                                                                                                                                                                                                                                                                                                                                                                                                                                                                                                                                                                                                                                                                                                                                                                                                                                                                                                                                                                                                                                                                                                                                                                                                                                                                                                                                                                                                                                                                                                                                                                                                                                                        | posed procedure. A current and                                                     |                                                                                                                |                                                                                                                   |  |  |
| NM per the attached pro<br>NM OIL CONSERVA<br>ARTESIA DISTRICT                                                                                                                                                                                                                                                                                                                                                                                                                                                                                                                                                                                                                                                                                                                                                                                                                                                                                                                                                                                                                                                                                                                                                                                                                                                                                                                                                                                                                                                                                                                                                                                                                                                                                                                                                                                                                                                                                                                                                                                                                                                                 | posed procedure. A current and                                                     | proposed wellbo                                                                                                |                                                                                                                   |  |  |
| NM per the attached pro<br>NM OIL CONSERVA<br>ARTESIA DISTRICT                                                                                                                                                                                                                                                                                                                                                                                                                                                                                                                                                                                                                                                                                                                                                                                                                                                                                                                                                                                                                                                                                                                                                                                                                                                                                                                                                                                                                                                                                                                                                                                                                                                                                                                                                                                                                                                                                                                                                                                                                                                                 | posed procedure. A current and                                                     | TA status ma                                                                                                   | ore diagram is included in this submittal.                                                                        |  |  |
| NM per the attached pro<br>NM OIL CONSERVA<br>ARTESIA DISTRICT                                                                                                                                                                                                                                                                                                                                                                                                                                                                                                                                                                                                                                                                                                                                                                                                                                                                                                                                                                                                                                                                                                                                                                                                                                                                                                                                                                                                                                                                                                                                                                                                                                                                                                                                                                                                                                                                                                                                                                                                                                                                 | posed procedure. A current and                                                     | TA status ma<br>successful M                                                                                   | ore diagram is included in this submittal.  y be granted after a                                                  |  |  |
| NM per the attached pro<br>NM OIL CONSERVA<br>ARTESIA DISTRICT                                                                                                                                                                                                                                                                                                                                                                                                                                                                                                                                                                                                                                                                                                                                                                                                                                                                                                                                                                                                                                                                                                                                                                                                                                                                                                                                                                                                                                                                                                                                                                                                                                                                                                                                                                                                                                                                                                                                                                                                                                                                 | posed procedure. A current and                                                     | TA status ma<br>successful M                                                                                   | ore diagram is included in this submittal.  y be granted after a  IT test is performed.  DCD to schedule the test |  |  |
| NM per the attached pro NM OIL CONSERVA ARTESIA DISTRICT MAR 2 2 2018                                                                                                                                                                                                                                                                                                                                                                                                                                                                                                                                                                                                                                                                                                                                                                                                                                                                                                                                                                                                                                                                                                                                                                                                                                                                                                                                                                                                                                                                                                                                                                                                                                                                                                                                                                                                                                                                                                                                                                                                                                                          | posed procedure. A current and                                                     | TA status ma<br>successful M<br>Contact the 0                                                                  | ore diagram is included in this submittal.  y be granted after a  IT test is performed.  DCD to schedule the test |  |  |
| NM per the attached pro NM OIL CONSERVA ARTESIA DISTRICT MAR 2 2 2018                                                                                                                                                                                                                                                                                                                                                                                                                                                                                                                                                                                                                                                                                                                                                                                                                                                                                                                                                                                                                                                                                                                                                                                                                                                                                                                                                                                                                                                                                                                                                                                                                                                                                                                                                                                                                                                                                                                                                                                                                                                          | posed procedure. A current and                                                     | TA status ma<br>successful M<br>Contact the 0                                                                  | ore diagram is included in this submittal.  y be granted after a  IT test is performed.  DCD to schedule the test |  |  |
| NM per the attached property AMM OIL CONSERVA ARTESIA DISTRICT MAR 2 2 2018 RECEIVED                                                                                                                                                                                                                                                                                                                                                                                                                                                                                                                                                                                                                                                                                                                                                                                                                                                                                                                                                                                                                                                                                                                                                                                                                                                                                                                                                                                                                                                                                                                                                                                                                                                                                                                                                                                                                                                                                                                                                                                                                                           | RECEIVED                                                                           | TA status ma<br>successful M<br>Contact the G<br>so it may be                                                  | ore diagram is included in this submittal.  y be granted after a  IT test is performed.  DCD to schedule the test |  |  |
| NM per the attached pro NM OIL CONSERVA ARTESIA DISTRICT MAR 2 2 2018                                                                                                                                                                                                                                                                                                                                                                                                                                                                                                                                                                                                                                                                                                                                                                                                                                                                                                                                                                                                                                                                                                                                                                                                                                                                                                                                                                                                                                                                                                                                                                                                                                                                                                                                                                                                                                                                                                                                                                                                                                                          | posed procedure. A current and                                                     | TA status ma<br>successful M<br>Contact the G<br>so it may be                                                  | ore diagram is included in this submittal.  y be granted after a  IT test is performed.  DCD to schedule the test |  |  |
| NM per the attached property AMM OIL CONSERVA ARTESIA DISTRICT MAR 2 2 2018 RECEIVED                                                                                                                                                                                                                                                                                                                                                                                                                                                                                                                                                                                                                                                                                                                                                                                                                                                                                                                                                                                                                                                                                                                                                                                                                                                                                                                                                                                                                                                                                                                                                                                                                                                                                                                                                                                                                                                                                                                                                                                                                                           | RECEIVED                                                                           | TA status ma<br>successful M<br>Contact the G<br>so it may be                                                  | ore diagram is included in this submittal.  y be granted after a  IT test is performed.  DCD to schedule the test |  |  |
| NM per the attached property AMM OIL CONSERVA ARTESIA DISTRICT MAR 2 2 2018 RECEIVED                                                                                                                                                                                                                                                                                                                                                                                                                                                                                                                                                                                                                                                                                                                                                                                                                                                                                                                                                                                                                                                                                                                                                                                                                                                                                                                                                                                                                                                                                                                                                                                                                                                                                                                                                                                                                                                                                                                                                                                                                                           | RECEIVED  Rig Release Date                                                         | TA status ma<br>successful M<br>Contact the 0<br>so it may be                                                  | y be granted after a IT test is performed. DCD to schedule the test witnessed.                                    |  |  |
| NM per the attached pro NM OIL CONSERVA ARTESIA DISTRICT MAR 2 2 2018 RECEIVED Spud Date:                                                                                                                                                                                                                                                                                                                                                                                                                                                                                                                                                                                                                                                                                                                                                                                                                                                                                                                                                                                                                                                                                                                                                                                                                                                                                                                                                                                                                                                                                                                                                                                                                                                                                                                                                                                                                                                                                                                                                                                                                                      | RECEIVED  Rig Release Date                                                         | TA status ma<br>successful M<br>Contact the 0<br>so it may be                                                  | y be granted after a IT test is performed. DCD to schedule the test witnessed.                                    |  |  |
| NM per the attached pro NM OIL CONSERVA ARTESIA DISTRICT MAR 2 2 2018 RECEIVED Spud Date:                                                                                                                                                                                                                                                                                                                                                                                                                                                                                                                                                                                                                                                                                                                                                                                                                                                                                                                                                                                                                                                                                                                                                                                                                                                                                                                                                                                                                                                                                                                                                                                                                                                                                                                                                                                                                                                                                                                                                                                                                                      | RECEIVED  Rig Release Date                                                         | TA status ma<br>successful M<br>Contact the G<br>so it may be                                                  | y be granted after a IT test is performed. DCD to schedule the test witnessed.                                    |  |  |
| NM per the attached pro NM OIL CONSERVA ARTESIA DISTRICT MAR 2 2 2018  RECEIVED  Spud Date:  I hereby certify that the information of the state of t | RECEIVED  Rig Release Date  Above is true and complete to the bes  MM  TITLE Regul | TA status ma<br>successful M<br>Contact the G<br>so it may be                                                  | y be granted after a IT test is performed. DCD to schedule the test witnessed.  e and belief.  DATE 02/27/2018    |  |  |
| NM per the attached pro IMM OIL CONSERVA ARTESIA DISTRICT MAR 2 2 2018  RECEIVED  Spud Date:  I hereby certify that the information of the conservation of the conserv | RECEIVED  Rig Release Date  Above is true and complete to the bes  MM  TITLE Regul | TA status ma<br>successful M<br>Contact the G<br>so it may be                                                  | y be granted after a IT test is performed. DCD to schedule the test witnessed.                                    |  |  |
| NM per the attached pro NM OIL CONSERVA ARTESIA DISTRICT MAR 2 2 2018  RECEIVED  Spud Date:  I hereby certify that the information of the state of t | RECEIVED  Rig Release Date  TITLE Regul  E-mail address:                           | TA status ma<br>successful M<br>Contact the G<br>so it may be<br>at of my knowledge<br>atory Mgr.              | y be granted after a IT test is performed. DCD to schedule the test witnessed.  e and belief.  DATE 02/27/2018    |  |  |