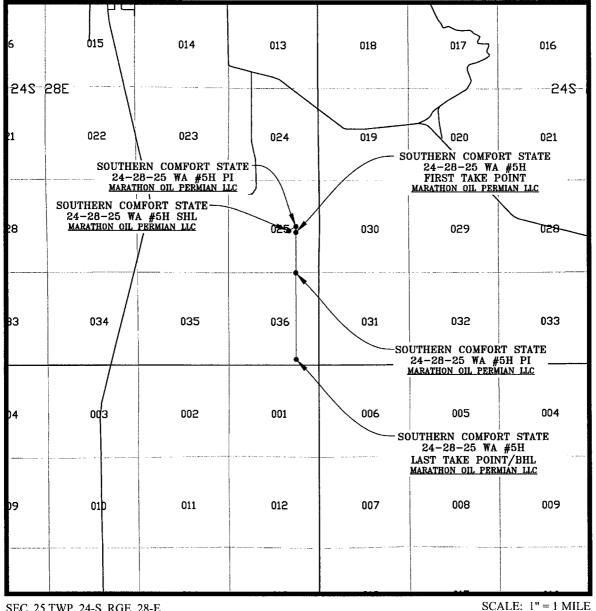

# VICINITY MAP

SEC. 25 TWP. 24-S RGE. 28-E

SURVEY: N.M.P.M. COUNTY: EDDY

DESCRIPTION: 2424' FSL & 1808' FEL

ELEVATION: 2919'

OPERATOR: MARATHON OIL PERMIAN LLC LEASE: SOUTHERN COMFORT STATE 24 28 25 U.S.G.S. TOPOGRAPHIC MAP: MALAGA, N.M.