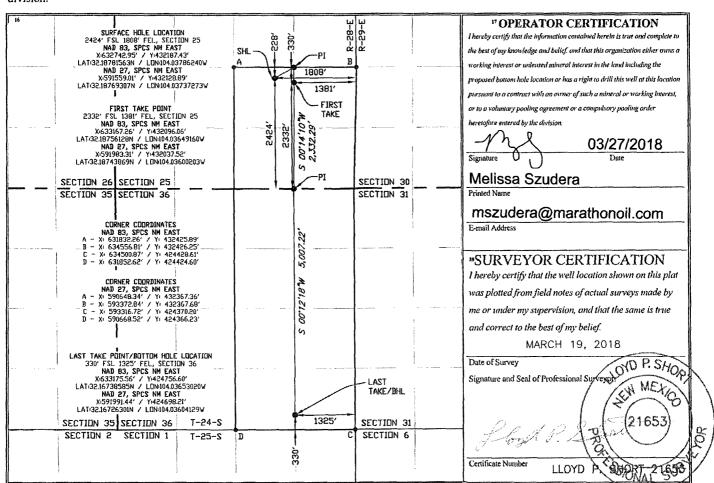

#### WELL LOCATION AND ACREAGE DEDICARECEIVED

| API Number            | <sup>2</sup> Paol Code | <sup>3</sup> Pool Name   |          |  |  |  |
|-----------------------|------------------------|--------------------------|----------|--|--|--|
| 30-015-4418           | <b>3/</b> 98220        | PURPLE SAGE; WOLFCAM     | 1P (GAS) |  |  |  |
| Property Code         |                        | <sup>6</sup> Well Number |          |  |  |  |
| 321145                | SOUTHERN COMI          | 5H                       |          |  |  |  |
| <sup>7</sup> OGRID №. |                        | * Operator Name          |          |  |  |  |
| 372098                | MARATHO                | N OIL PERMIAN LLC        | 2919′    |  |  |  |

Surface Location

| UL or lot no.                                                            | Section | Township | Range | Lot Idn | Feet from the | North/South line | Feet from the | Enst/West line | County |  |  |
|--------------------------------------------------------------------------|---------|----------|-------|---------|---------------|------------------|---------------|----------------|--------|--|--|
| J                                                                        | 25      | T24S     | R28E  |         | 2424'         | HTUOS            | 1808          | EAST           | EDDY   |  |  |
| " Bottom Hole Location If Different From Surface                         |         |          |       |         |               |                  |               |                |        |  |  |
| UL or lot no.                                                            | Section | Township | Range | Lot Idn | Feet from the | North/South line | Feet from the | East/West line | County |  |  |
| 0                                                                        | 36      | T24S     | R28E  |         | 330           | SOUTH            | 1325          | EAST           | EDDY   |  |  |
| 11 Dedicated Acres 13 Joint or Infill 14 Consolidation Code 15 Order No. |         |          |       |         |               |                  |               |                |        |  |  |
| 480,00                                                                   | 1       |          |       |         |               |                  |               |                |        |  |  |

No allowable will be assigned to this completion until all interests have been consolidated or a non-standard unit has been approved by the division.