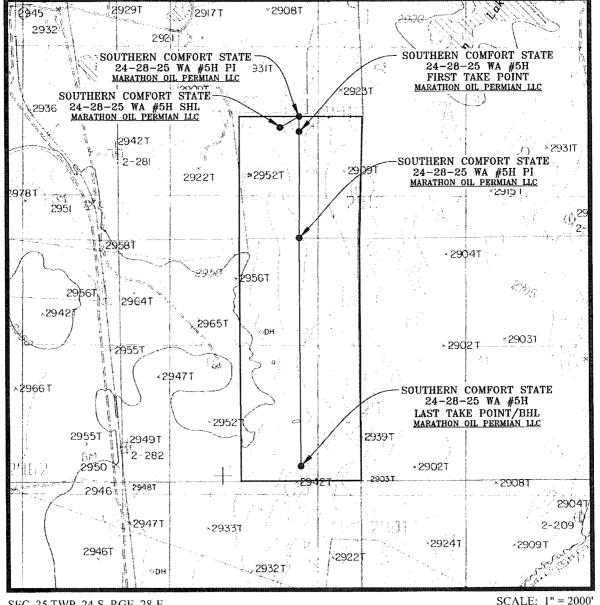

## LOCATION VERIFICATION MAP

### RECEIVED

MAR 2 6 2018

SEC. 25 TWP. 24-S RGE. 28-E

SURVEY: N.M.P.M. COUNTY: EDDY

DESCRIPTION: 2424' FSL & 1808' FEL

ELEVATION: 2919'

OPERATOR: MARATHON OIL PERMIAN LLC LEASE: SOUTHERN COMFORT STATE 24 28 25 U.S.G.S. TOPOGRAPHIC MAP: MALAGA, N.M.

CONTOUR INTERVAL = 10'