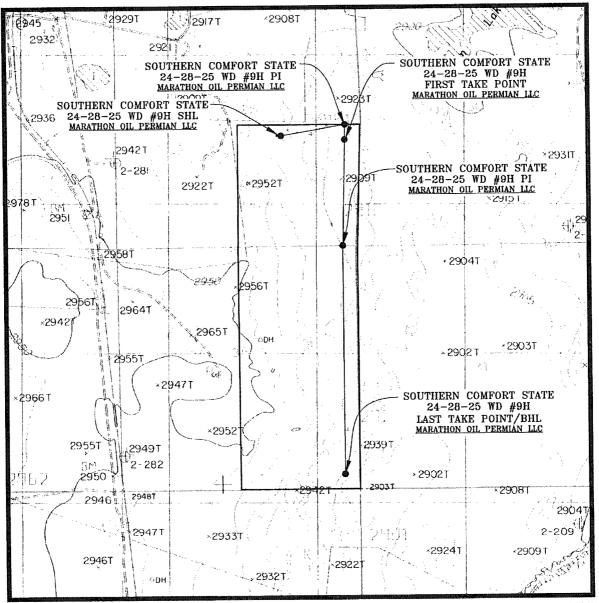

## LOCATION VERIFICATION MAP

SCALE: 1" = 2000'

CONTOUR INTERVAL = 10'

SEC. 25 TWP. 24-S RGE. 28-E

SURVEY: N.M.P.M. COUNTY: EDDY

DESCRIPTION: 2423' FSL & 1748' FEL

ELEVATION: 2919'

OPERATOR: MARATHON OIL PERMIAN LLC LEASE: SOUTHERN COMFORT STATE 24 28 25 U.S.G.S. TOPOGRAPHIC MAP: MALAGA, N.M.