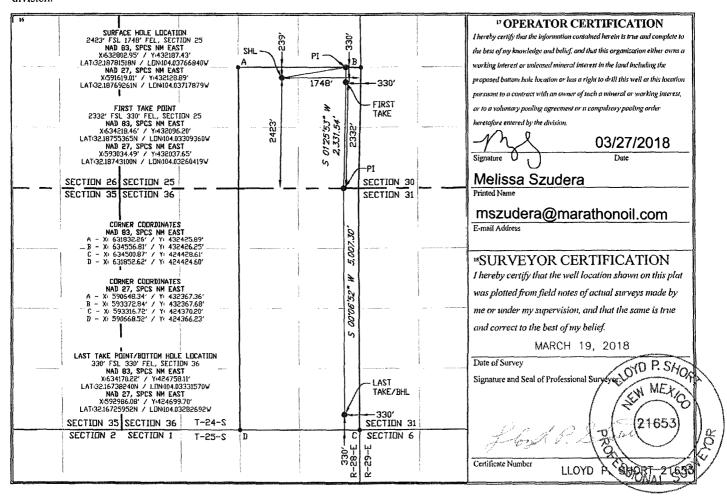

## State of New Mexico

Form C-102

Energy, Minerals & Natural Resources Department

Revised August 1, 2011

OIL CONSERVATION DIVISIONM OIL CONSERVATION opy to appropriate ARTESIA DISTRICT District Office

Santa Fe, NM 87505

MAR 2 6 2018 AMENDED REPORT

## WELL LOCATION AND ACREAGE DEDICATION RECEIVED

| API Number                                                               |         |                                    |       | Pool Code 3 Pool Name |               |                  |               |                |                          |        |
|--------------------------------------------------------------------------|---------|------------------------------------|-------|-----------------------|---------------|------------------|---------------|----------------|--------------------------|--------|
| 30-015-44833                                                             |         |                                    |       | 98220                 | )             | PURPLE           | ILFCAMP (GA   | P (GAS)        |                          |        |
| Property Code                                                            |         | <sup>8</sup> Property Name         |       |                       |               |                  |               |                | <sup>6</sup> Well Number |        |
| 321147                                                                   |         | SOUTHERN COMFORT STATE 24 28 25 WD |       |                       |               |                  |               |                | 9H                       |        |
| 7 OGRID No.                                                              |         | * Operator Name                    |       |                       |               |                  |               |                | ² Elevation              |        |
| 372098                                                                   |         | MARATHON OIL PERMIAN LLC           |       |                       |               |                  |               |                | 2919′                    |        |
| <sup>10</sup> Surface Location                                           |         |                                    |       |                       |               |                  |               |                |                          |        |
| UL or lot no.                                                            | Section | Township                           | Range | Lot Idn               | Feet from the | North/South line | Feet from the | East/West line |                          | County |
| J                                                                        | 25      | T24S                               | R28E  |                       | 2423′         | SOUTH            | 1748          | EAST           | EDDY                     |        |
| " Bottom Hole Location If Different From Surface                         |         |                                    |       |                       |               |                  |               |                |                          |        |
| UL or lot no.                                                            | Section | Township                           | Range | Lot Idn               | Feet from the | North/South line | Feet from the | East/West line |                          | County |
| Р                                                                        | 36      | T24S                               | R28E  |                       | 330           | SOUTH            | 330           | EAST           | EDDY                     |        |
| 12 Dedicated Acres 13 Joint or Infill 14 Consolidation Code 15 Order No. |         |                                    |       |                       |               |                  |               |                |                          |        |

No allowable will be assigned to this completion until all interests have been consolidated or a non-standard unit has been approved by the division

KW3-30-18