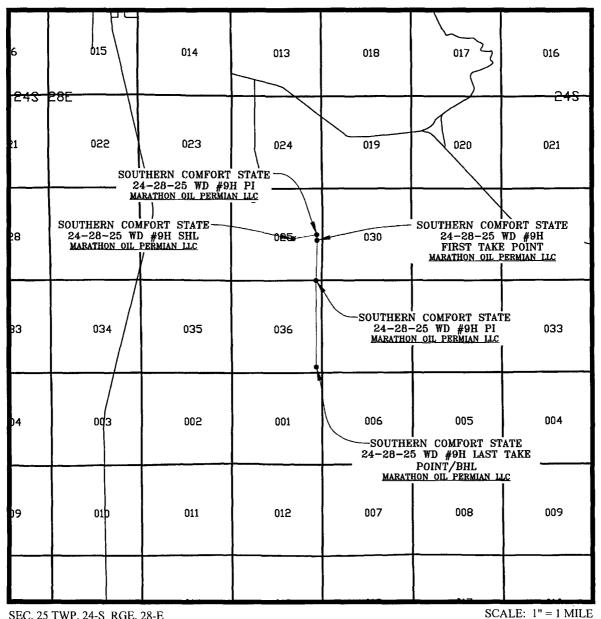

## **VICINITY MAP**

SEC. 25 TWP. 24-S RGE. 28-E

SURVEY: N.M.P.M. COUNTY: EDDY

DESCRIPTION: 2423' FSL & 1748' FEL

ELEVATION: 2919'

OPERATOR: MARATHON OIL PERMIAN LLC LEASE: SOUTHERN COMFORT STATE 24 28 25 U.S.G.S. TOPOGRAPHIC MAP: MALAGA, N.M.