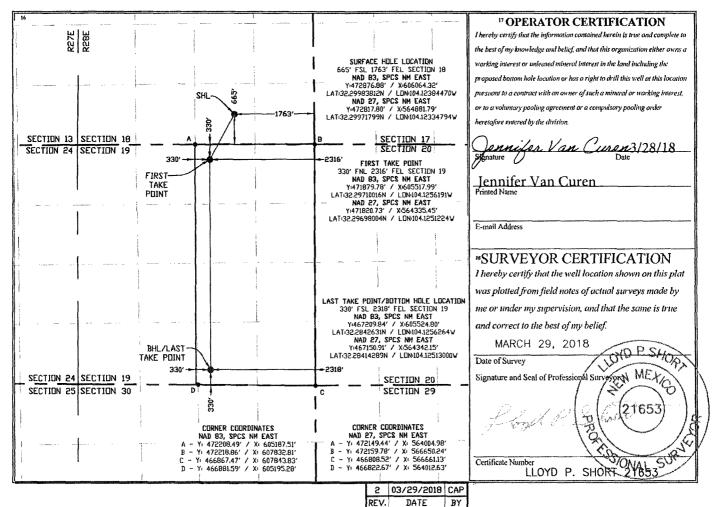

## RECEIVED

WELL LOCATION AND ACREAGE DEDICATION PLAT

| 30-015-44849                                                             |         |                            | <sup>2</sup> Pool Code |         |               | <sup>3</sup> Pool Name |               |      |                          |        |  |
|--------------------------------------------------------------------------|---------|----------------------------|------------------------|---------|---------------|------------------------|---------------|------|--------------------------|--------|--|
|                                                                          |         |                            |                        | 98220   | -             | PURPLE SAGE (WOLFCAMP) |               |      |                          |        |  |
| <sup>4</sup> Property Code                                               |         | <sup>5</sup> Property Name |                        |         |               |                        |               |      | <sup>6</sup> Well Number |        |  |
| 320807                                                                   |         | MARINER FEE 23-28-19 WA    |                        |         |               |                        |               |      | 1H                       |        |  |
| <sup>7</sup> OGRID №.                                                    |         | <sup>8</sup> Operator Name |                        |         |               |                        |               |      | <sup>9</sup> Elevation   |        |  |
| 372098                                                                   |         | MARATHON OIL PERMIAN LLC   |                        |         |               |                        |               |      | 3066'                    |        |  |
| <sup>10</sup> Surface Location                                           |         |                            |                        |         |               |                        |               |      |                          |        |  |
| UL or lot no.                                                            | Section | Township                   | Range                  | Lot Idn | Feet from the | North/South line       | Feet from the | East | West line                | County |  |
| 0                                                                        | 18      | 23S                        | 28E                    |         | 665           | SOUTH                  | 1763          | EAS  | it                       | EDDY   |  |
| " Bottom Hole Location If Different From Surface                         |         |                            |                        |         |               |                        |               |      |                          |        |  |
| UL or lot no.                                                            | Section | Township                   | Range                  | Lot Idn | Feet from the | North/South line       | Feet from the | East | West line                | County |  |
| 0                                                                        | 19      | 23S                        | 28E                    |         | 330           | SOUTH                  | 2318          | EAS  | ST                       | EDDY   |  |
| 12 Dedicated Acres 13 Joint or Infill 14 Consolidation Code 15 Order No. |         |                            |                        |         |               |                        |               |      |                          |        |  |

No allowable will be assigned to this completion until all interests have been consolidated or a non-standard unit has been approved by the division.