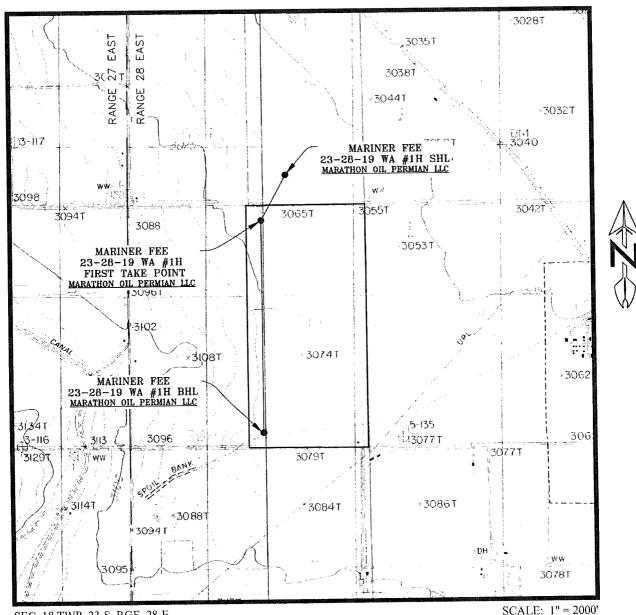

## LOCATION VERIFICATION MAP

SEC. 18 TWP. 23-S RGE. 28-E

SURVEY: N.M.P.M. COUNTY: EDDY

DESCRIPTION: 665' FSL & 1763' FEL

**ELEVATION: 3066'** 

OPERATOR: MARATHON OIL PERMIAN LLC

LEASE: MARINER FEE 23-28-19

U.S.G.S. TOPOGRAPHIC MAP: LOVING, N.M.

CONTOUR INTERVAL = 10'