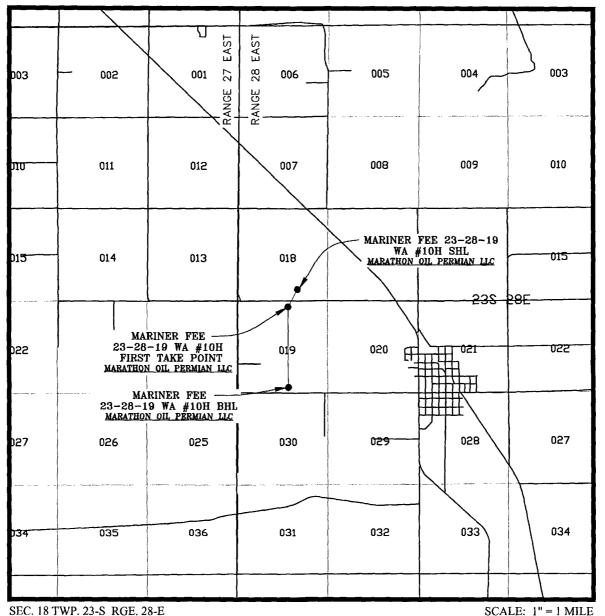

## VICINITY MAP

SEC. 18 TWP. 23-S RGE. 28-E

SURVEY: N.M.P.M. COUNTY: EDDY

DESCRIPTION: 665' FSL & 1763' FEL

ELEVATION: 3066'

OPERATOR: MARATHON OIL PERMIAN LLC

LEASE: MARINER FEE 23-28-19

U.S.G.S. TOPOGRAPHIC MAP: LOVING, N.M.