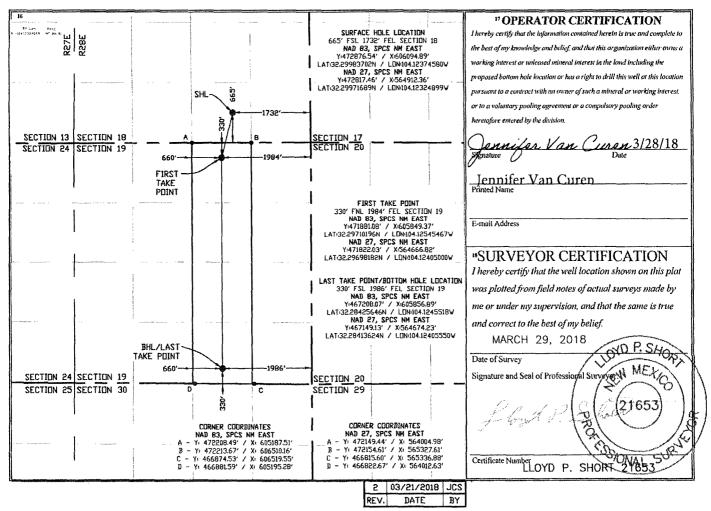

WELL LOCATION AND ACREAGE DEDICATION PLAT

| P                                                                              |         |                         | 1                          |                            |                        | LAGE DEDIC       |               | · ·            |             |                        |  |
|--------------------------------------------------------------------------------|---------|-------------------------|----------------------------|----------------------------|------------------------|------------------|---------------|----------------|-------------|------------------------|--|
| · · · ·                                                                        |         |                         | <sup>2</sup> Pool Code     |                            | <sup>3</sup> Pool Name |                  |               |                |             |                        |  |
| 30-015-44850                                                                   |         |                         |                            | 15011 CULEBRA BLUFF, SOUTH |                        |                  |               |                | BONESPRING) |                        |  |
| * Property Code                                                                |         |                         |                            | <sup>6</sup> Well Number   |                        |                  |               |                |             |                        |  |
| 370806                                                                         |         | MARINER FEE 23-28-19 TB |                            |                            |                        |                  |               |                |             | 2H                     |  |
| <sup>7</sup> OGRID No.                                                         |         |                         | <sup>4</sup> Operator Name |                            |                        |                  |               |                |             | <sup>9</sup> Elevation |  |
| 372098                                                                         |         |                         |                            | MARATHON OIL PERMIAN LLC   |                        |                  |               |                |             | 3066'                  |  |
| " Surface Location                                                             |         |                         |                            |                            |                        |                  |               |                |             |                        |  |
| UL or lot no.                                                                  | Section | Township                | Range                      | Lot Idn                    | Feet from the          | North/South line | Feet from the | East/West line |             | County                 |  |
| 0                                                                              | 18      | 23S                     | 28E                        |                            | 665                    | SOUTH            | 1732          | EAST           |             | EDDY                   |  |
| "Bottom Hole Location If Different From Surface                                |         |                         |                            |                            |                        |                  |               |                |             |                        |  |
| UL or lot no.                                                                  | Section | Township                | Range                      | Lot ldn                    | Feet from the          | North/South line | Feet from the | Eas            | t/West line | County                 |  |
| 0                                                                              | 19      | 23S                     | 28E                        |                            | 330                    | SOUTH            | 1986          | EAS            | ST          | EDDY                   |  |
| <sup>12</sup> Dedicated Acres <sup>13</sup> Joint or Infill <sup>14</sup> Cons |         | Consolidation           | Code <sup>15</sup> Or      | <sup>15</sup> Order No.    |                        |                  |               |                | Annual      |                        |  |
| 160.00                                                                         |         |                         |                            |                            |                        |                  |               |                |             |                        |  |

No allowable will be assigned to this completion until all interests have been consolidated or a non-standard unit has been approved by the division.