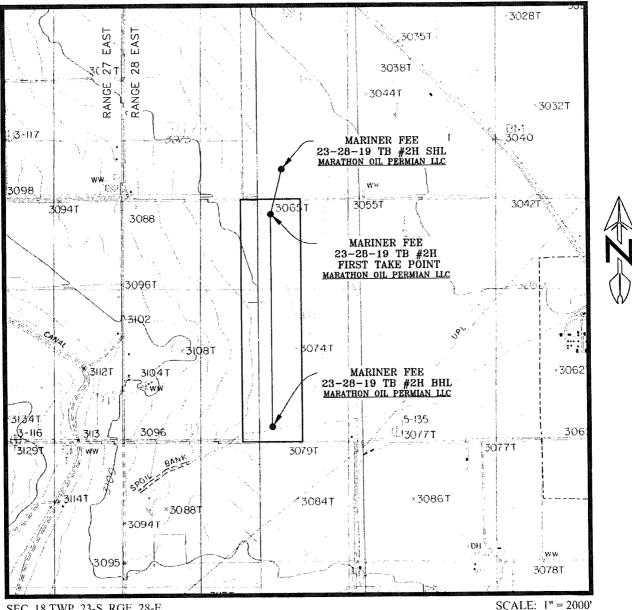

## LOCATION VERIFICATION MAP

CONTOUR INTERVAL = 10'

SEC. 18 TWP. 23-S RGE. 28-E SURVEY: N.M.P.M. COUNTY: EDDY DESCRIPTION: 665' FSL & 1732' FEL ELEVATION: 3066' OPERATOR: MARATHON OIL PERMIAN LLC LEASE: MARINER FEE 23-28-19 U.S.G.S. TOPOGRAPHIC MAP: LOVING, N.M.

SEC. 18 TWP. 23-S RGE. 28-E SURVEY: N.M.P.M. COUNTY: EDDY DESCRIPTION: 665' FSL & 1732' FEL ELEVATION: 3066' OPERATOR: MARATHON OIL PERMIAN LLC LEASE: MARINER FEE 23-28-19 U.S.G.S. TOPOGRAPHIC MAP: LOVING, N.M. SCALE: 1" = 1 MILE