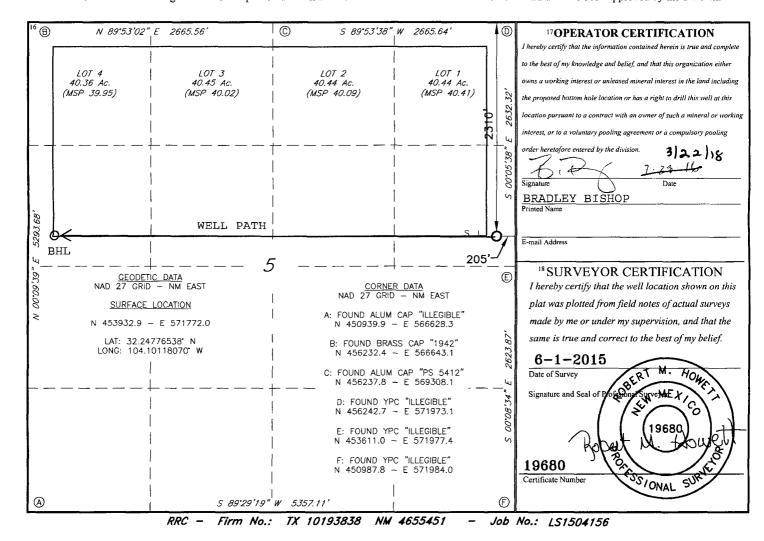

OIL CONSERVATION DIVISION MAR 28 2018 1220 South St. Francis Dr. Santa Fe, NM 87505

RECEIVED

Form C-102 Revised August 1, 2011

Submit one copy to appropriate

District Office

AMENDED REPORT

WELL LOCATION AND ACREAGE DEDICATION PLAT I API Number <sup>2</sup>Pool Code SOUTH (GAS) 30-015-43030 75750 BLUFF; WOLFCAMP, 5 Property Name 6 Well Number <sup>4</sup>Property Code ZEPPELIN 5 W2HE FEE 1 H 314741 8 Operator Name <sup>9</sup>Elevation 7 OGRID NO. 3045 MEWBOURNE OIL COMPANY 14744 10 Surface Location UL or lot no. Lot Idn Feet from the North/South line Feet From the East/West line Section Township Range County H 5 **24S** 28E 2310 NORTH 205 EAST **EDDY** Bottom Hole Location If Different From Surface UL or lot no. Lot Idn Feet from the North/South line Feet from the East/West line Section Township Range County 2310 NORTH 330 WEST EDDY 28E