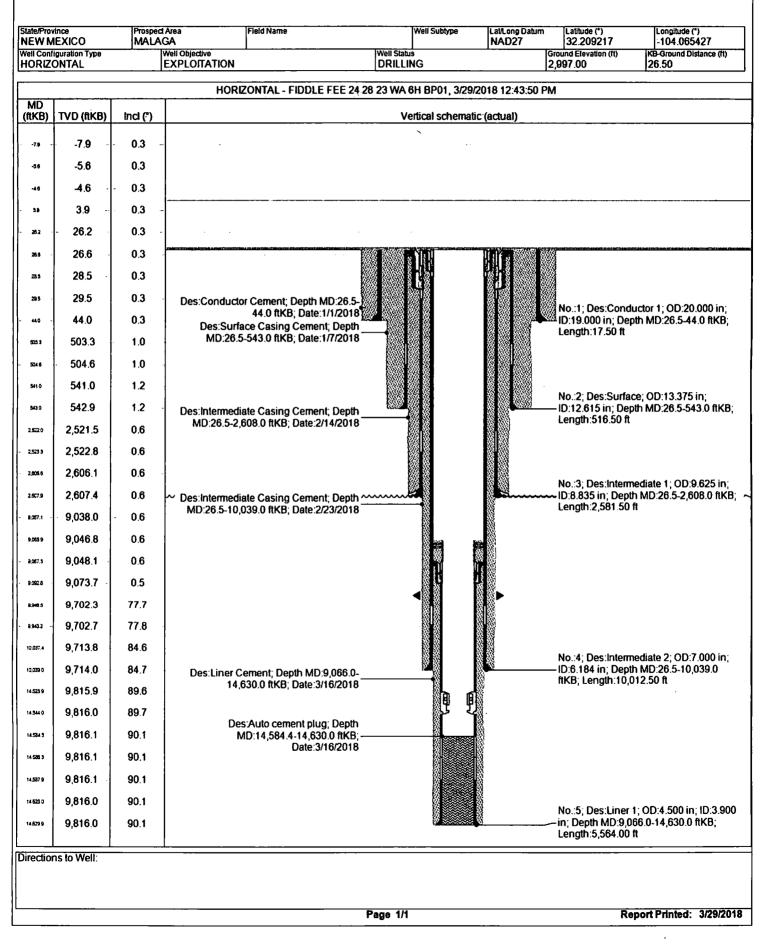

| 5                                                                                                                                                                                                                                                                                         |                                                            |                            |                  |                                       |                     |                 |                                        |             |             |         |  |
|-------------------------------------------------------------------------------------------------------------------------------------------------------------------------------------------------------------------------------------------------------------------------------------------|------------------------------------------------------------|----------------------------|------------------|---------------------------------------|---------------------|-----------------|----------------------------------------|-------------|-------------|---------|--|
| Submit 1 Copy<br>Office                                                                                                                                                                                                                                                                   | To Appropriate District                                    | State of New Mexico        |                  |                                       |                     |                 | Form C-103                             |             |             |         |  |
| District I - (575                                                                                                                                                                                                                                                                         | ) 393-6161<br>Dr., Hobbs, NM 88240                         | Energy, N                  |                  | Revised July 18, 2013<br>WELL API NO. |                     |                 |                                        |             |             |         |  |
| District II - (57                                                                                                                                                                                                                                                                         | 5) 748-1283                                                | OIL CONSERVATION DIVISION  |                  |                                       |                     |                 | 30-015-44541                           |             |             |         |  |
| 811 S. First St., Artesia, NM 88210<br><u>District III</u> – (505) 334-6178                                                                                                                                                                                                               |                                                            | 1220 South St. Francis Dr. |                  |                                       |                     |                 | 5. Indicate Type of Lease<br>STATE FEE |             |             |         |  |
| District IV - (5                                                                                                                                                                                                                                                                          |                                                            | Santa Fe, NM 87505         |                  |                                       |                     |                 | e Oil & Gas                            |             |             |         |  |
| 1220 S. St. Francis Dr., Santa Fe, NM<br>87505                                                                                                                                                                                                                                            |                                                            |                            |                  |                                       |                     |                 |                                        |             |             |         |  |
| SUNDRY NOTICES AND REPORTS ON WELLS<br>(DO NOT USE THIS FORM FOR PROPOSALS TO DRILL OR TO DEEPEN OR PLUG BACK TO A                                                                                                                                                                        |                                                            |                            |                  |                                       |                     | 7. Lea          | 7. Lease Name or Unit Agreement Name   |             |             |         |  |
| DIFFERENT RESERVOIR. USE "APPLICATION FOR PERMIT" (FORM C-101) FOR SUCH<br>PROPOSALS.)                                                                                                                                                                                                    |                                                            |                            |                  |                                       |                     |                 | FIDDLE FEE 24 28 23 WA                 |             |             |         |  |
| 1. Type of Well: Oil Well 🔲 Gas Well 🖌 Other                                                                                                                                                                                                                                              |                                                            |                            |                  |                                       |                     |                 | 8. Well Number 6H                      |             |             |         |  |
| 2. Name of Operator<br>Marathon OII Permian LLC                                                                                                                                                                                                                                           |                                                            |                            |                  |                                       |                     |                 | 9. OGRID Number<br>372098              |             |             |         |  |
| 3. Address of Operator                                                                                                                                                                                                                                                                    |                                                            |                            |                  |                                       |                     |                 | 10. Pool name or Wildcat               |             |             |         |  |
| 5555 San Felipe St., Houston, TX 77056<br>4. Well Location                                                                                                                                                                                                                                |                                                            |                            |                  |                                       |                     |                 | PURPLE SAGE; WOLFCAMP                  |             |             |         |  |
|                                                                                                                                                                                                                                                                                           | t Letter D                                                 | 507 feet                   | from the         | North                                 | line and            | 347             | feet from                              | the V       | VEST        | line    |  |
| Sec                                                                                                                                                                                                                                                                                       |                                                            |                            | nship 24         | S Ran                                 |                     | NMPN            |                                        | County      | ED          |         |  |
| 11. Elevation (Show whether DR, RKB, RT, GR, etc.)                                                                                                                                                                                                                                        |                                                            |                            |                  |                                       |                     |                 |                                        |             |             |         |  |
| 2997' GR                                                                                                                                                                                                                                                                                  |                                                            |                            |                  |                                       |                     |                 |                                        |             |             |         |  |
|                                                                                                                                                                                                                                                                                           | 12. Check A                                                | ppropriate B               | ox to Indic      | ate Na                                | ture of Noti        | ce, Report      | or Other D                             | ata         |             |         |  |
| 12. Check Appropriate Box to Indicate Nature of Notice, Report or Other Data NOTICE OF INTENTION TO: SUBSEQUENT REPORT OF:                                                                                                                                                                |                                                            |                            |                  |                                       |                     |                 |                                        |             |             |         |  |
| NOTICE OF INTENTION TO: SUI                                                                                                                                                                                                                                                               |                                                            |                            |                  |                                       |                     |                 |                                        |             |             | NG 🗌    |  |
| TEMPORARILY ABANDON CHANGE PLANS COMMENCE DI                                                                                                                                                                                                                                              |                                                            |                            |                  |                                       |                     | DRILLING O      | PNS.                                   | AND A       |             |         |  |
| PULL OR ALTER CASING     MULTIPLE COMPL     CASING/CEME       DOWNHOLE COMMINGLE                                                                                                                                                                                                          |                                                            |                            |                  |                                       |                     |                 | $\checkmark$                           |             |             |         |  |
|                                                                                                                                                                                                                                                                                           | COMMINGLE                                                  |                            |                  |                                       |                     |                 |                                        |             |             |         |  |
| OTHER:                                                                                                                                                                                                                                                                                    |                                                            |                            |                  |                                       | OTHER:              |                 |                                        |             |             |         |  |
|                                                                                                                                                                                                                                                                                           | ribe proposed or compl<br>arting any proposed wo           |                            |                  |                                       |                     |                 |                                        |             |             |         |  |
|                                                                                                                                                                                                                                                                                           | osed completion or reco                                    |                            |                  |                                       | i er manipre        | compron         |                                        |             | 8           |         |  |
| MIRU, Spud 1/6/2018. Drill 17.5" hole to 543', run 13 3/8" csg, cement casing, NU BOP, pressure test annular (250/2500), rams (250/5000), choke (250/5000). Pressure test casing to 1500 psi for 30 min., 40 psi drop, test good. Drill 12 1/4" hole to TD 2,618', run 9 5/8" csg, cement |                                                            |                            |                  |                                       |                     |                 |                                        |             |             |         |  |
| casing, pre                                                                                                                                                                                                                                                                               | essure tests casing to 2104                                | 4 psi for 30 min, 6        | 8 psi drop, test | t good. D                             | rill 8 3/4" hole to | 9,989'. After p | ulling out of ho                       | le for tool | failure, if | t       |  |
|                                                                                                                                                                                                                                                                                           | vered that 66' of BHA was t MD 9,530' (Wolfcamp top        |                            |                  |                                       |                     |                 |                                        |             |             | n 7"    |  |
| casing, ce                                                                                                                                                                                                                                                                                | ment, pressure test to 3,90<br>min, held, test good. PU ed | 00 psi for 30 min,         | test good. Drill |                                       |                     |                 |                                        |             |             |         |  |
| psi 101 30 1                                                                                                                                                                                                                                                                              | min, neid, test good. PO et                                |                            | 5/10/2010        |                                       |                     |                 |                                        |             |             |         |  |
|                                                                                                                                                                                                                                                                                           |                                                            |                            |                  |                                       |                     |                 | RN                                     | ARIE        | SIN DIE     | RVATION |  |
|                                                                                                                                                                                                                                                                                           |                                                            |                            |                  |                                       |                     |                 |                                        | API         | R 09        | 2018    |  |
|                                                                                                                                                                                                                                                                                           |                                                            |                            |                  |                                       |                     |                 |                                        |             |             |         |  |
| G ID (                                                                                                                                                                                                                                                                                    | 4/0/2010                                                   |                            |                  | D                                     |                     | 2/46/2049       |                                        | 2           | ECEI        | VED     |  |
| Spud Date:                                                                                                                                                                                                                                                                                | 1/6/2018                                                   |                            | Rig Rele         | ase Date                              |                     | 3/16/2018       | )                                      |             |             |         |  |
|                                                                                                                                                                                                                                                                                           |                                                            |                            |                  |                                       |                     |                 |                                        |             |             |         |  |
| I hereby certif                                                                                                                                                                                                                                                                           | y that the information a                                   | bove is true and           | d complete to    | the bes                               | t of my know        | ledge and bel   | ief.                                   |             |             |         |  |
|                                                                                                                                                                                                                                                                                           |                                                            | ~                          |                  | Sr Regu                               | latory Compli       | ance Represe    | antativo                               | 3/29/20     | 118         |         |  |
| SIGNATURE                                                                                                                                                                                                                                                                                 | <u>Jennifer Van (</u><br>Jennifer Van Cur                  | uren                       | TITLE            | SI. Kegu                              | latory Complia      |                 |                                        | E           | /10         |         |  |
| Type or print                                                                                                                                                                                                                                                                             | Jennifer Van Cur                                           | en                         | E-mail a         | address:                              | jvancuren@i         | marathonoil.c   | om PHO                                 | NE: 713     | -296-25     | 500     |  |
| For State Use                                                                                                                                                                                                                                                                             |                                                            |                            |                  |                                       |                     |                 |                                        |             |             |         |  |
| APPROVED                                                                                                                                                                                                                                                                                  | BY:                                                        | ee.                        | TITLE,           | STA                                   | AL                  |                 | DATI                                   | E 4-1       | 0-11        | 8       |  |
|                                                                                                                                                                                                                                                                                           | Approval (if any):                                         |                            |                  |                                       |                     |                 |                                        |             |             |         |  |
|                                                                                                                                                                                                                                                                                           |                                                            |                            |                  |                                       |                     |                 |                                        |             |             |         |  |

## Wellbore Schematic Well Name: FIDDLE FEE 24 28 23 WA 6H