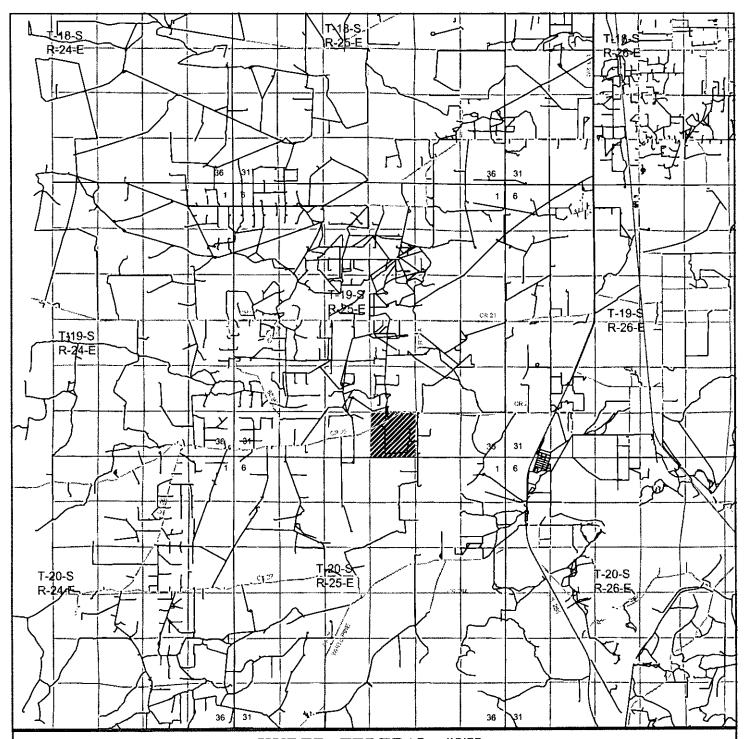

| ۱ | 0 1 MI 2 MI 3 MI 4 MI                                                        | l i |
|---|------------------------------------------------------------------------------|-----|
|   | SCALE: 1" = 2 MILES                                                          | 4   |
|   | W.O. Number: KJG 33177                                                       | 【 【 |
|   | Survey Date: 07-28-2017                                                      | 9   |
|   | YELLOW TINT — USA LAND<br>BLUE TINT — STATE LAND<br>NATURAL COLOR — FEE LAND |     |