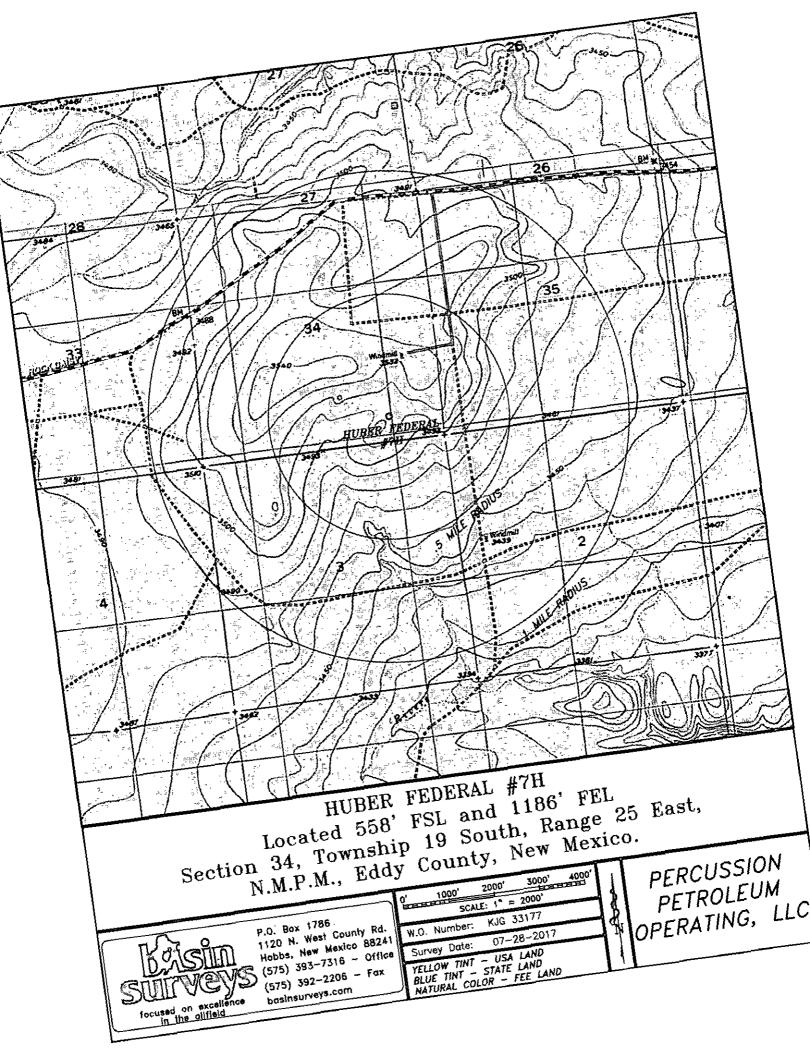

## HUBER FEDERAL #7H

Located 558' FSL and 1186' FEL Section 34, Township 19 South, Range 25 East, N.M.P.M., Eddy County, New Mexico.

P.O. Box 1786 1120 N. West County Rd. Hobbs, New Mexico 88241 (575) 393-7316 - Office (575) 392-2206 - Fax basinsurveys.com

| ۱ | 0 1 MI 2 MI 3 MI 4 MI                                                        | l i |
|---|------------------------------------------------------------------------------|-----|
|   | SCALE: 1" = 2 MILES                                                          | 4   |
|   | W.O. Number: KJG 33177                                                       | 【 【 |
|   | Survey Date: 07-28-2017                                                      | 9   |
|   | YELLOW TINT — USA LAND<br>BLUE TINT — STATE LAND<br>NATURAL COLOR — FEE LAND |     |