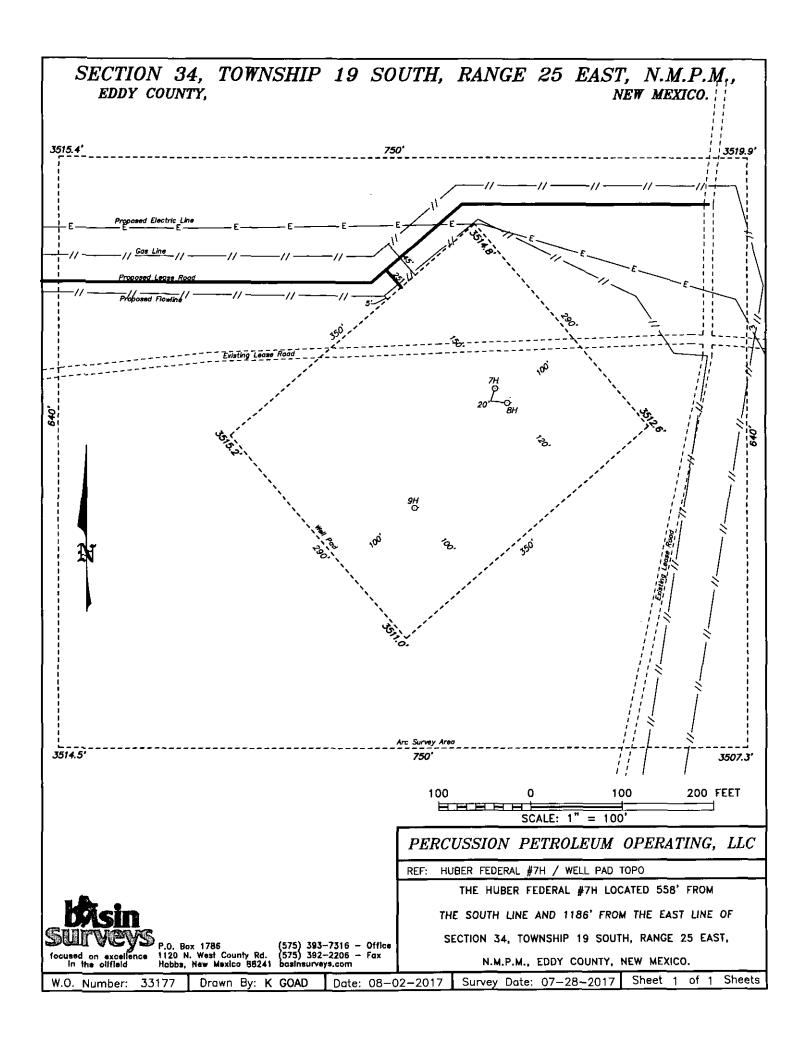

focused on excelled

P.O. Box 1786 (575) 393-7316 - Office 1120 N. West County Rd. (575) 392-2206 - Fax Hobbs, New Mexico 88241 basinsurveys.com

PERCUSSION PETROLEUM OPERATING, LLC

HUBER FEDERAL #7H / WELL PAD TOPO

THE HUBER FEDERAL #7H LOCATED 558' FROM THE SOUTH LINE AND 1186' FROM THE EAST LINE OF SECTION 34, TOWNSHIP 19 SOUTH, RANGE 25 EAST,

N.M.P.M., EDDY COUNTY, NEW MEXICO.

Sheet 1 of 1 Sheets W.O. Number: 33177 Drawn By: K GOAD Date: 08-02-2017 Survey Date: 07-28-2017