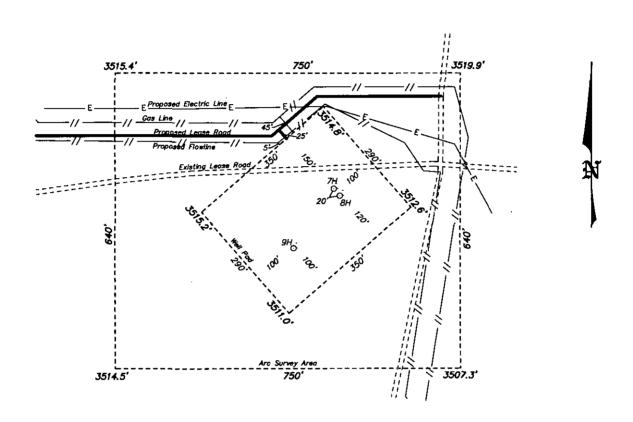

focused on excelled

P.O. Box 1786 (575) 393-7316 - Office 1120 N. West County Rd. (575) 392-2206 - Fax Hobbs, New Mexico 88241 basinsurveys.com

PERCUSSION PETROLEUM OPERATING, LLC

HUBER FEDERAL #7H / WELL PAD TOPO

THE HUBER FEDERAL #7H LOCATED 558' FROM THE SOUTH LINE AND 1186' FROM THE EAST LINE OF SECTION 34, TOWNSHIP 19 SOUTH, RANGE 25 EAST,

N.M.P.M., EDDY COUNTY, NEW MEXICO.

Sheet 1 of 1 Sheets W.O. Number: 33177 Drawn By: K GOAD Date: 08-02-2017 Survey Date: 07-28-2017