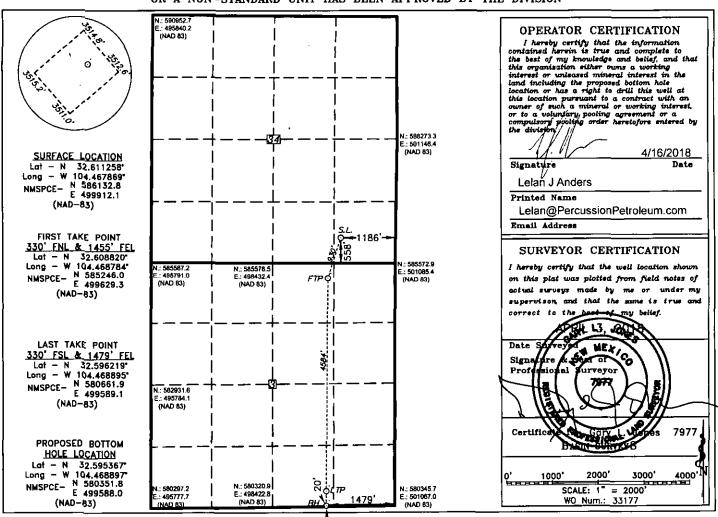

## OIL CONSERVATION DIVISION

1226 South St. Francis Dr.

Santa Fe, New Mexico 87505

WELL LOCATION AND ACREAGE DEDICATION PLAT

☐ AMENDED REPORT

| 30-015- 44706                                  |         |                                     | Ġ              | 7565    | 5 Seu         | en Rueis         | Pool Name     | Ueso, No       | 140    |  |
|------------------------------------------------|---------|-------------------------------------|----------------|---------|---------------|------------------|---------------|----------------|--------|--|
| Property Code                                  |         |                                     | Property Name  |         |               |                  | Well Number   |                |        |  |
| 311423                                         |         | HUBER FEDERAL                       |                |         |               |                  | 7H            |                |        |  |
| OGRID No.                                      |         |                                     | Operator Name  |         |               |                  | Elevation     |                |        |  |
| 31/155                                         |         | PERCUSSION PETROLEUM OPERATING, LLC |                |         | 3514'         |                  |               |                |        |  |
| Surface Location                               |         |                                     |                |         |               |                  |               |                |        |  |
| UL or lot No.                                  | Section | Township                            | Range          | Lot Idn | FEET from the | North/South line | FEET from the | East/West line | County |  |
| Р                                              | 34      | 19 S                                | 25 E           |         | 558           | SOUTH            | 1186          | EAST           | EDDY   |  |
| Bottom Hole Location If Different From Surface |         |                                     |                |         |               |                  |               |                |        |  |
| UL or lot No.                                  | Section | Township                            | Range          | Lot Idn | FEET from the | North/South line | FEET from the | East/West line | County |  |
| 0                                              | 3       | 20 S                                | 25 E           |         | 20            | SOUTH            | 1304_         | EAST           | EDDY   |  |
| Dedicated Acres                                |         | r Infill Co                         | onsolidation ( | Code Or | der No.       |                  | 1479          |                |        |  |

NO ALLOWABLE WILL BE ASSIGNED TO THIS COMPLETION UNTIL ALL INTERESTS HAVE BEEN CONSOLIDATED OR A NON-STANDARD UNIT HAS BEEN APPROVED BY THE DIVISION

RNT 4-16-18

## SECTION 34, TOWNSHIP 19 SOUTH, RANGE 25 EAST, N.M.P.M., EDDY COUNTY. NEW MEXICO.

PERCUSSION PETROLEUM OPERATING, LLC HUBER FEDERAL #7H ELEV. - 3514

> Lat - N 32.611258\* Long - W 104.467869\* NMSPCE- N 586132.8 E 499912.1 (NAD-83)

> > ARTESIA, NM IS  $\pm 13$  MILES TO THE NORTHEAST OF LOCATION.

400 FEET 200 200 SCALE: 1" = 200'

Directions to Location:

FROM US 285 AND COUNTY ROAD 21 GO WEST ON COUNTY ROAD 21 3.0 MILES TO LEASE ROAD. THEN GO SOUTH 1.0 MILE ON LEASE ROAD TO PROPOSED ROAD.