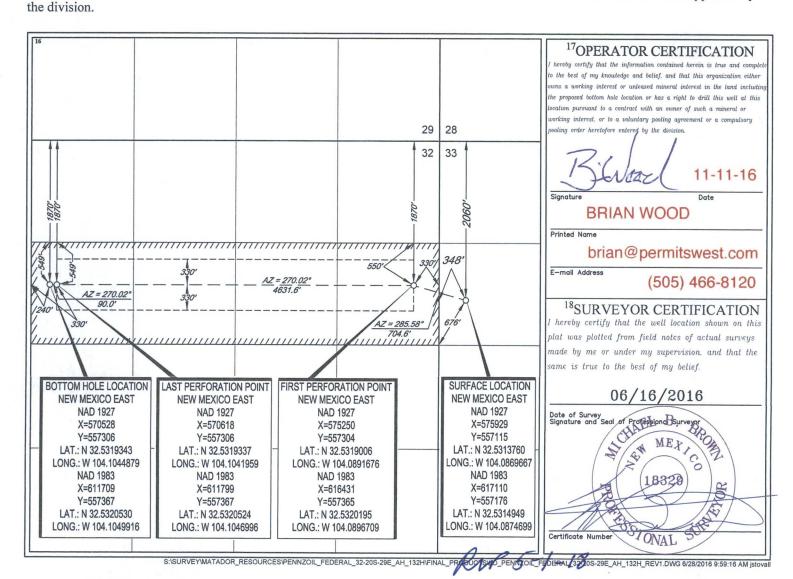

District I 1625 N. French Dr., Hobbs, NM 88240 Phone: (575) 393-6161 Fax: (575) 393-0720 District II 811 S. First St., Artesia, NM 88210 Phone: (575) 748-1283 Fax: (575) 748-9720 District III 1000 Rio Brazos Road, Aztec, NM 87410 Phone: (505) 334-6178 Fax: (505) 334-6170

1220 S. St. Francis Dr., Sante Fe, NM 87505 Phone: (505) 476-3460 Fax: (505) 476-3462

Section Township

20 - S

32

<sup>3</sup>Joint or Infill

Range

29-E

<sup>4</sup>Consolidation Code

Lot Idn

<sup>5</sup>Order No.

UL or lot no.

 $\mathbf{E}$ 

<sup>12</sup>Dedicated Acres

160

State of New Mexico Energy, Minerals & Natural Resources

Revised August 1, 2011 NM OIL CONSERVATION District Office ARTESIA DISTRICT

**FORM C-102** 

**District Office** 

County

**EDDY** 

Department OIL CONSERVATION DIVISION 1220 South St. Francis Dr. Sante Fe, NM 87505

APR 26 2018 AMENDED REPORT

East/West line

WEST

RECEIVEDBone Spring sand WELL LOCATION AND ACREAGE DEDICATION PLA

North/South line

NORTH

Feet from the

240'

| 30-015- 44925                  |         |                                |                            | 27470   |               | GETTY; BONE SPRING |               |       |                          |        |
|--------------------------------|---------|--------------------------------|----------------------------|---------|---------------|--------------------|---------------|-------|--------------------------|--------|
|                                |         |                                |                            |         |               |                    |               |       |                          |        |
| <sup>4</sup> Property Code     |         |                                | <sup>5</sup> Property Name |         |               |                    |               |       | <sup>6</sup> Well Number |        |
| 320071                         |         | PENNZOIL FEDERAL 32-20S-29E AH |                            |         |               |                    |               | #132H |                          |        |
| <sup>7</sup> OGRID №.          |         | <sup>8</sup> Operator Name     |                            |         |               |                    |               |       | <sup>9</sup> Elevation   |        |
| 228937                         |         | MATADOR PRODUCTION COMPANY     |                            |         |               |                    |               | 3263' |                          |        |
| <sup>10</sup> Surface Location |         |                                |                            |         |               |                    |               |       |                          |        |
| UL or lot no.                  | Section | Township                       | Range                      | Lot Idn | Feet from the | North/South line   | Feet from the | Ea    | st/West line             | County |
| E                              | 33      | 20-S                           | 29-E                       | - ,     | 2060'         | NORTH              | 348'          | WE    | ST                       | EDDY   |
|                                |         |                                |                            |         |               |                    |               |       |                          |        |

No allowable will be assigned to this completion until all interests have been consolidated or a non-standard unit has been approved by

Feet from the

1870'