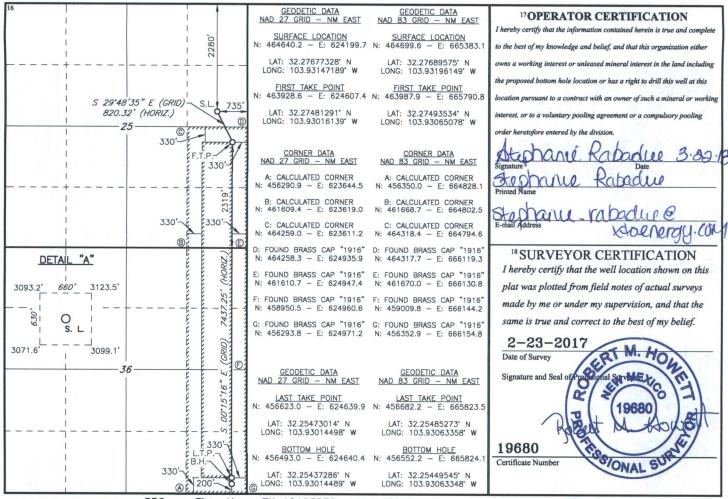

## State of New Mexico

Energy, Minerals & Natural Resources Department OIL CONSERVATION DIVISION 2 5 2018

1220 South St. Francis Dr. Santa Fe, NM 87503 STRICT II-ARTESIA O.C.D.

Form C-102
Revised August 1, 2011
Submit one copy to appropriate
District Office

☐ AMENDED REPORT

WELL LOCATION AND ACREAGE DEDICATION PLAT 1 API Number 2Pool Code 945210 mna <sup>4</sup>Property Code 5 Property Name Well Number 7788 REMUDA SOUTH 25 STATE 908H 7 OGRID NO. 8 Operator Name 9 Elevation 39 XTO ENERGY, INC. 3091' 10 Surface Location UL or lot no. Township Section Range Lot Idn Feet from the North/South line Feet From the East/West line County H 25 **23S** 29E 2280 NORTH 735 EAST **EDDY** 11 Bottom Hole Location If Different From Surface UL or lot no. Section Township Range Lot Idn Feet from the North/South line Feet from the East/West line County 36 23S 29E 200 SOUTH 330 EAST **EDDY** 12 Dedicated Acres 13 Joint or Infill 14 Consolidation Code 15 Order No.