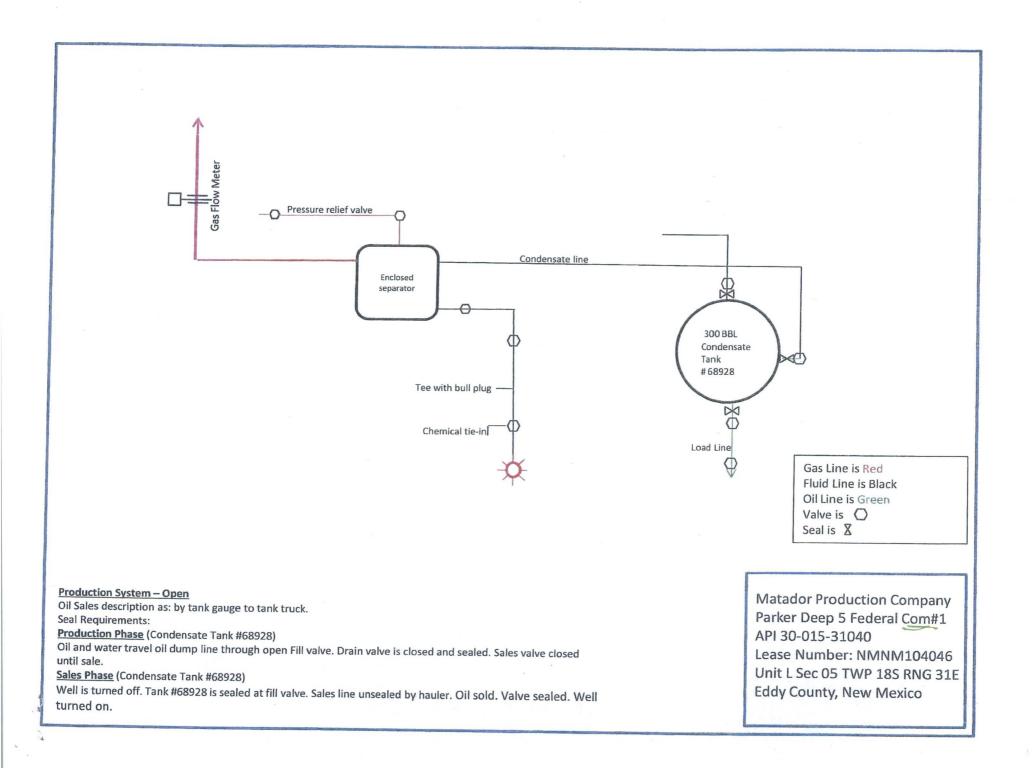

| Form 3160-5<br>(June 2015) UNITED STATES<br>DEPARTMENT OF THE INTERIOR<br>BUREAU OF LAND MANAGEMENT<br>SUNDRY NOTICES AND REPORTS ON WELLS<br>Do not use this form for proposals to drill or to re-enter an<br>abandoned well. Use form 3160-3 (APD) for such proposals.       |                                                                                   |                                  |                                                 |                         | FORM APPROVED<br>OMB NO. 1004-0137<br>Expires: January 31, 2018<br>5. Lease Serial No.<br>NMNM68040 |                               |  |
|--------------------------------------------------------------------------------------------------------------------------------------------------------------------------------------------------------------------------------------------------------------------------------|-----------------------------------------------------------------------------------|----------------------------------|-------------------------------------------------|-------------------------|-----------------------------------------------------------------------------------------------------|-------------------------------|--|
|                                                                                                                                                                                                                                                                                |                                                                                   |                                  |                                                 |                         | 6. If Indian, Allottee or Tribe Name                                                                |                               |  |
| SUBMIT IN TRIPLICATE - Other instructions on page 2                                                                                                                                                                                                                            |                                                                                   |                                  |                                                 |                         | <ol> <li>If Unit or CA/Agreement, Name and/or No.<br/>NMNM104046 </li> </ol>                        |                               |  |
| 1. Type of Well ☐ Oil Well ⊠ Gas Well □ Other                                                                                                                                                                                                                                  |                                                                                   |                                  |                                                 |                         | 8. Well Name and No.<br>PARKER DEEP 5 FED COM 1                                                     |                               |  |
| 2. Name of Operator Contact: TAMMY R LINK<br>MATADOR PRODUCTION COMPANYE-Mail: tlink@matadorresources.com                                                                                                                                                                      |                                                                                   |                                  |                                                 |                         | 9. API Well No.<br>30-015-31040-00-S1 🛩                                                             |                               |  |
| 3a. Address<br>ONE LINCOLN CENTER 5400 LBJ FREEWAY SUITE<br>DALLAS, TX 75240<br>3b. Phone No. (include area co<br>15700 575-627-2465                                                                                                                                           |                                                                                   |                                  |                                                 |                         | 10. Field and Pool or Exploratory Area<br>SHUGART                                                   |                               |  |
| 4. Location of Well (Footage, Sec., T., R., M., or Survey Description)                                                                                                                                                                                                         |                                                                                   |                                  |                                                 |                         | 11. County or Parish, State                                                                         |                               |  |
| Sec 5 T18S R31E NWSW 1850FSL 660FWL                                                                                                                                                                                                                                            |                                                                                   |                                  |                                                 |                         | EDDY COUNTY, NM 🛩                                                                                   |                               |  |
| 12. CHECK THE A                                                                                                                                                                                                                                                                | PPROPRIATE BOX(ES) TO                                                             | INDICAT                          | E NATURE OF                                     | F NOTICE,               | REPORT, OR OTH                                                                                      | ER DATA                       |  |
| TYPE OF SUBMISSION                                                                                                                                                                                                                                                             | TYPE OF ACTION                                                                    |                                  |                                                 |                         |                                                                                                     |                               |  |
| □ Notice of Intent                                                                                                                                                                                                                                                             | e of Intent                                                                       |                                  | en 🗖 Product                                    |                         | ion (Start/Resume)                                                                                  | U Water Shut-Off              |  |
| _                                                                                                                                                                                                                                                                              | □ Alter Casing                                                                    | Hydraulic Fracturing             |                                                 | □ Reclamation           |                                                                                                     | U Well Integrity              |  |
| Subsequent Report                                                                                                                                                                                                                                                              | Casing Repair                                                                     | _                                | Construction                                    | Recomp                  |                                                                                                     | Other<br>Site Facility Diagra |  |
| ☐ Final Abandonment Notice                                                                                                                                                                                                                                                     | <ul> <li>Change Plans</li> <li>Convert to Injection</li> </ul>                    |                                  | □ Plug and Abandon □ Temp<br>□ Plug Back □ Wate |                         | m/Security Plan                                                                                     |                               |  |
| following completion of the involved                                                                                                                                                                                                                                           |                                                                                   | in a multiple<br>nly after all r | completion or record<br>equirements, includi    | mpletion in a magnetion | new interval, a Form 3160<br>n, have been completed a                                               | 0-4 must be filed once        |  |
| SURETY BOND NO. RLB001                                                                                                                                                                                                                                                         | 15172                                                                             |                                  | SC 4-                                           |                         |                                                                                                     |                               |  |
| PER NOTICE OF WRITTEN                                                                                                                                                                                                                                                          | ORDER #MMB170622 SEE A                                                            | ATTACHE                          | SITE FACILIT                                    | Y DIAGRAN               | ACCEPTED                                                                                            | OR RECORD                     |  |
| RECEIVED                                                                                                                                                                                                                                                                       |                                                                                   |                                  |                                                 |                         | APR - 9 2018                                                                                        |                               |  |
| 'APR 1 9 2018                                                                                                                                                                                                                                                                  |                                                                                   |                                  |                                                 |                         | Amekinney Lie                                                                                       |                               |  |
| DISTRICT II-ARTESIA O.C.D.                                                                                                                                                                                                                                                     |                                                                                   |                                  |                                                 |                         | BUREAU OF LAND MANAGEMENT<br>CARLSBAD FIELD OFFICE                                                  |                               |  |
| 14. I hereby certify that the foregoing is                                                                                                                                                                                                                                     | s true and correct.                                                               | -                                |                                                 |                         |                                                                                                     | · · · ·                       |  |
| Cor                                                                                                                                                                                                                                                                            | Electronic Submission #3820<br>For MATADOR PRODU<br>mmitted to AFMSS for processi | UCTION do                        | DMPANY, sent to                                 | the Carlsba             | ad                                                                                                  |                               |  |
| Name (Printed/Typed) TAMMY F                                                                                                                                                                                                                                                   | Title PRODUCTION ANALYST                                                          |                                  |                                                 |                         |                                                                                                     |                               |  |
| Signature (Electronic                                                                                                                                                                                                                                                          | Date 07/20/2017                                                                   |                                  |                                                 |                         |                                                                                                     |                               |  |
|                                                                                                                                                                                                                                                                                | THIS SPACE FOR F                                                                  | FEDERA                           | L OR STATE (                                    | OFFICE U                | SE                                                                                                  | 1                             |  |
| Approved By                                                                                                                                                                                                                                                                    |                                                                                   |                                  | Title Date                                      |                         |                                                                                                     | Date                          |  |
| Approved By<br>Conditions of approval, if any, are attached. Approval of this notice does not warrant or<br>certify that the applicant holds legal or equitable title to those rights in the subject lease<br>which would entitle the applicant to conduct operations thereon. |                                                                                   |                                  | Office                                          |                         |                                                                                                     | 240                           |  |
| Title 18 U.S.C. Section 1001 and Title 43<br>States any false, fictitious or fraudulent                                                                                                                                                                                        | U.S.C. Section 1212, make it a crime                                              |                                  | son knowingly and                               | willfully to m          | ake to any department or                                                                            | agency of the United          |  |
| (Instructions on page 2)                                                                                                                                                                                                                                                       | /ISED ** BLM REVISED **                                                           |                                  |                                                 |                         |                                                                                                     | <b>*</b> *                    |  |
| BLIVI KEV                                                                                                                                                                                                                                                                      | ISED DLIVI KEVISED ""                                                             |                                  | VISED BLW                                       | REVISEL                 |                                                                                                     |                               |  |