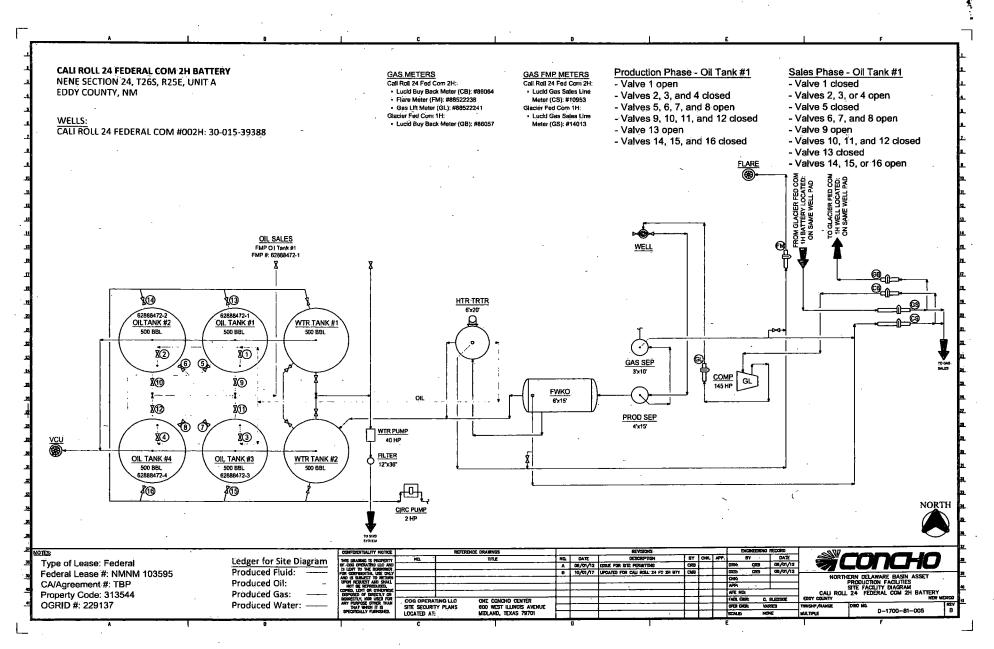

| Form 3160-5<br>(June 2015) UNITED STATES<br>DEPARTMENT OF THE INTERIOR<br>BUREAU OF LAND MANAGEMENT<br>SUNDRY NOTICES AND REPORTS ON WELLS<br>Do rot use this form for proposals to drill or to re-enter an<br>abar doned well. Use form 3160-3 (APD) for such proposals. |                                                                                           |                                          |                                             |                       | FORM APPROVED<br>OMB NO. 1004-0137<br>Expires: January 31, 2018<br>5. Lease Serial No.<br>NMNM103595<br>6. If Indian, Allottee or Tribe Name |          |                  |  |
|---------------------------------------------------------------------------------------------------------------------------------------------------------------------------------------------------------------------------------------------------------------------------|-------------------------------------------------------------------------------------------|------------------------------------------|---------------------------------------------|-----------------------|----------------------------------------------------------------------------------------------------------------------------------------------|----------|------------------|--|
| SUBMIT IN TRIPLICATE - Other instructions on page 2                                                                                                                                                                                                                       |                                                                                           |                                          |                                             |                       | 7. If Unit or CA/Agreement, Name and/or No.                                                                                                  |          |                  |  |
| 1. Type of Well<br>Soli Well Gas Well Other                                                                                                                                                                                                                               |                                                                                           |                                          |                                             |                       | 8. Well Name and No.<br>CALI ROLL FEDERAL COM 2H BATTERY                                                                                     |          |                  |  |
| 2. Name of Operator<br>COG OPERATING LLC Contact: AMANDA AVERY<br>E-Mail: aavery@concho.com                                                                                                                                                                               |                                                                                           |                                          |                                             |                       | 9. API Well No.<br>30-015-39388                                                                                                              |          |                  |  |
| 3a. Address<br>2208 W MAIN STR EET<br>ARTESIA, NM 88210                                                                                                                                                                                                                   | include area code) 10. Field and Pool or Exploratory Area   6940 WILDCAT; LOWER BONE SPRG |                                          |                                             | ry Area<br>NE SPRG    |                                                                                                                                              |          |                  |  |
| 4. Location of Well (Footage, Sec., T., R., M., or Survey Description)                                                                                                                                                                                                    |                                                                                           |                                          |                                             |                       | 11. County or Parish, State                                                                                                                  |          |                  |  |
| Sec 24 T26S R25E NENE 330FNL 430FEL                                                                                                                                                                                                                                       |                                                                                           |                                          |                                             |                       | EDDY COUNTY, NM                                                                                                                              |          |                  |  |
| 12. CHECK THE AF                                                                                                                                                                                                                                                          | PROPRIATE BOX(ES)                                                                         | TO INDICAT                               | TE NATURE OF                                | F NOTICE              | , REPORT, OR OTH                                                                                                                             | IER DA   | ATA              |  |
| TYPE OF SUBMIS SION                                                                                                                                                                                                                                                       |                                                                                           |                                          |                                             |                       |                                                                                                                                              |          |                  |  |
| □ Notice of Intent                                                                                                                                                                                                                                                        | atics of Intent                                                                           |                                          | Deepen                                      |                       | □ Production (Start/Resume)                                                                                                                  |          | □ Water Shut-Off |  |
| -                                                                                                                                                                                                                                                                         | □ Alter Casing                                                                            |                                          | aulic Fracturing                            | _                     | Reclamation                                                                                                                                  |          | Well Integrity   |  |
| Subsequent Report                                                                                                                                                                                                                                                         | Casing Repair                                                                             |                                          |                                             | -                     | complete                                                                                                                                     |          | her              |  |
| □ Final Abandonment Notice □ Change Plans<br>□ Convert to Inje                                                                                                                                                                                                            |                                                                                           |                                          |                                             | _                     | orarily Abandon<br>r Disposal                                                                                                                |          |                  |  |
| determined that the site is ready for f<br>COG Operating LLC respectfu<br>measurement point (FMP) for<br>diagram.) The FMP meter is l<br>battery. Measurement will be                                                                                                     | ully requests to designate<br>oil produced from this we<br>ocated on lease # NMNN         | ell. (Please se<br>M103595 at the        | e attached site f<br>e Cali Roll 24 Fe      | acility               | #2H<br>CEPTED FOR                                                                                                                            | RFC      | IRD              |  |
| battery. Meddarennent um se                                                                                                                                                                                                                                               |                                                                                           | RECE                                     | ,                                           | AU                    | LEFIEDION                                                                                                                                    | NLON     |                  |  |
| Accepted for record                                                                                                                                                                                                                                                       | APR 1                                                                                     | APR - 9 2018                             |                                             |                       | ENT                                                                                                                                          |          |                  |  |
| 14. I hereby certify that the foregoing is                                                                                                                                                                                                                                | s true and correct                                                                        |                                          |                                             |                       | Suctor                                                                                                                                       |          |                  |  |
| Electronic Submission #398867 verified by the BL<br>For COG OPERATING LLC, sent to<br>Committed to AFMSS for processing by<br>Name (Printed/Typed) AMANDA AVERY                                                                                                           |                                                                                           |                                          |                                             | arisbad<br>INNEY on 0 |                                                                                                                                              |          |                  |  |
|                                                                                                                                                                                                                                                                           |                                                                                           |                                          | D                                           |                       |                                                                                                                                              |          |                  |  |
| Signature (Electronic                                                                                                                                                                                                                                                     | THIS SPACE F                                                                              | OR FEDERA                                | Date 12/21/2                                |                       | JSE                                                                                                                                          |          |                  |  |
|                                                                                                                                                                                                                                                                           |                                                                                           |                                          |                                             |                       |                                                                                                                                              |          |                  |  |
| Approved By                                                                                                                                                                                                                                                               |                                                                                           |                                          | Title Date                                  |                       |                                                                                                                                              |          |                  |  |
| Conditions of approval, if any, are attached<br>certify that the applicant holds legal or eq<br>which would entitle the applicant to condu-                                                                                                                               | Office                                                                                    |                                          |                                             |                       |                                                                                                                                              |          |                  |  |
| Title 18 U.S.C. Section 1001 and Title 43<br>States any false, fictitious or fraudulent                                                                                                                                                                                   | U.S.C. Section 1212, make it a statements or representations a                            | a crime for any pe<br>as to any matter w | erson knowingly and ithin its jurisdiction. | willfully to r        | nake to any department of                                                                                                                    | r agency | of the United    |  |
| (Instructions on page 2) <b>** OPERA</b>                                                                                                                                                                                                                                  | FOR-SUBMITTED ** (                                                                        | OPERATOR-                                | SUBMITTED *                                 | * OPERA               | TOR-SUBMITTED                                                                                                                                | **       |                  |  |