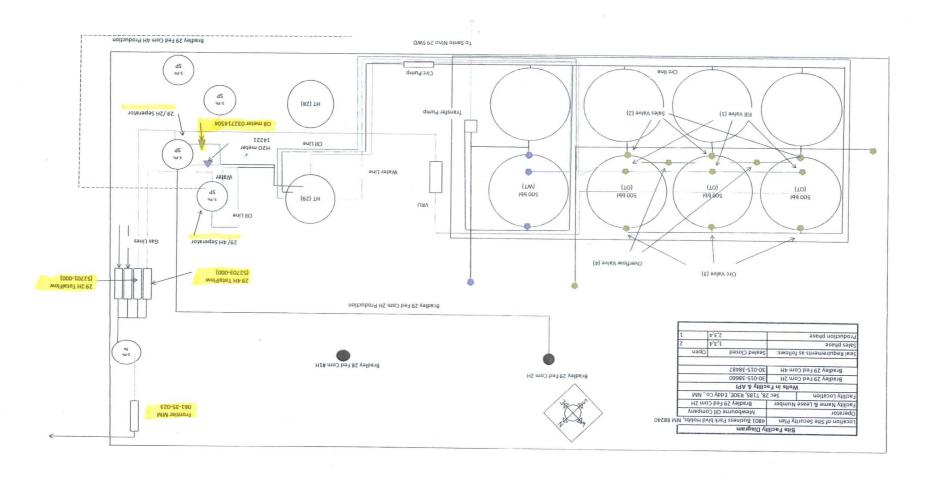

#### Oil & Gas metering:

Oil, gas, & water volumes from both wells producing to Bradley 29 Fed Com #2H battery will be determined using the subtraction method as explained below. The oil & water production will be metered off the three phase separator for the Bradley 29-2 (oil meter #032714504 & water meter #14221). The oil for these two wells will be commingled at the heater treater & sent to a common tank. The oil for the Bradley 29-4 will be determined by the tank gauge method (Bradley 29-4 oil = Total oil minus 29-2 meter). The gas associated with each well will be metered separately daily off the 3 phase separators. These meters are calibrated on a regular basis per API, NMOCD, & BLM specifications. Gas production will be sold on site to Frontier Services meter #06135023. Gas that is separated from solution after at the heater treater will be sent to the oil tanks. The gas will then be collected and discharged into the sales line using the VRU (vapor recovery unit). The gas recovered from the VRU will be allocated based on each wells' oil production.

#### **Process and Flow Descriptions:**

The flow of the produced fluids is shown in detail in the attached facility diagram. The commingling of production is in the interest of conservation and waste and will result in the most economic means of producing the reserves. This commingle will not result in a reduced royalty or an improper measurement of production. The proposed commingle will minimize the footprint & overall operating expenses. The fluid from each well goes to a separate three phase separator. The fluid volumes for the Bradley 29-2 are determined using oil meter #032714504 & water meter #14221. The fluid will be commingled within the heater treater & stored in a common tank on location for sales. The production for the Bradley 29-4 is determined using the tank gauge method (29-4oil= total oil minus 29-2oil). The water will be separated at the heater treater and stored in a 500 bbl produced water tank. Gas will be metered separately daily. The Bradley 29-2 will be measured at MOC meter #52701 & the Braley 29-4 will be measured at MOC meter #52703. The gas will be sold at Frontier meter #06135023 on location. Oil is sold on location using the tank gauge method.