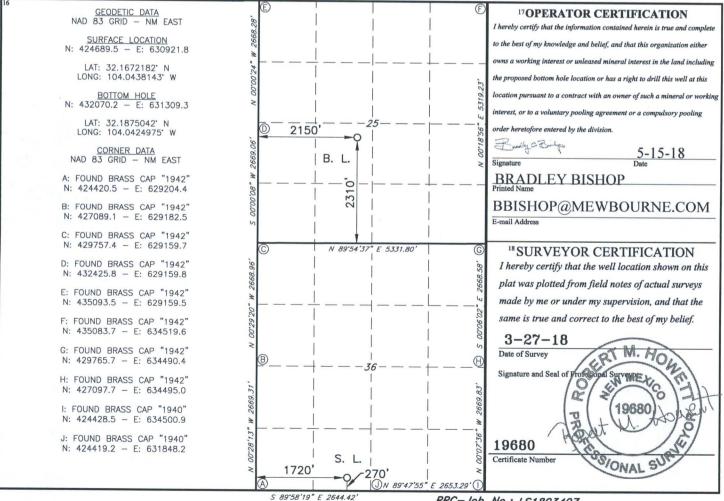

MAY 1 5 2010 REPORT

RECEIVED

WELL LOCATION AND ACREAGE DEDICATION PLAT 1 API Number <sup>2</sup>Pool Code 015-449/010 98220 PURPLE SAGE WOLFCAMP GAS 5 Property Name 6 Well Number FLEETWOOD 36/25 W2NK STATE COM 2H7 OGRID NO 8 Operator Name 9 Elevation MEWBOURNE OIL COMPANY 14744 2945 10 Surface Location UL or lot no. Section Township Range Lot Idn Feet from the North/South line Feet From the East/West line County N 36 **24S** 28E 270 SOUTH 1720 WEST **EDDY** 11 Bottom Hole Location If Different From Surface UL or lot no. Section Township Range Feet from the North/South line Feet from the East/West line County K 25 28E 2310 SOUTH 2150 WEST **EDDY** 12 Dedicated Acres 13 Joint or Infill 14 Consolidation Code 15 Order No. 480 No allowable will be assigned to this completion until all interest have been consolidated or a non-standard unit has been approved by the division. S 89'53'41" F 5361.31' GEODETIC DATA

NAD 83 GRID - NM FAST 17 OPERATOR CERTIFICATION I hereby certify that the information contained herein is true and complete <u>SURFACE LOCATION</u> N: 424689.5 - E: 630921.8 to the best of my knowledge and belief, and that this organization either orking interest or unleased mineral interest in the land including LAT: 32.1672182° N LONG: 104.0438143° W the proposed bottom hole location or has a right to drill this well at this location pursuant to a contract with an owner of such a mineral or working