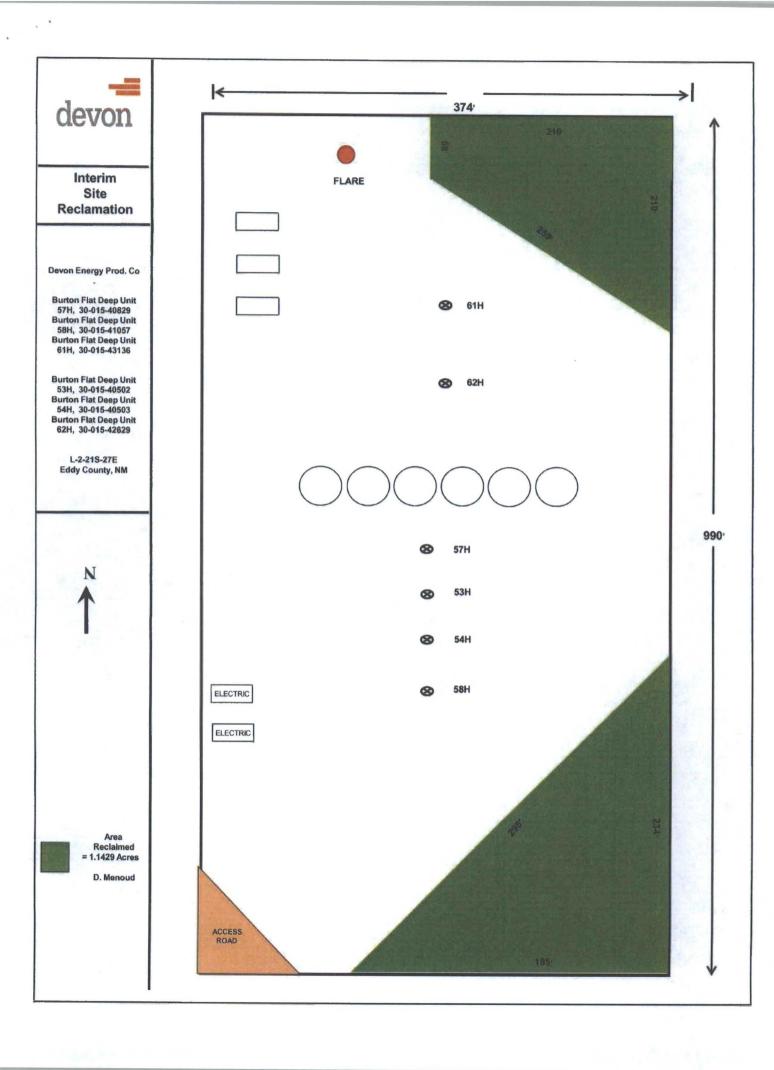

## Interim Site Reclamation

Devon Energy Prod. Co

Burton Flat Deep Unit 57H, 30-015-40829 Burton Flat Deep Unit 58H, 30-015-41057 Burton Flat Deep Unit 61H, 30-015-43136

Burton Flat Deep Unit 53H, 30-015-40502 Burton Flat Deep Unit 54H, 30-015-40503 Burton Flat Deep Unit 62H, 30-015-42629

> L-2-21S-27E Eddy County, NM

Area Reclaimed = xxxx Acres

D. Menoud