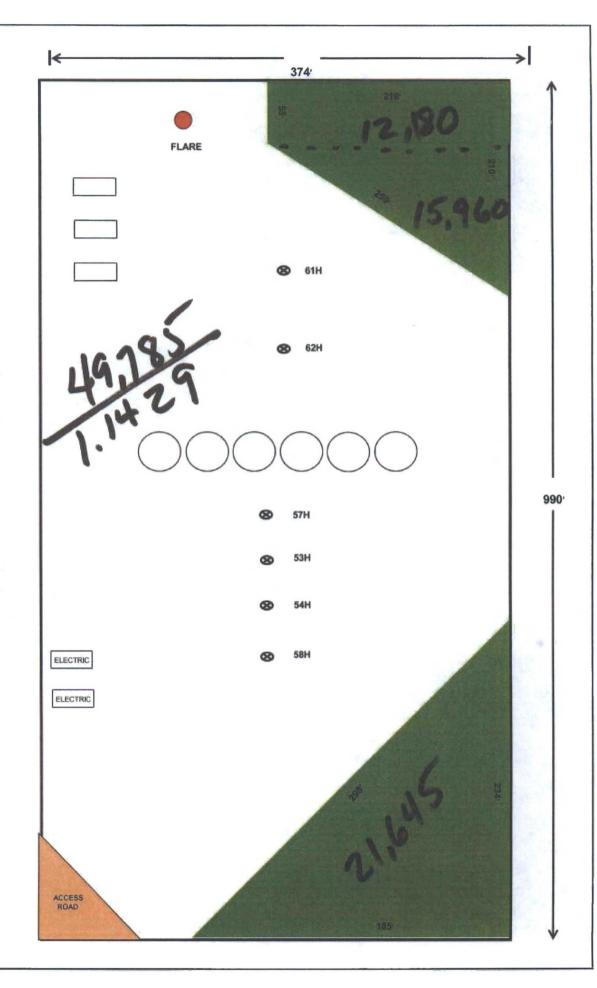

## Interim Site Reclamation

Devon Energy Prod. Co

Burton Flat Deep Unit 57H, 30-015-40829 Burton Flat Deep Unit 58H, 30-015-41057 Burton Flat Deep Unit 61H, 30-015-43136

Burton Flat Deep Unit 53H, 30-015-40502 Burton Flat Deep Unit 54H, 30-015-40503 Burton Flat Deep Unit 62H, 30-015-42629

> L-2-21S-27E Eddy County, NM

Area Reclaimed = xxxx Acres

D. Menoud