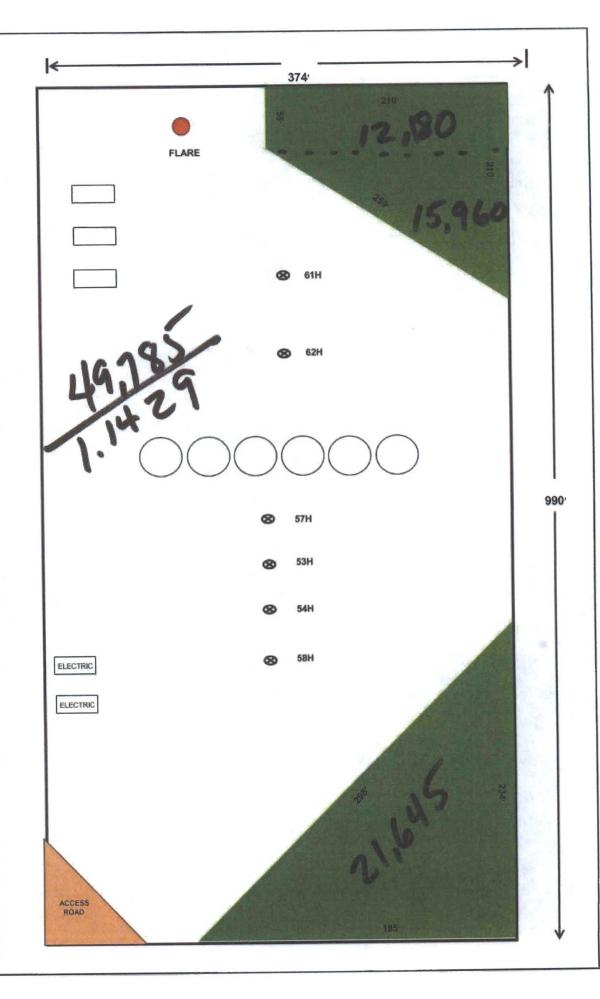

### Interim Site Reclamation

Devon Energy Prod. Co

Burton Flat Deep Unit 57H, 30-015-40829 Burton Flat Deep Unit 58H, 30-015-41057 Burton Flat Deep Unit 61H, 30-015-43136

Burton Flat Deep Unit 53H, 30-015-40502 Burton Flat Deep Unit 54H, 30-015-40503 Burton Flat Deep Unit 62H, 30-015-42629

> L-2-21S-27E Eddy County, NM

Area Reclaimed = xxxx Acres

D. Menoud