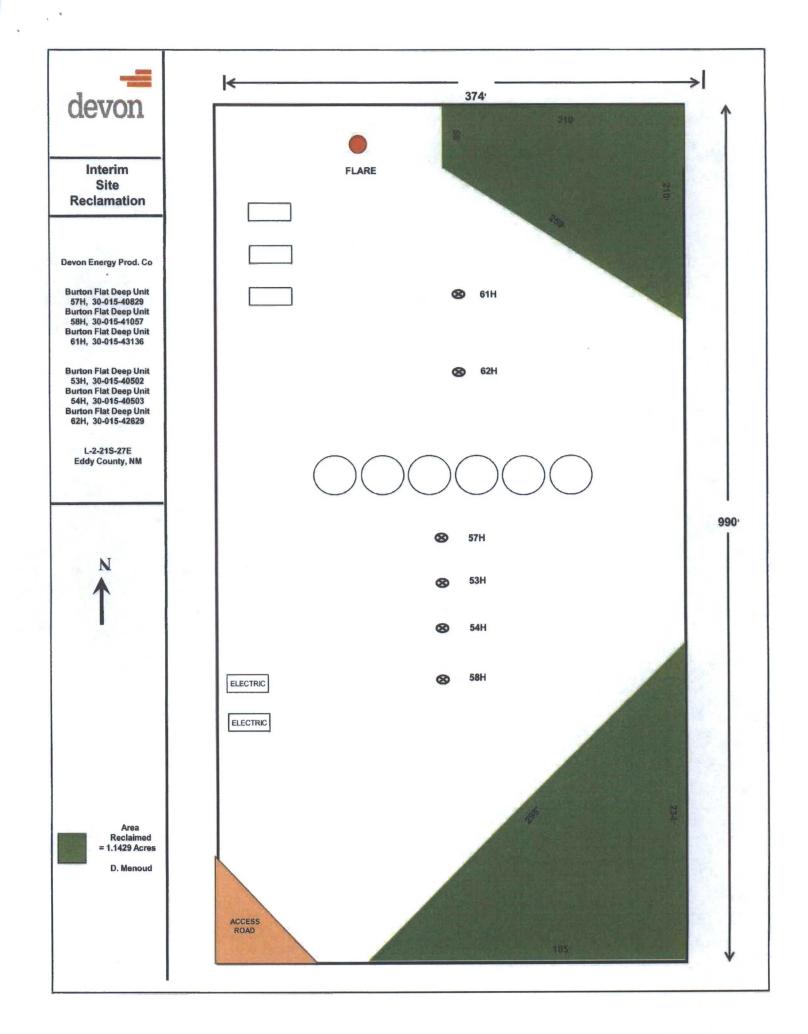

|                                                                                                                                                                                                                                                                                                                           |                                                                                                                                                                                                                                                           |                                                   |                                            |                                 |                                                                             | FORM APPROVED<br>OMB NO. 1004-0135<br>Expires: July 31, 2010   |              |               |
|---------------------------------------------------------------------------------------------------------------------------------------------------------------------------------------------------------------------------------------------------------------------------------------------------------------------------|-----------------------------------------------------------------------------------------------------------------------------------------------------------------------------------------------------------------------------------------------------------|---------------------------------------------------|--------------------------------------------|---------------------------------|-----------------------------------------------------------------------------|----------------------------------------------------------------|--------------|---------------|
| SUNDRY NOTICES AND REPORTS ON WELLS<br>Do not use this form for proposals to drill or to re-enter an<br>abandoned well. Use form 3160-3 (APD) for such proposals.                                                                                                                                                         |                                                                                                                                                                                                                                                           |                                                   |                                            |                                 | 5. Lease Serial No.<br>NMNM0560289     6. If Indian, Allottee or Tribe Name |                                                                |              |               |
|                                                                                                                                                                                                                                                                                                                           |                                                                                                                                                                                                                                                           |                                                   |                                            |                                 |                                                                             |                                                                |              | SUBMIT IN TRI |
| <ol> <li>Type of Well</li> <li>Gas Well Oth</li> </ol>                                                                                                                                                                                                                                                                    | <ul> <li>I. Type of Well</li> <li>I. Gas Well</li> <li>I. Other</li> </ul>                                                                                                                                                                                |                                                   |                                            |                                 |                                                                             | 8. Well Name and No.<br>BURTON FLAT DEEP UNIT 57H              |              |               |
| 2. Name of Operator<br>DEVON ENERGY PRODUCT                                                                                                                                                                                                                                                                               | 2. Name of Operator Contact: DENISE MENOUD<br>DEVON ENERGY PRODUCTION CO ErMail: Denise.Menoud@dvn.com                                                                                                                                                    |                                                   |                                            |                                 |                                                                             | 9. API Well No.<br>30-015-40829                                |              |               |
| 3a. Address<br>PO BOX 250<br>ARTESIA, NM 88211                                                                                                                                                                                                                                                                            | PO BOX 250 Ph: 575-746-5544                                                                                                                                                                                                                               |                                                   |                                            |                                 |                                                                             | 10. Field and Pool, or Exploratory<br>AVALON; BONE SPRING EAST |              |               |
| 4. Location of Well (Footage, Sec., T.                                                                                                                                                                                                                                                                                    | 4. Location of Well (Footage, Sec., T., R., M., or Survey Description)                                                                                                                                                                                    |                                                   |                                            |                                 |                                                                             | 11. County or Parish, and State                                |              |               |
|                                                                                                                                                                                                                                                                                                                           | Sec 2 T21S R27E NWSW 1670FSL 50FWL<br>32.506603 N Lat, 104.168785 W Lon                                                                                                                                                                                   |                                                   |                                            |                                 | EDDY COUNTY, NM                                                             |                                                                |              |               |
| 12. CHECK APPR                                                                                                                                                                                                                                                                                                            | ROPRIATE BOX(ES) TO                                                                                                                                                                                                                                       | ) INDICATE                                        | NATURE OF                                  | NOTICE, R                       | EPORT, OR OTHE                                                              | R DATA                                                         |              |               |
| TYPE OF SUBMISSION                                                                                                                                                                                                                                                                                                        | TYPE OF ACTION                                                                                                                                                                                                                                            |                                                   |                                            |                                 |                                                                             |                                                                |              |               |
| □ Notice of Intent                                                                                                                                                                                                                                                                                                        | Acidize                                                                                                                                                                                                                                                   | Deep                                              | Deepen                                     |                                 | Production (Start/Resume)                                                   |                                                                | ter Shut-Off |               |
|                                                                                                                                                                                                                                                                                                                           | Alter Casing                                                                                                                                                                                                                                              | Frac                                              | Fracture Treat                             |                                 | Reclamation                                                                 |                                                                | l Integrity  |               |
| 🛛 Subsequent Report                                                                                                                                                                                                                                                                                                       | Casing Repair                                                                                                                                                                                                                                             |                                                   | New Construction                           |                                 | nplete                                                                      |                                                                | er           |               |
| Final Abandonment Notice                                                                                                                                                                                                                                                                                                  | <ul> <li>Change Plans</li> <li>Convert to Injection</li> </ul>                                                                                                                                                                                            | Plug Plug                                         | and Abandon<br>Back                        | Tempor Water I                  | rarily Abandon<br>Disposal                                                  |                                                                |              |               |
| following completion of the involved<br>testing has been completed. Final Ab<br>determined that the site is ready for fi<br>THIS 6-WELL PAD LOCATION<br>ONLY 3 OF THE WELLS ARE<br>3 WELLS ARE STATE/STATE<br>3 WELLS ARE STATE/STATE<br>BURTON FLAT DEEP UNIT 5<br>1670 FSL & 50 FWL, 2-21S-2<br>BURTON FLAT DEEP UNIT 5 | andonment Notices shall be fil<br>nal inspection.)<br>N HAS BEEN DOWNSIZ<br>FEDERAL/FEDERAL: 5<br>5 53H, 56H, 62H.<br>57H: 30-015-40829<br>7E, 32.5066032, -104.16                                                                                        | ed only after all i<br>ED. ACRES<br>57H, 58H, 61H | equirements, inclu<br>RECLAIMED =          | ding reclamatio                 | n, have been completed,                                                     | and the ope                                                    | rator has    |               |
|                                                                                                                                                                                                                                                                                                                           |                                                                                                                                                                                                                                                           |                                                   |                                            |                                 |                                                                             |                                                                |              |               |
| 14. I hereby certify that the foregoing is                                                                                                                                                                                                                                                                                | true and correct.<br>Electronic Submission #<br>For DEVON ENER                                                                                                                                                                                            | 331544 verifie<br>GY PRODUCT                      | t by the BLM We<br>ON CO LP, sent          | ell Information                 | n System<br>bad                                                             |                                                                |              |               |
| Name (Printed/Typed) DENISE N                                                                                                                                                                                                                                                                                             | Name (Printed/Typed) DENISE MENOUD                                                                                                                                                                                                                        |                                                   |                                            | Title AUTHORIZED REPRESENTATIVE |                                                                             |                                                                |              |               |
| Signature (Electronic S                                                                                                                                                                                                                                                                                                   | Signature (Electronic Submission) D                                                                                                                                                                                                                       |                                                   |                                            |                                 | Date 02/15/2016                                                             |                                                                |              |               |
|                                                                                                                                                                                                                                                                                                                           | THIS SPACE FO                                                                                                                                                                                                                                             | OR FEDERA                                         | L OR STATE                                 | OFFICE U                        | SE                                                                          |                                                                |              |               |
| America Br                                                                                                                                                                                                                                                                                                                | Approved By                                                                                                                                                                                                                                               |                                                   |                                            |                                 |                                                                             | D                                                              | ate          |               |
| Conditions of approval, if any, are attache<br>certify that the applicant holds legal or equ                                                                                                                                                                                                                              | Conditions of approval, if any, are attached. Approval of this notice does not warrant or certify that the applicant holds legal or equitable title to those rights in the subject lease which would entitle the applicant to conduct operations thereon. |                                                   |                                            |                                 |                                                                             |                                                                |              |               |
| Title 18 U.S.C. Section 1001 and Title 43<br>States any false, fictitious or fraudulent                                                                                                                                                                                                                                   | U.S.C. Section 1212, make it a statements or representations as                                                                                                                                                                                           | a crime for any pe<br>s to any matter w           | rson knowingly an<br>thin its jurisdiction | d willfully to m                | ake to any department of                                                    | r agency of                                                    | the United   |               |
| ** OPERAT                                                                                                                                                                                                                                                                                                                 | FOR-SUBMITTED ** C                                                                                                                                                                                                                                        | PERATOR-                                          | SUBMITTED                                  | ** OPERA                        | FOR-SUBMITTED                                                               | **                                                             |              |               |