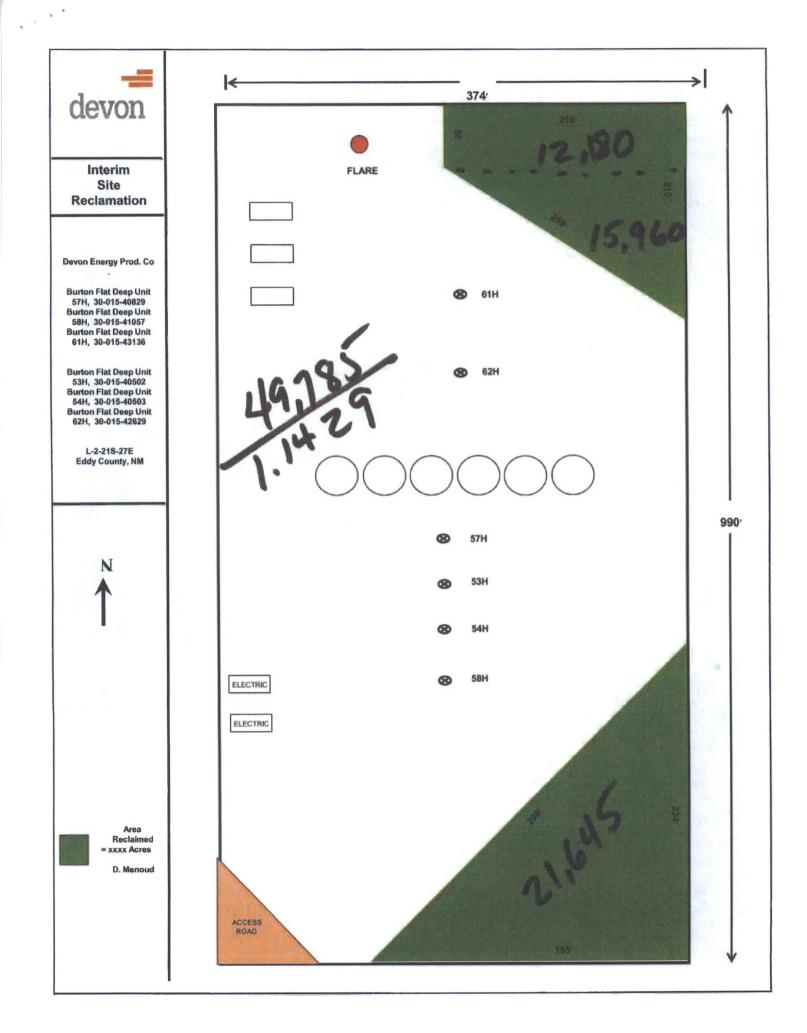

|                                                                                                                                                                                                                                                                                                                           |                                                                                                                                                                                                                                                           |                                                   |                                            |                                 |                                                                             | FORM APPROVED<br>OMB NO. 1004-0135<br>Expires: July 31, 2010   |              |               |
|---------------------------------------------------------------------------------------------------------------------------------------------------------------------------------------------------------------------------------------------------------------------------------------------------------------------------|-----------------------------------------------------------------------------------------------------------------------------------------------------------------------------------------------------------------------------------------------------------|---------------------------------------------------|--------------------------------------------|---------------------------------|-----------------------------------------------------------------------------|----------------------------------------------------------------|--------------|---------------|
| SUNDRY NOTICES AND REPORTS ON WELLS<br>Do not use this form for proposals to drill or to re-enter an<br>abandoned well. Use form 3160-3 (APD) for such proposals.                                                                                                                                                         |                                                                                                                                                                                                                                                           |                                                   |                                            |                                 | 5. Lease Serial No.<br>NMNM0560289     6. If Indian, Allottee or Tribe Name |                                                                |              |               |
|                                                                                                                                                                                                                                                                                                                           |                                                                                                                                                                                                                                                           |                                                   |                                            |                                 |                                                                             |                                                                |              | SUBMIT IN TRI |
| <ol> <li>Type of Well</li> <li>Gas Well Oth</li> </ol>                                                                                                                                                                                                                                                                    | <ul> <li>I. Type of Well</li> <li>I. Gas Well</li> <li>I. Other</li> </ul>                                                                                                                                                                                |                                                   |                                            |                                 |                                                                             | 8. Well Name and No.<br>BURTON FLAT DEEP UNIT 57H              |              |               |
| 2. Name of Operator<br>DEVON ENERGY PRODUCT                                                                                                                                                                                                                                                                               | 2. Name of Operator Contact: DENISE MENOUD<br>DEVON ENERGY PRODUCTION CO ErMail: Denise.Menoud@dvn.com                                                                                                                                                    |                                                   |                                            |                                 |                                                                             | 9. API Well No.<br>30-015-40829                                |              |               |
| 3a. Address<br>PO BOX 250<br>ARTESIA, NM 88211                                                                                                                                                                                                                                                                            | PO BOX 250 Ph: 575-746-5544                                                                                                                                                                                                                               |                                                   |                                            |                                 |                                                                             | 10. Field and Pool, or Exploratory<br>AVALON; BONE SPRING EAST |              |               |
| 4. Location of Well (Footage, Sec., T.                                                                                                                                                                                                                                                                                    | 4. Location of Well (Footage, Sec., T., R., M., or Survey Description)                                                                                                                                                                                    |                                                   |                                            |                                 |                                                                             | 11. County or Parish, and State                                |              |               |
|                                                                                                                                                                                                                                                                                                                           | Sec 2 T21S R27E NWSW 1670FSL 50FWL<br>32.506603 N Lat, 104.168785 W Lon                                                                                                                                                                                   |                                                   |                                            |                                 | EDDY COUNTY, NM                                                             |                                                                |              |               |
| 12. CHECK APPR                                                                                                                                                                                                                                                                                                            | ROPRIATE BOX(ES) TO                                                                                                                                                                                                                                       | ) INDICATE                                        | NATURE OF                                  | NOTICE, R                       | EPORT, OR OTHE                                                              | R DATA                                                         |              |               |
| TYPE OF SUBMISSION                                                                                                                                                                                                                                                                                                        | TYPE OF ACTION                                                                                                                                                                                                                                            |                                                   |                                            |                                 |                                                                             |                                                                |              |               |
| □ Notice of Intent                                                                                                                                                                                                                                                                                                        | Acidize                                                                                                                                                                                                                                                   | Deep                                              | Deepen                                     |                                 | Production (Start/Resume)                                                   |                                                                | ter Shut-Off |               |
|                                                                                                                                                                                                                                                                                                                           | Alter Casing                                                                                                                                                                                                                                              | Frac                                              | Fracture Treat                             |                                 | Reclamation                                                                 |                                                                | l Integrity  |               |
| 🛛 Subsequent Report                                                                                                                                                                                                                                                                                                       | Casing Repair                                                                                                                                                                                                                                             |                                                   | New Construction                           |                                 | nplete                                                                      |                                                                | er           |               |
| Final Abandonment Notice                                                                                                                                                                                                                                                                                                  | <ul> <li>Change Plans</li> <li>Convert to Injection</li> </ul>                                                                                                                                                                                            | Plug Plug                                         | and Abandon<br>Back                        | Tempor Water I                  | rarily Abandon<br>Disposal                                                  |                                                                |              |               |
| following completion of the involved<br>testing has been completed. Final Ab<br>determined that the site is ready for fi<br>THIS 6-WELL PAD LOCATION<br>ONLY 3 OF THE WELLS ARE<br>3 WELLS ARE STATE/STATE<br>3 WELLS ARE STATE/STATE<br>BURTON FLAT DEEP UNIT 5<br>1670 FSL & 50 FWL, 2-21S-2<br>BURTON FLAT DEEP UNIT 5 | andonment Notices shall be fil<br>nal inspection.)<br>N HAS BEEN DOWNSIZ<br>FEDERAL/FEDERAL: 5<br>5 53H, 56H, 62H.<br>57H: 30-015-40829<br>7E, 32.5066032, -104.16                                                                                        | ed only after all i<br>ED. ACRES<br>57H, 58H, 61H | equirements, inclu<br>RECLAIMED =          | ding reclamatio                 | n, have been completed,                                                     | and the ope                                                    | rator has    |               |
|                                                                                                                                                                                                                                                                                                                           |                                                                                                                                                                                                                                                           |                                                   |                                            |                                 |                                                                             |                                                                |              |               |
| 14. I hereby certify that the foregoing is                                                                                                                                                                                                                                                                                | true and correct.<br>Electronic Submission #<br>For DEVON ENER                                                                                                                                                                                            | 331544 verifie<br>GY PRODUCT                      | t by the BLM We<br>ON CO LP, sent          | ell Information                 | n System<br>bad                                                             |                                                                |              |               |
| Name (Printed/Typed) DENISE N                                                                                                                                                                                                                                                                                             | Name (Printed/Typed) DENISE MENOUD                                                                                                                                                                                                                        |                                                   |                                            | Title AUTHORIZED REPRESENTATIVE |                                                                             |                                                                |              |               |
| Signature (Electronic S                                                                                                                                                                                                                                                                                                   | Signature (Electronic Submission) D                                                                                                                                                                                                                       |                                                   |                                            |                                 | Date 02/15/2016                                                             |                                                                |              |               |
|                                                                                                                                                                                                                                                                                                                           | THIS SPACE FO                                                                                                                                                                                                                                             | OR FEDERA                                         | L OR STATE                                 | OFFICE U                        | SE                                                                          |                                                                |              |               |
| America Br                                                                                                                                                                                                                                                                                                                | Approved By                                                                                                                                                                                                                                               |                                                   |                                            |                                 |                                                                             | D                                                              | ate          |               |
| Conditions of approval, if any, are attache<br>certify that the applicant holds legal or equ                                                                                                                                                                                                                              | Conditions of approval, if any, are attached. Approval of this notice does not warrant or certify that the applicant holds legal or equitable title to those rights in the subject lease which would entitle the applicant to conduct operations thereon. |                                                   |                                            |                                 |                                                                             |                                                                |              |               |
| Title 18 U.S.C. Section 1001 and Title 43<br>States any false, fictitious or fraudulent                                                                                                                                                                                                                                   | U.S.C. Section 1212, make it a statements or representations as                                                                                                                                                                                           | a crime for any pe<br>s to any matter w           | rson knowingly an<br>thin its jurisdiction | d willfully to m                | ake to any department of                                                    | r agency of                                                    | the United   |               |
| ** OPERAT                                                                                                                                                                                                                                                                                                                 | FOR-SUBMITTED ** C                                                                                                                                                                                                                                        | PERATOR-                                          | SUBMITTED                                  | ** OPERA                        | FOR-SUBMITTED                                                               | **                                                             |              |               |