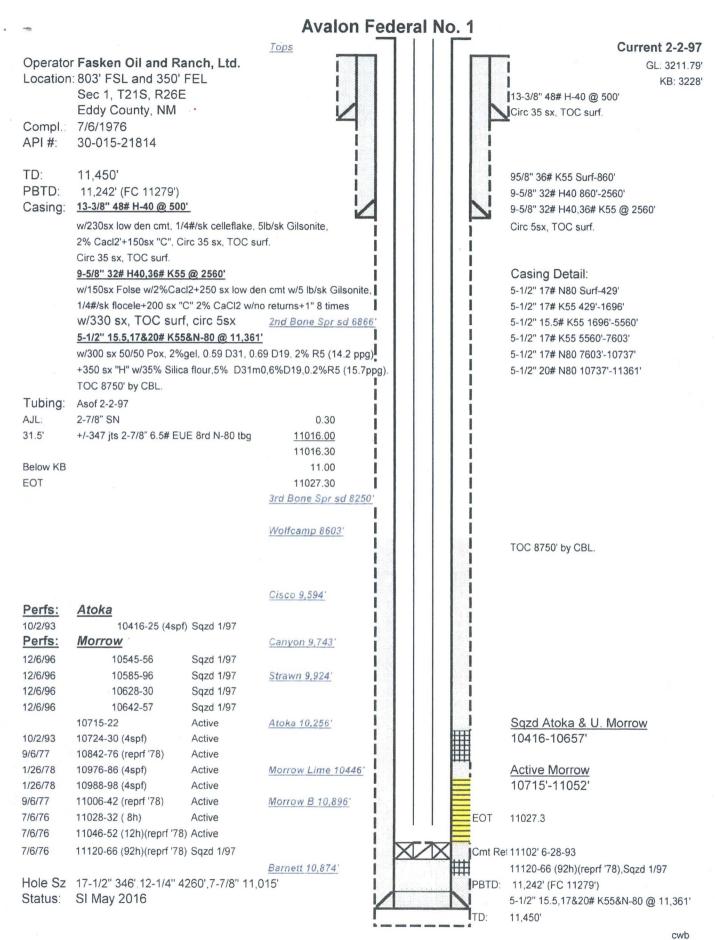

## Fasken Oil and Ranch, Ltd Avalon Federal No. 1 350' FEL & 803' FSL Sec 1, T21S, R26E Eddy County, New Mexico AFE 3307

| APJ. 30 15-21814                                             |                                                                                                                                                                                                                                                                                                                                                                                                                                                                                                                                                                                                                                                                                                                                                                                                                                                                                                                                                                                                                                                                                                                                                                                                                                                                                                                                                                                                                                                                                                                                                                                                                                                                                                                                                                                                                                                                                                                                                                                                                                                                                                                                |
|--------------------------------------------------------------|--------------------------------------------------------------------------------------------------------------------------------------------------------------------------------------------------------------------------------------------------------------------------------------------------------------------------------------------------------------------------------------------------------------------------------------------------------------------------------------------------------------------------------------------------------------------------------------------------------------------------------------------------------------------------------------------------------------------------------------------------------------------------------------------------------------------------------------------------------------------------------------------------------------------------------------------------------------------------------------------------------------------------------------------------------------------------------------------------------------------------------------------------------------------------------------------------------------------------------------------------------------------------------------------------------------------------------------------------------------------------------------------------------------------------------------------------------------------------------------------------------------------------------------------------------------------------------------------------------------------------------------------------------------------------------------------------------------------------------------------------------------------------------------------------------------------------------------------------------------------------------------------------------------------------------------------------------------------------------------------------------------------------------------------------------------------------------------------------------------------------------|
| Completed: Rig released about 6-28-76, Com                   | Dieled 7-6-76                                                                                                                                                                                                                                                                                                                                                                                                                                                                                                                                                                                                                                                                                                                                                                                                                                                                                                                                                                                                                                                                                                                                                                                                                                                                                                                                                                                                                                                                                                                                                                                                                                                                                                                                                                                                                                                                                                                                                                                                                                                                                                                  |
| WELL DATA                                                    |                                                                                                                                                                                                                                                                                                                                                                                                                                                                                                                                                                                                                                                                                                                                                                                                                                                                                                                                                                                                                                                                                                                                                                                                                                                                                                                                                                                                                                                                                                                                                                                                                                                                                                                                                                                                                                                                                                                                                                                                                                                                                                                                |
| 13-3/8" 48#/ft H-40 casing.<br>9-5/8" 32#H40, 36#K55 casing. | Set at 500" KB Cmt-230sx low density+150sx "C. Circ 35 sx to surf.<br>Set at 2560" KB, Cmt 150sx Folse set#250sx low density+200sx -C.<br>11" w/330sx "C. Circ 5 sx to surf.                                                                                                                                                                                                                                                                                                                                                                                                                                                                                                                                                                                                                                                                                                                                                                                                                                                                                                                                                                                                                                                                                                                                                                                                                                                                                                                                                                                                                                                                                                                                                                                                                                                                                                                                                                                                                                                                                                                                                   |
| 5-1/2" 15.5# 17#1 6# N-80&K55 casing                         |                                                                                                                                                                                                                                                                                                                                                                                                                                                                                                                                                                                                                                                                                                                                                                                                                                                                                                                                                                                                                                                                                                                                                                                                                                                                                                                                                                                                                                                                                                                                                                                                                                                                                                                                                                                                                                                                                                                                                                                                                                                                                                                                |
| (15:5 <b>#</b> K55 1898-5560))                               | Set at 11:361 KB, Critt 300:50/50 Poz 2% get (14:2000)+350 ex ::H"<br>w/silica flour (15:7000) TOC 8750 by CBL                                                                                                                                                                                                                                                                                                                                                                                                                                                                                                                                                                                                                                                                                                                                                                                                                                                                                                                                                                                                                                                                                                                                                                                                                                                                                                                                                                                                                                                                                                                                                                                                                                                                                                                                                                                                                                                                                                                                                                                                                 |
| Pers:                                                        | Morrow (Active): 11046-52, 11028-32, 1096-42, 10968-98, 10976-96, 10842, 75, 10724-30, 10715-22, Total */-360 holes, Morrow (Inactive;Sqz0,1797): 11120-66, 10642-57, 1028-30, 10585-96, 10545-56, 10545-56, 10642-57, 1028-30, 10585-96, 10545-56, 10642-57, 1028-30, 10585-96, 10545-56, 10642-57, 1028-30, 10585-96, 10545-56, 10642-57, 1028-30, 10585-96, 10545-56, 10642-57, 1028-30, 10585-96, 10545-56, 10642-57, 1028-30, 10585-96, 10545-56, 10642-57, 1028-30, 10585-96, 10545-56, 10642-57, 1028-30, 10585-96, 10545-56, 10642-57, 1028-30, 10585-96, 10545-56, 10642-57, 1028-30, 10585-96, 10545-56, 10642-57, 1028-30, 10585-96, 10545-56, 10642-57, 1028-30, 10585-96, 10545-56, 10642-57, 1028-30, 10585-96, 10545-56, 10642-57, 1028-30, 10585-96, 10545-56, 10642-57, 1028-30, 10585-96, 10545-56, 10642-57, 1028-30, 10585-96, 10545-56, 10642-57, 1028-30, 10585-96, 10585-96, 10585-96, 10585-96, 10585-96, 10585-96, 10585-96, 10585-96, 10585-96, 10585-96, 10585-96, 10585-96, 10585-96, 10585-96, 10585-96, 10585-96, 10585-96, 10585-96, 10585-96, 10585-96, 10585-96, 10585-96, 10585-96, 10585-96, 10585-96, 10585-96, 10585-96, 10585-96, 10585-96, 10585-96, 10585-96, 10585-96, 10585-96, 10585-96, 10585-96, 10585-96, 10585-96, 10585-96, 10585-96, 10585-96, 10585-96, 10585-96, 10585-96, 10585-96, 10585-96, 10585-96, 10585-96, 10585-96, 10585-96, 10585-96, 10585-96, 10585-96, 10585-96, 10585-96, 10585-96, 10585-96, 10585-96, 10585-96, 10585-96, 10585-96, 10585-96, 10585-96, 10585-96, 10585-96, 10585-96, 10585-96, 10585-96, 10585-96, 10585-96, 10585-96, 10585-96, 10585-96, 10585-96, 10585-96, 10585-96, 10585-96, 10585-96, 10585-96, 10585-96, 10585-96, 10585-96, 10585-96, 10585-96, 10585-96, 10585-96, 10585-96, 10585-96, 10585-96, 10585-96, 10585-96, 10585-96, 10585-96, 10585-96, 10585-96, 10585-96, 10585-96, 10585-96, 10585-96, 10585-96, 10585-96, 10585-96, 10585-96, 10585-96, 10585-96, 10585-96, 10585-96, 10585-96, 10585-96, 10585-96, 10585-96, 10585-96, 10585-96, 10585-96, 10585-96, 10585-96, 10585-96, 10585-96, 10585-96, 10585-96, 10585-96 |
| Tubing                                                       | 2-7/8" SN (0.30)) +/-347/jts 2-7/8 EUE 8rd 6 5#/ft N-80 000 ((11.016)).<br>EOT 11.027.3" K8                                                                                                                                                                                                                                                                                                                                                                                                                                                                                                                                                                                                                                                                                                                                                                                                                                                                                                                                                                                                                                                                                                                                                                                                                                                                                                                                                                                                                                                                                                                                                                                                                                                                                                                                                                                                                                                                                                                                                                                                                                    |
| TD<br>PBTD<br>Last Tubing Pail                               | 11 450<br>11 102 sm retainer. (FC @ 11,279)<br>2-2-97                                                                                                                                                                                                                                                                                                                                                                                                                                                                                                                                                                                                                                                                                                                                                                                                                                                                                                                                                                                                                                                                                                                                                                                                                                                                                                                                                                                                                                                                                                                                                                                                                                                                                                                                                                                                                                                                                                                                                                                                                                                                          |