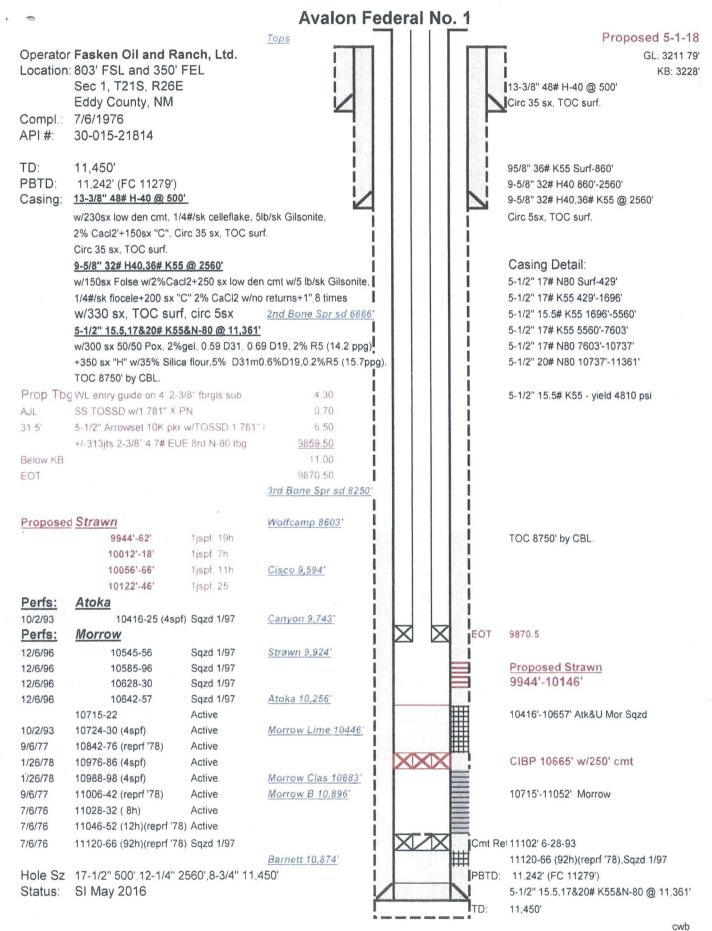

- 1. Test mast anchors.
- 2. Set test tank and lay flowline.

OBJECTIVE: Strawy Recommendation

- 3. RUPU. Set matting board, pipe racks.
- 4. Receive 10,000' 2-3/8" 4.7#/ft N80 EUE 8rd tubing with AB modified couplings.

Gurrentstatus SIACO

- 5. Blow down casing pressure.
- 6. RU pump truck and pump via tubing 35 bbls 3% KCL w/ clay stabilizer, corrosion inhibitor and oxygen scavenger.
- 7. NDWH, NU BOP.
- 8. POW with +/-11016' 2-7/8" 6.5#/ft EUE 8rd N-80 tubing and SN.
- RUWL lubricator and RIW w/ 4.75" gauge ring to 10,665' and set 5-1/2" 17# CIBP at +/-10,665' (maximum 50' above perfs). RDWL.
- 10. RIW with notched collar, SN, 2-7/8 EUE 8rd 6.5#/ft N-80 tubing to 10,665' and lightly tag CIBP.
- 11. RU pump truck and reverse circulate well with 3% Kcl water containing packer fluid and clay stabilizer. Test casing and plug to 500 psi.
- 12. RU cementers spotting 31 sx (250') class "H" cement (1.07 cuft/sk yield) above CIBP 10,665' in 5-1/2" 17#/ft csg (0.1305 cuft/ft) for a PBTD of 10,415'. WOC 2 hours and tag plug at 10,415'.
- 13. POW laying down 2-7/8" tubing.
- 14. Change out BOP rams to 2-3/8".
- 15. RIW with 2-3/8" wireline entry guide, 4' x2-3/8" EUE 8rd N-80 tubing sub, Arrowset IX 10k packer, TOSSD with 1.781" "F" profile nipple, picking up 2-3/8" EUE 8rd N-80 tubing to +/- 9870'.

- 16. RU pumping service and pickle tubing with 500 gal 15% HCL acid. Reverse load water to test tank.
- 17. ND BOP. NUWH for 2-3/8" tubing, setting packer in 12 points compression.
- 18. RU pump truck and test casing to **1200** psi (25% of 5-1/2" 15.50#/ft K55 burst 4810 psi) with chart recorder. Report results to BLM.
- 19. RUWL with 3000 psi lubricator and grease. Perforate <u>Strawn limestone</u> with 1-11/16" strip gun as follows:

9,944' – 62' (17h, 1JSPF) 10,012' – 18' ( 7h, 1JSPF) 10,056' – 66' (11h, 1JSPF) 10,122' – 46' (25h, 1JSPF)

60 total holes by Schlumberger Cement Bond Log dated 7-1-76 (Corrected collars are corrected to the Dresser Atlas Compensated Densilog/Compensated Neutron Log dated 6-26-76). POW, make sure all shots fired, and RDWL.

20. RU pumping service. Install tree saver. Trap 1200 psi on annulus. Acidize Strawn perfs 9944'-10146' (56', 60 holes, 0.21" EHD) via 2-3/8" tubing with 2500 gal (45 gal/ft) 15% NEFE HCI. Flush with 40 bbls 2% KCL water and dropping ball sealers for diversion. Rate 5-10 bpm at max pressure 5000 psi. RD stimulation company and tree saver.

21. Swab and flow back acid and load water to steel test tank and evaluate.

22. RDPU

23. Return well to sales.

2

5-1-18 Avalon1Fed1\_WBD.xls

5-1-18 Avalon1Fed1\_WBD.xls