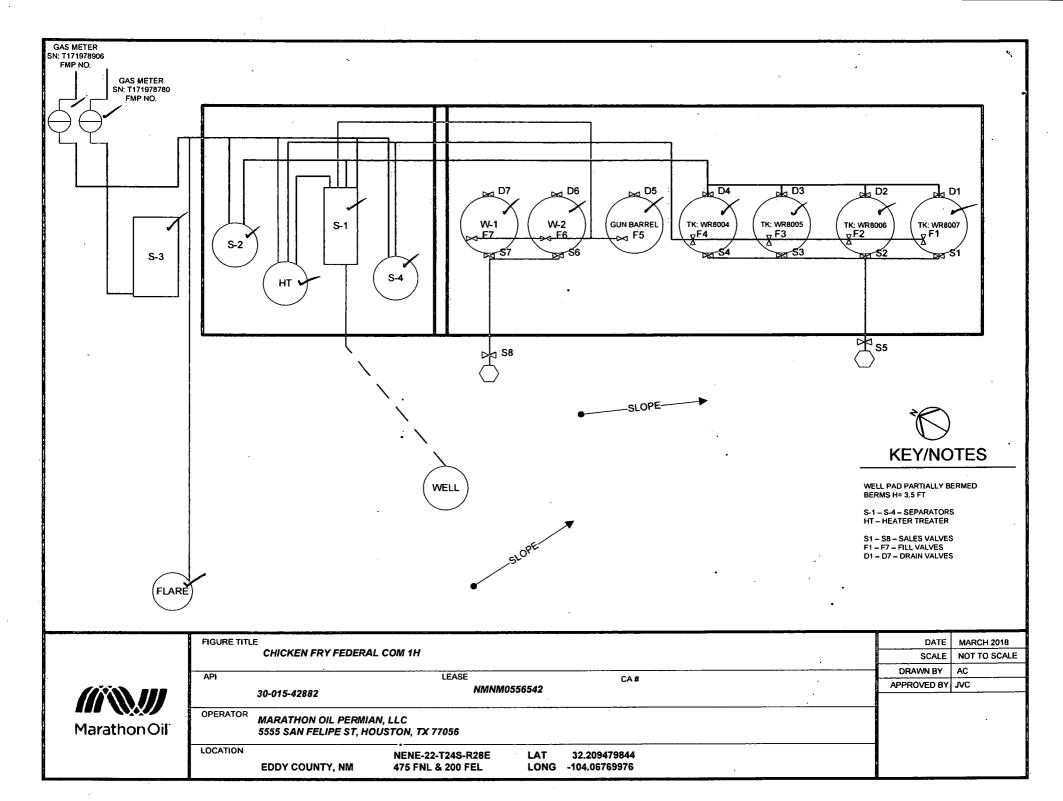

#### Valve Positioning in the Production Phase

Production to WR8007 F1 is open

S1-S4 are sealed closed D1-D4 are sealed closed F2, F3, F4 are sealed closed Production to WR8006

F2 is open S1-S4 are sealed closed D1-D4 are sealed closed F1, F3, F4 are sealed closed Production to WR8005

F3 is open S1-S4 are sealed closed D1-D4 are sealed closed Production to WR8004

F4 is open

S1-S4 are sealed closed D1-D4 are sealed closed F1, F2, F4 are sealed closed F1, F2, F3 are sealed closed

#### Valve Positioning in the Sales Phase

Sales from WR8007 S1 is open F1 is sealed closed F2, F3, F4 are open/closed S2, S3, S4 are sealed closed D1-D4 are sealed closed

Sales from WR8006 S2 is open F2 is sealed closed F1, F3, F4 are open/closed S1, S3, S4 are sealed closed D1-D4 are sealed closed

Sales from WR8005 S3 is open F3 is sealed closed F1, F2, F4 are open/closed S1, S2, S4 are sealed closed D1-D4 are sealed closed

Sales from WR8004 S4 is open F4 is sealed closed F1, F2, F3 are open/closed S1, S2, S3 are sealed closed D1-D4 are sealed closed

### Valve Positioning in the Drain Phase

Sales from WR8007 D1 is open F1 is sealed closed F2, F3, F4 are open/closed S1-S4 are open or closed D2, D3, D4 are sealed closed

Sales from WR8006 D2 is open F2 is sealed closed F1, F3, F4 are open/closed S1-S4 are open or closed D1, D3, D4 are sealed closed Sales from WR8005 D3 is open F3 is sealed closed F1, F2, F4 are open/closed S1-S4 are open or closed D1, D2, D4 are sealed closed Sales from WR8004 D4 is open F4 is sealed closed F1. F2. F3 are open/closed S1-S4 are open or closed D1, D2, D3 are sealed closed

FIGURE TITLE DATE **MARCH 2018** CHICKEN FRY FEDERAL COM 1H SCALE NOT TO SCALE DRAWN BY AC API LEASE CA# APPROVED BY JVC NMNM0556542 30-015-42882 OPERATOR MARATHON OIL PERMIAN, LLC 5555 SAN FELIPE ST, HOUSTON, TX 77056 LOCATION NENE-22-T24S-R28E LAT 32,209479844 LONG -104.06769976 **EDDY COUNTY, NM** 475 FNL & 200 FEL.