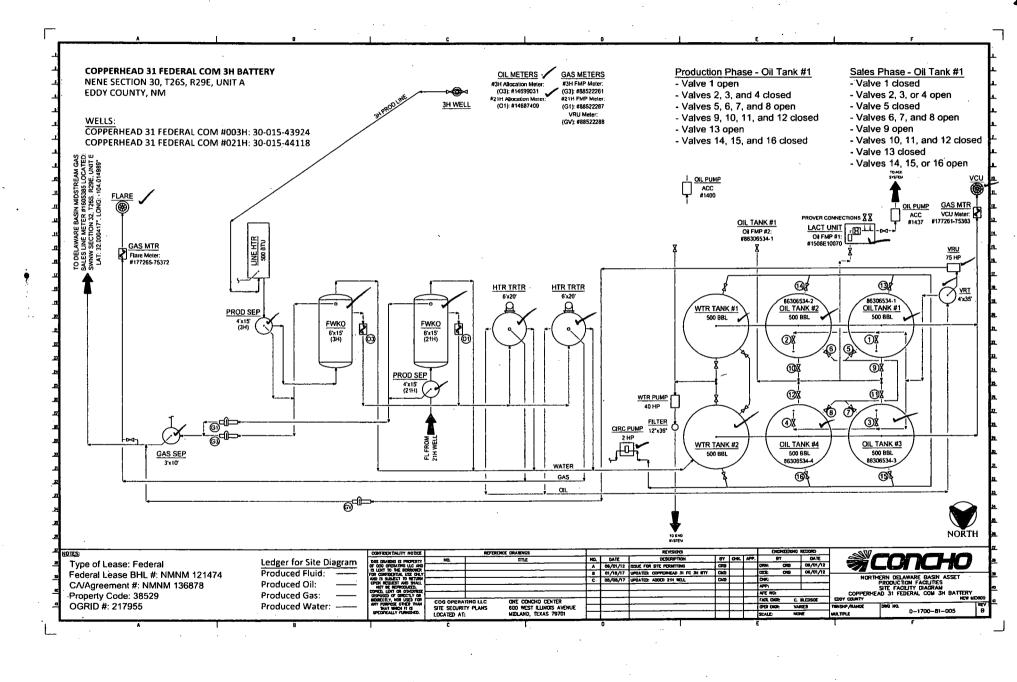

determined that the site is ready for final inspection.

See attached updated facility diagram.

RECEIVED

Accepted for record - NMOCD

MAY 2 5 2018

**DISTRICT II-ARTESIA O.C.D.** 

ACCEPTED FOR RECORD MAY 1 0 2018 BUREAU OF LAND MANAGEMENT CARLSBAD FIELD OFFICE