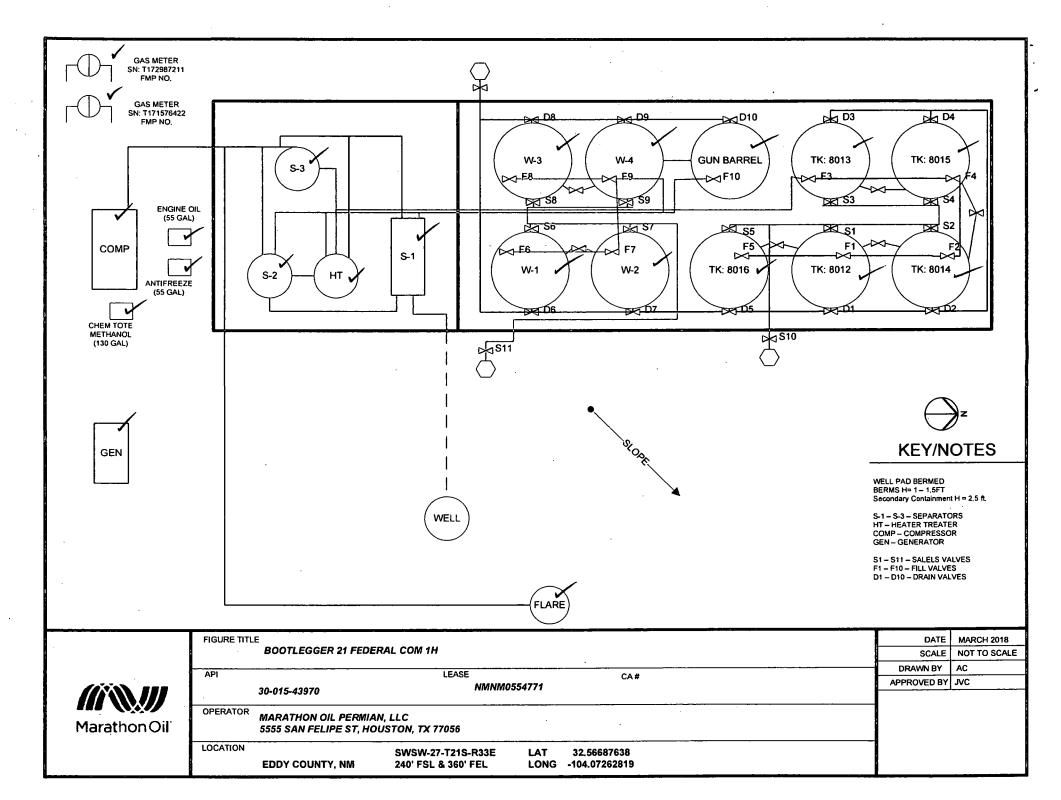

## Valve Positioning in the Production Phase

Production to 8012 F1 is open F2, F3, F4, F5 are sealed closed S1-S5 are sealed closed D1-D5 are sealed closed Overflow/Equalizer is open Production to 8014 F2 is open F1, F3, F4, F5 are sealed closed S1-S5 are sealed closed D1-D5 are sealed closed Overflow/Equalizer is open

Production to 8013 F3 is open F1, F2, F4, F5 are sealed closed S1-S5 are sealed closed D1-D5 are sealed closed Overflow/Equalizer is open Production to 8015 F4 is open F1, F2, F3, F5 are sealed closed S1-S5 are sealed closed D1-D5 are sealed closed Overflow/Equalizer is open Production to 8016 F5 is open F1, F2, F3, F4 are sealed closed S1-S5 are sealed closed D1-D5 are sealed closed Overflow/Equalizer is open

## Valve Positioning in the Sales Phase

Sales from 8012 S1 and S10 are open F1 is sealed closed F2, F3, F4, F5 are open/closed S2, S3, S4, S5 are sealed closed D1-D5 are sealed closed Overflow/Equalizer are sealed closed

Sales from 8014 S2 and S10 are open F2 is sealed closed F1, F3, F4, F5 are open/closed S1, S3, S4, S5 are sealed closed D1-D5 are sealed closed Overflow/Equalizer are sealed closed Sales from 8013 S3 and S10 are open F3 is sealed closed F1, F2, F4, F5 are open/closed S1, S2, S4, S5 are sealed closed D1-D5 are sealed closed Overflow/Equalizer are sealed closed Sales from 8015 S4 and S10 are open F4 is sealed closed F1, F2, F3, F5 are open/closed S1, S2, S3, F5 are sealed closed D1-D5 are sealed closed Overflow/Equalizer are sealed closed

Sales from 8016 S5 and S10 are open F5 is sealed closed F1, F2, F3, F4 are open/closed S1, S2, S3, F4 are sealed closed D1-D5 are sealed closed Overflow/Equalizer are sealed closed

## Valve Positioning in the Drain Phase

Sales from 8012 D1 is open F1 is sealed closed F2, F3, F4, F5 are open/closed S1-S5 are sealed closed D2, D3, D4, D5 are sealed closed Overflow/Equalizer are sealed closed Sales from 8014 D2 is open F2 is sealed closed F1, F3, F4, F5 are open/closed S1-S5 are sealed closed D1, D3, D4, D5 are sealed closed Overflow/Equalizer are sealed closed

Sales from 8013 D3 is open F3 is sealed closed F1, F2, F4, F5 are open/closed S1-S5 are sealed closed D1, D2, D4, D5 are sealed closed Overflow/Equalizer are sealed closed

Sales from 8015 D4 is open F4 is sealed closed F1, F2, F3, F5 are open/closed S1-S5 are sealed closed D1, D2, D3, D5 are sealed closed Overflow/Equalizer are sealed closed Sales from 8016 D5 is open F5 is sealed closed F1, F2, F3, F4 are open/closed S1-S5 are sealed closed D1, D2, D3, D4 are sealed closed Overflow/Equalizer are sealed closed