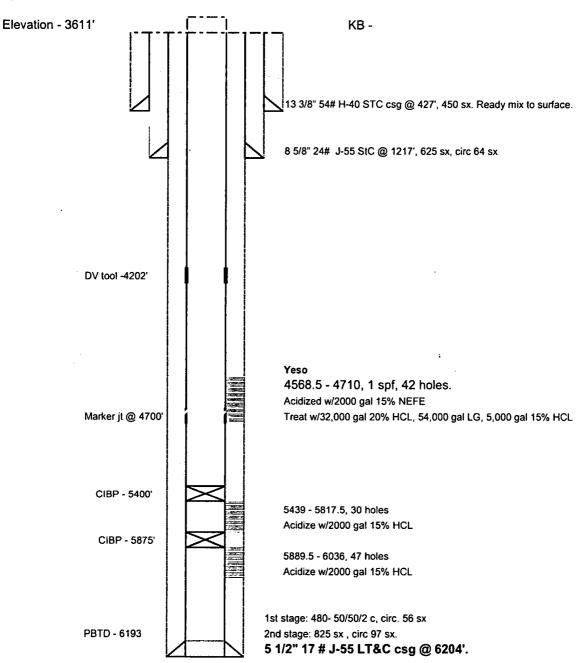

## **COG Operating LLC**

Lease & Well # McIntyre A West # 16 WELL NAME: McIntyre A West SHL: O-17-17S-30E BHL: O-17-17S-30E Spud: 8/27/01 FORMATION: Yeso LEGAL: O-17-17S-30E Elevation - 3611' KB -13 3/8" 54# H-40 STC csg @ 427', 450 sx. Ready mix to surface. 8 5/8" 24# J-55 StC @ 1217', 625 sx, circ 64 sx San Andres 3260 - 3635, 3 spf, 54 holes. Acidized w/1,500 gal 15% HC! Frac'd with 375,000 lbs sand COMPOSITE PLUG @ 3,655' 3675 - 4060, 3 spf, 54 holes. Acidized w/ 1,500 gal 15% HCI Frac'd with 375,000 lbs sand DV tool -4202' PBTD @ 4478' CIBP w/ 40' cmt plug on top @ 4518' Marker jt @ 4700' Yeso 4568.5 - 4710, 1 spf, 42 holes. Acidized w/2000 gal 15% NEFE Treat w/32,000 gal 20% HCL, 54,000 gal LG, 5,000 gal 15% HCL CIBP - 5400' 5439 - 5817.5, 30 holes Acidize w/2000 gal 15% HCL CIBP - 5875' 5889.5 - 6036, 47 holes Acidize w/2000 gal 15% HCL 1st stage: 480- 50/50/2 c, circ. 56 sx PBTD - 6193 2nd stage: 825 sx , circ 97 sx.

5 1/2" 17 # J-55 LT&C csg @ 6204'.

| #16     |          | PROSPECT NAME:  | Loco Hills                      |
|---------|----------|-----------------|---------------------------------|
| 330 FSL | 2160 FEL | STATE & COUNTY: | New Mexico, I                   |
| 330 FSL | 2160 FEL | OBJECTIVE:      | Two stage Recompletion to GB-SA |
|         |          | DEPTH:          | 5,400                           |
|         |          |                 | <del></del>                     |