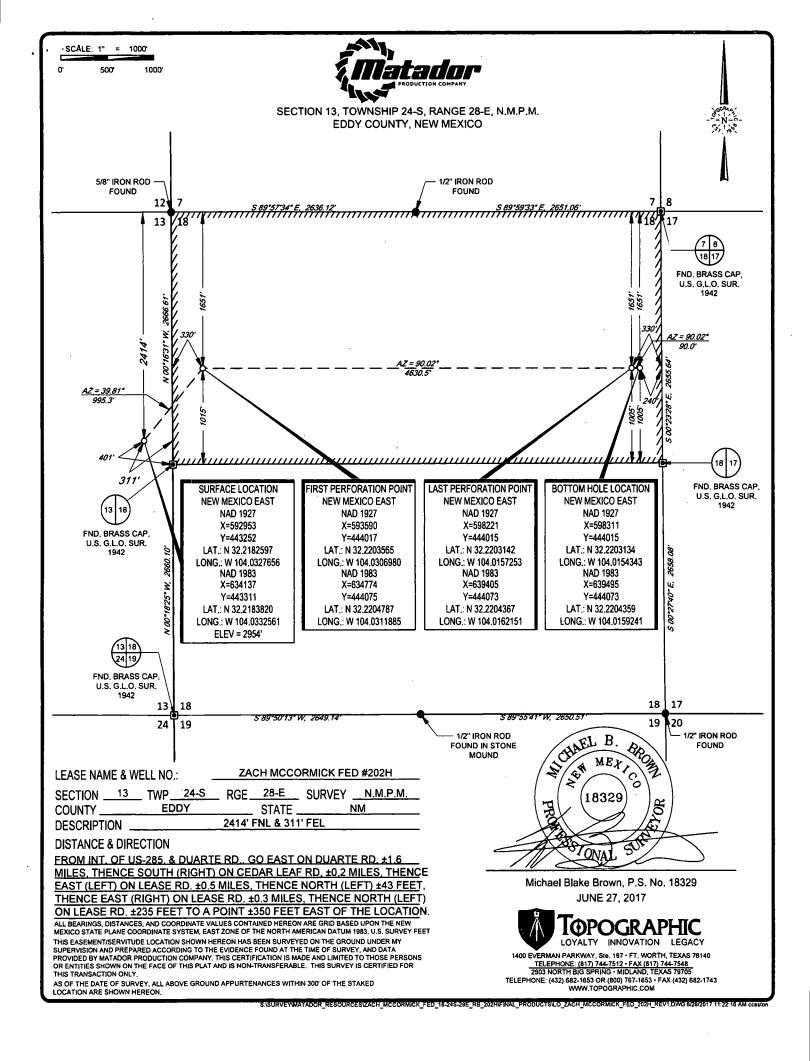

### **LOCATION & ELEVATION VERIFICATION MAP**

LEASE NAME & WELL NO .:

ZACH MCCORMICK FED #202H

 SECTION
 13
 TWP
 24-S
 RGE
 28-E
 SURVEY
 N.M.P.M.

 COUNTY
 EDDY
 STATE
 NM
 ELEVATION
 2954'

 DESCRIPTION
 2414' FNL & 311' FEL

LATITUDE N 32.2183820 LONGITUDE W 104.0332561

THIS EASEMENT/SERVITUDE LOCATION SHOWN HEREON HAS BEEN SURVEYED ON THE GROUND UNDER MY SUPERVISION AND PREPARED ACCORDING TO THE EVIDENCE FOUND AT THE TIME OF SURVEY, AND DATA PROVIDED BY MATADOR PRODUCTION COMPANY. THIS CERTIFICATION IS MADE AND LIMITED TO THOSE PERSONS OR ENTITIES SHOWN ON THE FACE OF THIS PLAT AND IS NON-TRANSFERABLE. THIS SURVEY IS CERTIFIED FOR THIS TRANSACTION ONLY.

ALL BEARINGS, DISTANCES, AND COORDINATE VALUES CONTAINED HEREON ARE GRID BASED UPON THE NEW MEXICO STATE PLANE COORDINATE SYSTEM, EAST ZONE OF THE NORTH AMERICAN DATUM 1983 U.S. SURVEY FEFT.

#### **DISTANCE & DIRECTION**

FROM INT. OF US-285, & DUARTE RD.. GO EAST ON DUARTE RD. ±1.6
MILES, THENCE SOUTH (RIGHT) ON CEDAR LEAF RD. ±0.2 MILES, THENCE
EAST (LEFT) ON LEASE RD. ±0.5 MILES, THENCE NORTH (LEFT) ±43 FEET.
THENCE EAST (RIGHT) ON LEASE RD. ±0.3 MILES, THENCE NORTH (LEFT)
ON LEASE RD. ±235 FEET TO A POINT ±350 FEET EAST OF THE LOCATION.