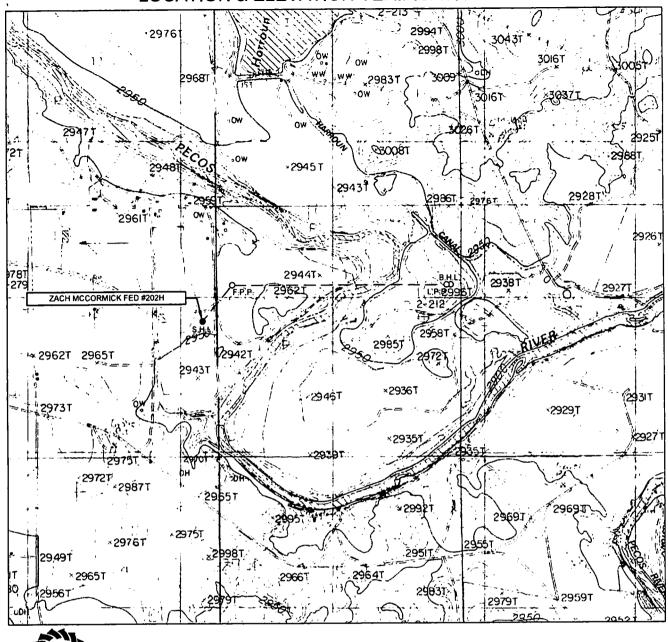

#### **VICINITY MAP**

LEASE NAME & WELL NO.:

ZACH MCCORMICK FED #202H

 SECTION
 13
 TWP
 24-S
 RGE
 28-E
 SURVEY
 N.M.P.M.

 COUNTY
 EDDY
 STATE
 NM

 DESCRIPTION
 2414' FNL & 311' FEL

#### **DISTANCE & DIRECTION**

FROM INT. OF US-285, & DUARTE RD.. GO EAST ON DUARTE RD. ±1.6
MILES, THENCE SOUTH (RIGHT) ON CEDAR LEAF RD. ±0.2 MILES, THENCE
EAST (LEFT) ON LEASE RD. ±0.5 MILES, THENCE NORTH (LEFT) ±43 FEET.
THENCE EAST (RIGHT) ON LEASE RD. ±0.3 MILES, THENCE NORTH (LEFT)
ON LEASE RD. ±235 FEET TO A POINT ±350 FEET EAST OF THE LOCATION.