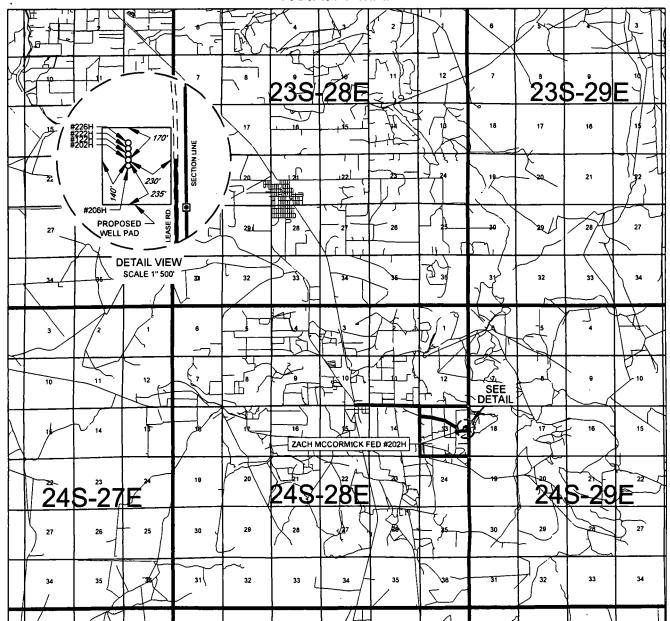

## SECTION 13, TOWNSHIP 24-S, RANGE 28-E, N.M.P.M. EDDY COUNTY, NEW MEXICO

ALL BEARINGS, DISTANCES, AND COORDINATE VALUES CONTAINED HEREON ARE GRID BASED UPON THE NEW MEXICO STATE PLANE COORDINATE SYSTEM, EAST ZONE OF THE NORTH AMERICAN DATUM 1983, U.S. SURVEY FEET

WWW.TOPOGRAPHIC.COM

| ZACH MCCORMICK FED                    | R   | EVISION: | NOTES:  1. ORIGINAL DOCUM 2. ALL BEARINGS, DI COORDINATE SYS |
|---------------------------------------|-----|----------|--------------------------------------------------------------|
| #202H                                 | GLH | 06/27/17 |                                                              |
| PROXIMITY                             |     |          | 3. CERTIFICATION I<br>MADE ON THE GI                         |
| DATE: 05/11/16                        |     |          | SHOWN HEREON OF THIS PLA                                     |
| FILE: LO_ZACH_MCCORMICK_FED_202H_REV1 |     |          |                                                              |
| DRAWN BY: GLH                         |     |          | ]                                                            |
| SHEET: 7 OF 7                         |     |          |                                                              |