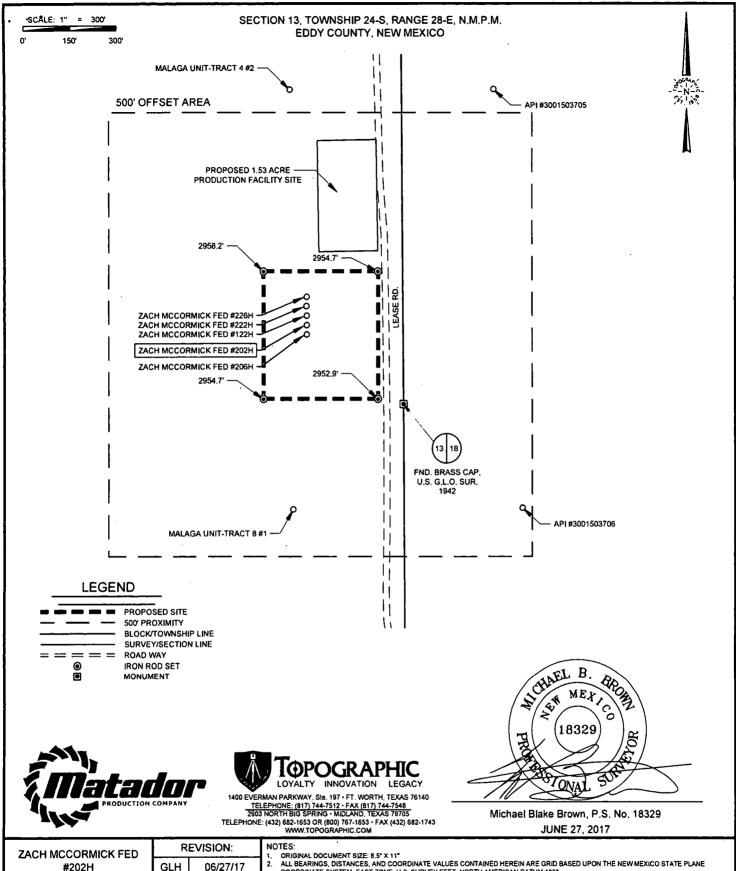

## SECTION 13, TOWNSHIP 24-S, RANGE 28-E, N.M.P.M. EDDY COUNTY, NEW MEXICO

ALL BEARINGS, DISTANCES, AND COORDINATE VALUES CONTAINED HEREON ARE GRID BASED UPON THE NEW MEXICO STATE PLANE COORDINATE SYSTEM, EAST ZONE OF THE NORTH AMERICAN DATUM 1983, U.S. SURVEY FEET

THIS PROPOSED PAD SITE LOCATION SHOWN HEREON HAS BEEN SURVEYED ON THE GROUND UNDER MY SUPERVISION AND PREPARED ACCORDING TO THE EVIDENCE FOUND AT THE TIME OF SURVEY. AND DATA PROVIDED BY MATADOR PRODUCTION COMPANY. THIS CERTIFICATION IS MADE AND LIMITED TO THOSE PERSONS OR ENTITIES SHOWN ON THE FACE OF THIS PLAT AND IS NON-TRANSFERABLE. THIS SURVEY IS CERTIFIED FOR THIS TRANSACTION ONLY.

WWW.TOPOGRAPHIC.COM

| ZACH MCCORMICK FED                    | R   | EVISION: | NOTES:  1. ORIGINAL DOCUM 2. ALL BEARINGS, DI COORDINATE SYS |
|---------------------------------------|-----|----------|--------------------------------------------------------------|
| #202H                                 | GLH | 06/27/17 |                                                              |
| PROXIMITY                             |     |          | 3. CERTIFICATION I<br>MADE ON THE GI                         |
| DATE: 05/11/16                        |     |          | SHOWN HEREON OF THIS PLA                                     |
| FILE: LO_ZACH_MCCORMICK_FED_202H_REV1 |     |          |                                                              |
| DRAWN BY: GLH                         |     |          | ]                                                            |
| SHEET: 7 OF 7                         |     |          |                                                              |