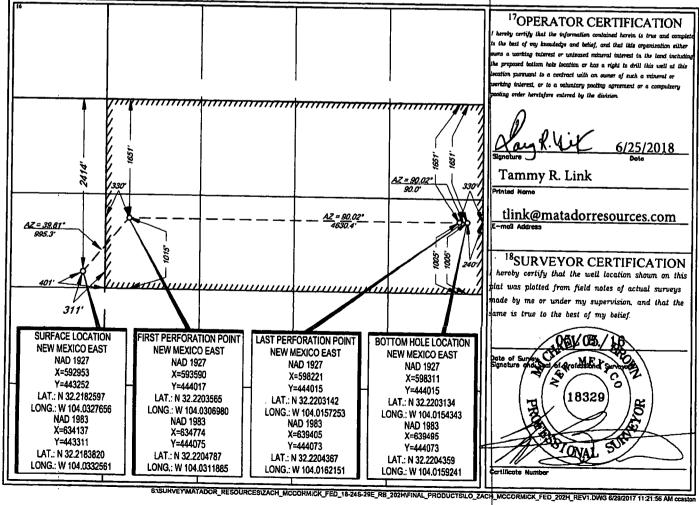

AMENDED REPORT

| H 13 24-S 28-E - 2414' NORTH 31 1' EAST EDDY  UL or lot no. Section Township Range Lot Idn Feet from the North/South line H 18 24-S 29-E - 1651' NORTH 240' EAST EDDY  Dedicated Acres 13 Joint or Infill 14 Consolidation Code 15 Order No.                                                                                                                                                                                                                                                                                                                                                                                                                                                                                                                                                                                                                                                                                                                                                                                                                                                                                                                                                                                                                                                                                                                                                                                                                                                                                                                                                                                                                                                                                                                                                                                                                                                                                                                                                                                                                                                                                   | Property Code         Property Name         6Well Num           317797         ZACH MCCORMICK FED         #202           OGRID No.         *Operator Name         *Elevati           228937         MATADOR PRODUCTION COMPANY         2954                                                                                                                                                                                                                                                                                                                                                                                                                                                                                                                                                                                                                                                                                                                                                                                                                                                                                                                                                                                                                                                                                                                                                                                                                                                                                                                                                                                                                                                                                                                                                                                                                                                                                                                                                                                                                                                                                    | 2H            |
|--------------------------------------------------------------------------------------------------------------------------------------------------------------------------------------------------------------------------------------------------------------------------------------------------------------------------------------------------------------------------------------------------------------------------------------------------------------------------------------------------------------------------------------------------------------------------------------------------------------------------------------------------------------------------------------------------------------------------------------------------------------------------------------------------------------------------------------------------------------------------------------------------------------------------------------------------------------------------------------------------------------------------------------------------------------------------------------------------------------------------------------------------------------------------------------------------------------------------------------------------------------------------------------------------------------------------------------------------------------------------------------------------------------------------------------------------------------------------------------------------------------------------------------------------------------------------------------------------------------------------------------------------------------------------------------------------------------------------------------------------------------------------------------------------------------------------------------------------------------------------------------------------------------------------------------------------------------------------------------------------------------------------------------------------------------------------------------------------------------------------------|--------------------------------------------------------------------------------------------------------------------------------------------------------------------------------------------------------------------------------------------------------------------------------------------------------------------------------------------------------------------------------------------------------------------------------------------------------------------------------------------------------------------------------------------------------------------------------------------------------------------------------------------------------------------------------------------------------------------------------------------------------------------------------------------------------------------------------------------------------------------------------------------------------------------------------------------------------------------------------------------------------------------------------------------------------------------------------------------------------------------------------------------------------------------------------------------------------------------------------------------------------------------------------------------------------------------------------------------------------------------------------------------------------------------------------------------------------------------------------------------------------------------------------------------------------------------------------------------------------------------------------------------------------------------------------------------------------------------------------------------------------------------------------------------------------------------------------------------------------------------------------------------------------------------------------------------------------------------------------------------------------------------------------------------------------------------------------------------------------------------------------|---------------|
| NATADOR PRODUCTION COMPANY  10 Surface Location  UL or lot no.  H 13 24-S 28-E - 2414' NORTH 311' EAST EDDY  UL or lot no.  H 18 24-S 29-E - 1651' NORTH 240' EAST EDDY  Dedicated Acres 13 Joint or Infill 14 Consolidation Code 15 Order No.                                                                                                                                                                                                                                                                                                                                                                                                                                                                                                                                                                                                                                                                                                                                                                                                                                                                                                                                                                                                                                                                                                                                                                                                                                                                                                                                                                                                                                                                                                                                                                                                                                                                                                                                                                                                                                                                                 | OGRID No.  228937  MATADOR PRODUCTION COMPANY  2954                                                                                                                                                                                                                                                                                                                                                                                                                                                                                                                                                                                                                                                                                                                                                                                                                                                                                                                                                                                                                                                                                                                                                                                                                                                                                                                                                                                                                                                                                                                                                                                                                                                                                                                                                                                                                                                                                                                                                                                                                                                                            | ition         |
| H 13 Section Township 24-S 28-E - 2414' NORTH 311' EAST EDDY    Lor lot no.   Section   Township 24-S   28-E   -   2414' NORTH   311' EAST EDDY    Lor lot no.   Section   Township 24-S   29-E   -   1651' NORTH   240' EAST EDDY    Dedicated Acres   Dedicated Acres  | <sup>10</sup> Surface Location                                                                                                                                                                                                                                                                                                                                                                                                                                                                                                                                                                                                                                                                                                                                                                                                                                                                                                                                                                                                                                                                                                                                                                                                                                                                                                                                                                                                                                                                                                                                                                                                                                                                                                                                                                                                                                                                                                                                                                                                                                                                                                 | 14            |
| H 13 24-S 28-E - 2414' NORTH 311' EAST EDDY  It or fot no. Section Township Range Lot Idn Heet from the 18 24-S 29-E - 1651' NORTH 240' EAST EDDY  Dedicated Acres 13 Joint or Infill 14 Consolidation Code 15 Order No.                                                                                                                                                                                                                                                                                                                                                                                                                                                                                                                                                                                                                                                                                                                                                                                                                                                                                                                                                                                                                                                                                                                                                                                                                                                                                                                                                                                                                                                                                                                                                                                                                                                                                                                                                                                                                                                                                                       | The state of the s |               |
| H 18 24-S 29-E - 1651' NORTH 240' EAST EDDY  Dedicated Acres 13 Joint or Infill 14 Consolidation Code 15 Order No.                                                                                                                                                                                                                                                                                                                                                                                                                                                                                                                                                                                                                                                                                                                                                                                                                                                                                                                                                                                                                                                                                                                                                                                                                                                                                                                                                                                                                                                                                                                                                                                                                                                                                                                                                                                                                                                                                                                                                                                                             | H 13 24-S 28-F 2414' NOPERTY 2414                                                                                                                                                                                                                                                                                                                                                                                                                                                                                                                                                                                                                                                                                                                                                                                                                                                                                                                                                                                                                                                                                                                                                                                                                                                                                                                                                                                                                                                                                                                                                                                                                                                                                                                                                                                                                                                                                                                                                                                                                                                                                              | Count<br>EDDY |
| Dedicated Acres Dedicated Dedicated Acres Dedicated Dedi | H 18 24-S 20 E Lot Idn Feet from the North/South line Feet from the East/West line                                                                                                                                                                                                                                                                                                                                                                                                                                                                                                                                                                                                                                                                                                                                                                                                                                                                                                                                                                                                                                                                                                                                                                                                                                                                                                                                                                                                                                                                                                                                                                                                                                                                                                                                                                                                                                                                                                                                                                                                                                             | Сопп          |
| 320                                                                                                                                                                                                                                                                                                                                                                                                                                                                                                                                                                                                                                                                                                                                                                                                                                                                                                                                                                                                                                                                                                                                                                                                                                                                                                                                                                                                                                                                                                                                                                                                                                                                                                                                                                                                                                                                                                                                                                                                                                                                                                                            | TOST NORTH 240 EAST E                                                                                                                                                                                                                                                                                                                                                                                                                                                                                                                                                                                                                                                                                                                                                                                                                                                                                                                                                                                                                                                                                                                                                                                                                                                                                                                                                                                                                                                                                                                                                                                                                                                                                                                                                                                                                                                                                                                                                                                                                                                                                                          | EDDY          |

### **LOCATION & ELEVATION VERIFICATION MAP**

LEASE NAME & WELL NO .:

ZACH MCCORMICK FED #202H

 SECTION
 13
 TWP
 24-S
 RGE
 28-E
 SURVEY
 N.M.P.M.

 COUNTY
 EDDY
 STATE
 NM
 ELEVATION
 2954'

 DESCRIPTION
 2414' FNL & 311' FEL

LATITUDE N 32.2183820 LONGITUDE W 104.0332561

THIS EASEMENT/SERVITUDE LOCATION SHOWN HEREON HAS BEEN SURVEYED ON THE GROUND UNDER MY SUPERVISION AND PREPARED ACCORDING TO THE EVIDENCE FOUND AT THE TIME OF SURVEY, AND DATA PROVIDED BY MATADOR PRODUCTION COMPANY. THIS CERTIFICATION IS MADE AND LIMITED TO THOSE PERSONS OR ENTITIES SHOWN ON THE FACE OF THIS PLAT AND IS NON-TRANSFERABLE. THIS SURVEY IS CERTIFIED FOR THIS TRANSACTION ONLY.

ALL BEARINGS, DISTANCES, AND COORDINATE VALUES CONTAINED HEREON ARE GRID BASED UPON THE NEW MEXICO STATE PLANE COORDINATE SYSTEM, EAST ZONE OF THE NORTH AMERICAN DATUM 1983 U.S. SURVEY FEFT.