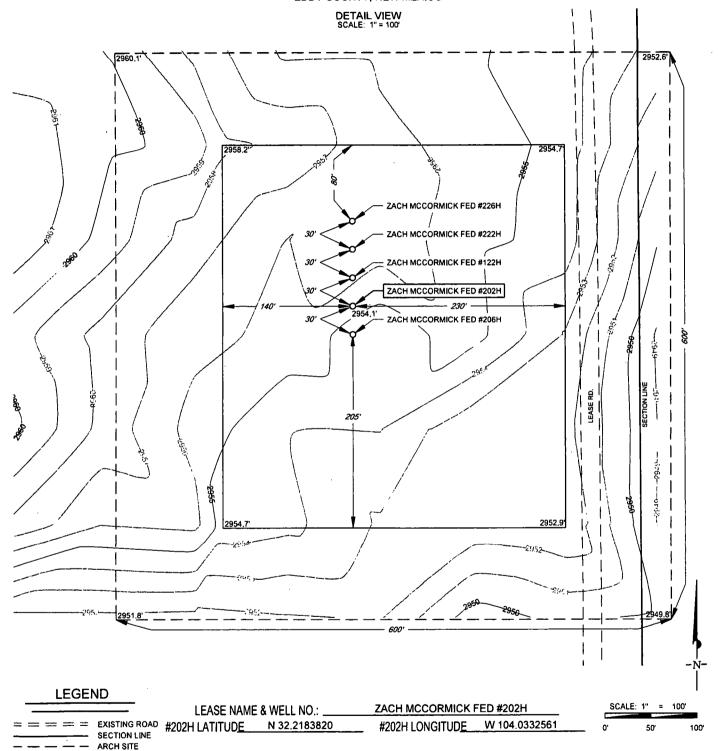

### **LOCATION & ELEVATION VERIFICATION MAP**

LEASE NAME & WELL NO .:

ZACH MCCORMICK FED #202H

 SECTION
 13
 TWP
 24-S
 RGE
 28-E
 SURVEY
 N.M.P.M.

 COUNTY
 EDDY
 STATE
 NM
 ELEVATION
 2954'

 DESCRIPTION
 2414' FNL & 311' FEL

LATITUDE N 32.2183820 LONGITUDE W 104.0332561

THIS EASEMENT/SERVITUDE LOCATION SHOWN HEREON HAS BEEN SURVEYED ON THE GROUND UNDER MY SUPERVISION AND PREPARED ACCORDING TO THE EVIDENCE FOUND AT THE TIME OF SURVEY, AND DATA PROVIDED BY MATADOR PRODUCTION COMPANY. THIS CERTIFICATION IS MADE AND LIMITED TO THOSE PERSONS OR ENTITIES SHOWN ON THE FACE OF THIS PLAT AND IS NON-TRANSFERABLE. THIS SURVEY IS CERTIFIED FOR THIS TRANSACTION ONLY.