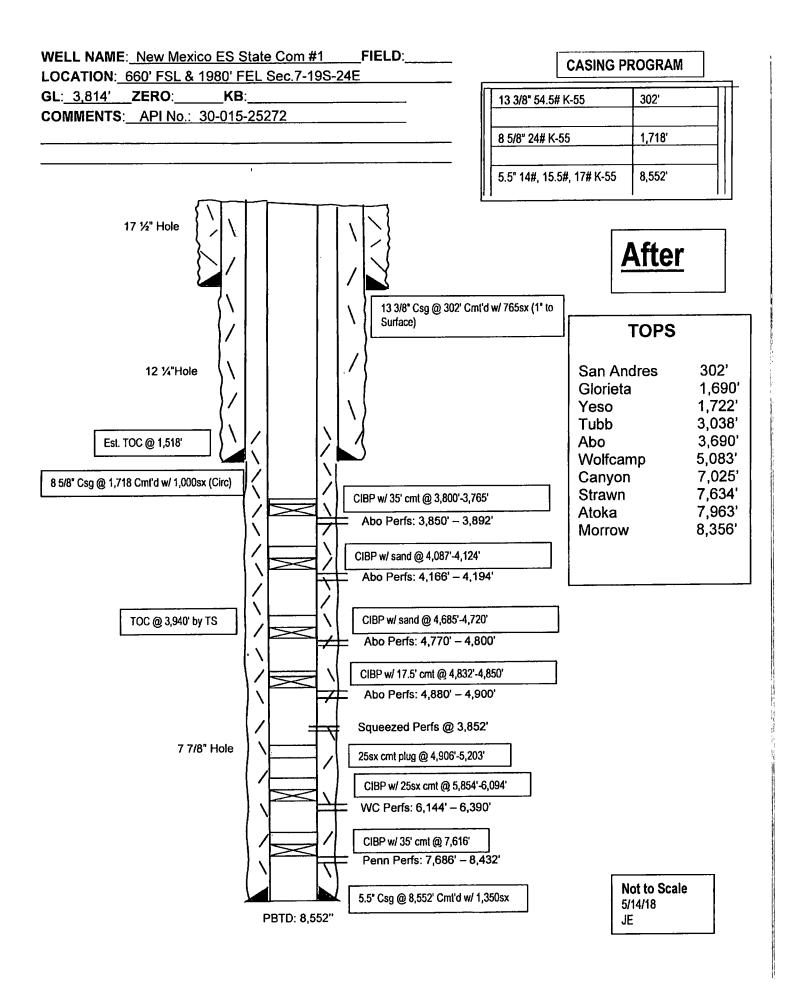

| Submit 1 Copy To Appropriate District                                                                                                                                                                                                                                                                                                                                                                                                | State of New Mexico                                                              |                                                     | Form C-103<br>Revised July 18, 2013                                                                                                                                                                                                                                                                                                                                                                                                                                                                                                                                                                                                                                                                 |
|--------------------------------------------------------------------------------------------------------------------------------------------------------------------------------------------------------------------------------------------------------------------------------------------------------------------------------------------------------------------------------------------------------------------------------------|----------------------------------------------------------------------------------|-----------------------------------------------------|-----------------------------------------------------------------------------------------------------------------------------------------------------------------------------------------------------------------------------------------------------------------------------------------------------------------------------------------------------------------------------------------------------------------------------------------------------------------------------------------------------------------------------------------------------------------------------------------------------------------------------------------------------------------------------------------------------|
| District 1 – (575) 393-6161<br>1625 N. French Dr., Hobbs, NM 88240<br>District II – (575) 748 1982                                                                                                                                                                                                                                                                                                                                   |                                                                                  | WELL API NO.                                        |                                                                                                                                                                                                                                                                                                                                                                                                                                                                                                                                                                                                                                                                                                     |
| District II - (575) 748-1283<br>811 S. First St., Artesia, NM 88210<br>DIL CONSERVATION DIVISION                                                                                                                                                                                                                                                                                                                                     |                                                                                  | 30-015-25272<br>5. Indicate Type of Lease           |                                                                                                                                                                                                                                                                                                                                                                                                                                                                                                                                                                                                                                                                                                     |
| District III - (505) 334-6178         1220 South St. Francis Dr.           1000 Rio Brazos Rd., Aztec, NM 87410         Santa Fe, NM 87505                                                                                                                                                                                                                                                                                           |                                                                                  |                                                     | STATE 🛛 FEE 🗌                                                                                                                                                                                                                                                                                                                                                                                                                                                                                                                                                                                                                                                                                       |
| District IV – (505) 476-3460 Salita FC, 19191 87505<br>1220 S. St. Francis Dr., Santa Fe, NM<br>87505                                                                                                                                                                                                                                                                                                                                |                                                                                  | 6. State Oil & Gas Lease No.<br>LG-2040             |                                                                                                                                                                                                                                                                                                                                                                                                                                                                                                                                                                                                                                                                                                     |
| SUNDRY NOTICES AND REPORTS ON WELLS<br>(DO NOT USE THIS FORM FOR PROPOSALS TO DRILL OR TO DEEPEN OR PLUG BACK TO A<br>DIFFERENT RESERVOIR. USE "APPLICATION FOR PERMIT" (FORM C-101) FOR SUCH                                                                                                                                                                                                                                        |                                                                                  |                                                     | <ul> <li>7. Lease Name or Unit Agreement Name</li> <li>New Mexico ES State</li> <li>8. Well Number</li> </ul>                                                                                                                                                                                                                                                                                                                                                                                                                                                                                                                                                                                       |
| PROPOSALS.) 1. Type of Well: Oil Well 🖾 Gas Well 🗋 Other                                                                                                                                                                                                                                                                                                                                                                             |                                                                                  |                                                     | 1                                                                                                                                                                                                                                                                                                                                                                                                                                                                                                                                                                                                                                                                                                   |
| 2. Name of Operator                                                                                                                                                                                                                                                                                                                                                                                                                  |                                                                                  |                                                     | 9. OGRID Number                                                                                                                                                                                                                                                                                                                                                                                                                                                                                                                                                                                                                                                                                     |
| EOG Y Resources, Inc. 3. Address of Operator                                                                                                                                                                                                                                                                                                                                                                                         |                                                                                  | 025575<br>10. Pool name or Wildcat                  |                                                                                                                                                                                                                                                                                                                                                                                                                                                                                                                                                                                                                                                                                                     |
| 104 South Fourth Street, Artesia, NM 88210                                                                                                                                                                                                                                                                                                                                                                                           |                                                                                  |                                                     | Wildcat; Abo                                                                                                                                                                                                                                                                                                                                                                                                                                                                                                                                                                                                                                                                                        |
| 4. Well Location                                                                                                                                                                                                                                                                                                                                                                                                                     |                                                                                  |                                                     |                                                                                                                                                                                                                                                                                                                                                                                                                                                                                                                                                                                                                                                                                                     |
| Unit Letter <u>O</u> : <u>660</u> feet from the <u>South</u> line and <u>1980</u> feet from the <u>East</u> line                                                                                                                                                                                                                                                                                                                     |                                                                                  |                                                     |                                                                                                                                                                                                                                                                                                                                                                                                                                                                                                                                                                                                                                                                                                     |
| Section 7                                                                                                                                                                                                                                                                                                                                                                                                                            | Township 19S Rat<br>11. Elevation (Show whether DR,                              |                                                     | NMPM Eddy County                                                                                                                                                                                                                                                                                                                                                                                                                                                                                                                                                                                                                                                                                    |
| and the second                                                                                                                                                                                                                                                                                                                     | 3814'                                                                            |                                                     | a second s |
| 12. Check Appropriate Box to Indicate Nature of Notice, Report or Other Data                                                                                                                                                                                                                                                                                                                                                         |                                                                                  |                                                     |                                                                                                                                                                                                                                                                                                                                                                                                                                                                                                                                                                                                                                                                                                     |
| NOTICE OF IN<br>PERFORM REMEDIAL WORK<br>TEMPORARILY ABANDON<br>PULL OR ALTER CASING<br>DOWNHOLE COMMINGLE<br>CLOSED-LOOP SYSTEM                                                                                                                                                                                                                                                                                                     | TENTION TO:         PLUG AND ABANDON         CHANGE PLANS         MULTIPLE COMPL | SUB<br>REMEDIAL WOR<br>COMMENCE DRI<br>CASING/CEMEN |                                                                                                                                                                                                                                                                                                                                                                                                                                                                                                                                                                                                                                                                                                     |
| OTHER:                                                                                                                                                                                                                                                                                                                                                                                                                               |                                                                                  | OTHER:                                              |                                                                                                                                                                                                                                                                                                                                                                                                                                                                                                                                                                                                                                                                                                     |
| 13. Describe proposed or completed operations. (Clearly state all pertinent details, and give pertinent dates, including estimated date<br>of starting any proposed work). SEE RULE 19.15.7.14 NMAC. For Multiple Completions: Attach wellbore diagram of<br>proposed completion or recompletion.                                                                                                                                    |                                                                                  |                                                     |                                                                                                                                                                                                                                                                                                                                                                                                                                                                                                                                                                                                                                                                                                     |
| EOG Y Resources, Inc. plans to temporarily abandon this well as follows:                                                                                                                                                                                                                                                                                                                                                             |                                                                                  |                                                     |                                                                                                                                                                                                                                                                                                                                                                                                                                                                                                                                                                                                                                                                                                     |
| <ol> <li>MIRU all safety equipment as needed. ND wellhead and NU BOP. POOH with production equipment.</li> <li>RIH with GR/JB to 3820'.</li> <li>Set a CIBP at 3800' and dump bail 35' Class "C" cement on top.</li> <li>Tag TOC and load the hole with plugging mud.</li> <li>Conduct MIT and chart for the NMOCD. Contact OCD to AND CONSERVATION ARTESIA DISTRICT</li> <li>NU wellhead and shut well in. Withouts Test</li> </ol> |                                                                                  |                                                     |                                                                                                                                                                                                                                                                                                                                                                                                                                                                                                                                                                                                                                                                                                     |
| Wellbore schematics attached TA Status my Le granted JUL 23 2018                                                                                                                                                                                                                                                                                                                                                                     |                                                                                  |                                                     |                                                                                                                                                                                                                                                                                                                                                                                                                                                                                                                                                                                                                                                                                                     |
| Wellbore schematics attached TA Status my Le granted JUL 2 3 2018<br>NOTE: Recompletion to Abo was unsuccessful After Saccessfil Test<br>LAST Prod 10/1/17 RECEIVED                                                                                                                                                                                                                                                                  |                                                                                  |                                                     |                                                                                                                                                                                                                                                                                                                                                                                                                                                                                                                                                                                                                                                                                                     |
| Spud Date:                                                                                                                                                                                                                                                                                                                                                                                                                           | Rig Release Da                                                                   |                                                     |                                                                                                                                                                                                                                                                                                                                                                                                                                                                                                                                                                                                                                                                                                     |
| I hereby certify that the information above is true and complete to the best of my knowledge and belief.                                                                                                                                                                                                                                                                                                                             |                                                                                  |                                                     |                                                                                                                                                                                                                                                                                                                                                                                                                                                                                                                                                                                                                                                                                                     |
| SIGNATURE (June 25, 2018 TITLE Regulatory Specialist DATE June 25, 2018                                                                                                                                                                                                                                                                                                                                                              |                                                                                  |                                                     |                                                                                                                                                                                                                                                                                                                                                                                                                                                                                                                                                                                                                                                                                                     |
| Type or print name       Tina Huerta       E-mail address:       tina huerta@eogresources.com       PHONE:       575-748-4168         For State Use Only       Image: State Use Only       Image: State Use Only       Image: State Use Only                                                                                                                                                                                         |                                                                                  |                                                     |                                                                                                                                                                                                                                                                                                                                                                                                                                                                                                                                                                                                                                                                                                     |
| APPROVED BY:                                                                                                                                                                                                                                                                                                                                                                                                                         |                                                                                  |                                                     |                                                                                                                                                                                                                                                                                                                                                                                                                                                                                                                                                                                                                                                                                                     |