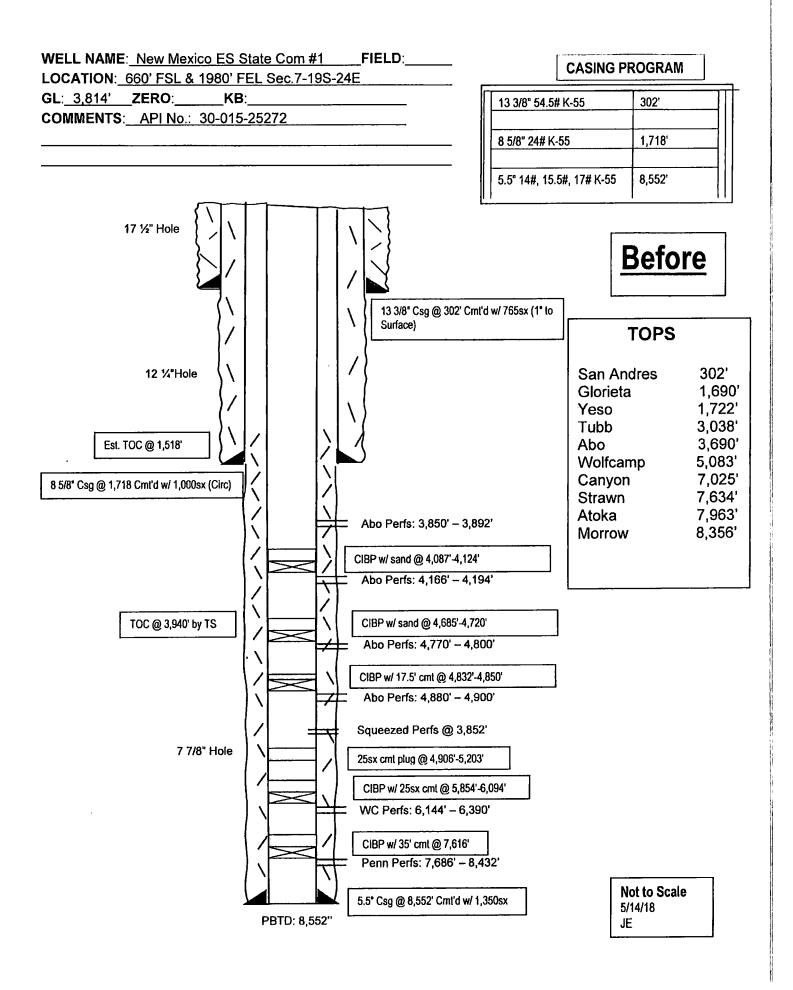

| Submit 1 Copy To Appropriate District                                                                                                                                                                                                                                                                                                                                                                                                | State of New Mexico                                                              |                                                     | Form C-103<br>Revised July 18, 2013                                                                                                                                                                                                                                                                                                                                                                                                                                                                                                                                                                                                                                                                 |
|--------------------------------------------------------------------------------------------------------------------------------------------------------------------------------------------------------------------------------------------------------------------------------------------------------------------------------------------------------------------------------------------------------------------------------------|----------------------------------------------------------------------------------|-----------------------------------------------------|-----------------------------------------------------------------------------------------------------------------------------------------------------------------------------------------------------------------------------------------------------------------------------------------------------------------------------------------------------------------------------------------------------------------------------------------------------------------------------------------------------------------------------------------------------------------------------------------------------------------------------------------------------------------------------------------------------|
| District 1 – (575) 393-6161<br>1625 N. French Dr., Hobbs, NM 88240<br>District II – (575) 748 1982                                                                                                                                                                                                                                                                                                                                   |                                                                                  | WELL API NO.                                        |                                                                                                                                                                                                                                                                                                                                                                                                                                                                                                                                                                                                                                                                                                     |
| District II - (575) 748-1283<br>811 S. First St., Artesia, NM 88210<br>DIL CONSERVATION DIVISION                                                                                                                                                                                                                                                                                                                                     |                                                                                  | 30-015-25272<br>5. Indicate Type of Lease           |                                                                                                                                                                                                                                                                                                                                                                                                                                                                                                                                                                                                                                                                                                     |
| District III - (505) 334-6178         1220 South St. Francis Dr.           1000 Rio Brazos Rd., Aztec, NM 87410         Santa Fe, NM 87505                                                                                                                                                                                                                                                                                           |                                                                                  |                                                     | STATE 🛛 FEE 🗌                                                                                                                                                                                                                                                                                                                                                                                                                                                                                                                                                                                                                                                                                       |
| District IV – (505) 476-3460 Salita FC, 19191 87505<br>1220 S. St. Francis Dr., Santa Fe, NM<br>87505                                                                                                                                                                                                                                                                                                                                |                                                                                  | 6. State Oil & Gas Lease No.<br>LG-2040             |                                                                                                                                                                                                                                                                                                                                                                                                                                                                                                                                                                                                                                                                                                     |
| SUNDRY NOTICES AND REPORTS ON WELLS<br>(DO NOT USE THIS FORM FOR PROPOSALS TO DRILL OR TO DEEPEN OR PLUG BACK TO A<br>DIFFERENT RESERVOIR. USE "APPLICATION FOR PERMIT" (FORM C-101) FOR SUCH                                                                                                                                                                                                                                        |                                                                                  |                                                     | <ul> <li>7. Lease Name or Unit Agreement Name</li> <li>New Mexico ES State</li> <li>8. Well Number</li> </ul>                                                                                                                                                                                                                                                                                                                                                                                                                                                                                                                                                                                       |
| PROPOSALS.) 1. Type of Well: Oil Well 🖾 Gas Well 🗋 Other                                                                                                                                                                                                                                                                                                                                                                             |                                                                                  |                                                     | 1                                                                                                                                                                                                                                                                                                                                                                                                                                                                                                                                                                                                                                                                                                   |
| 2. Name of Operator                                                                                                                                                                                                                                                                                                                                                                                                                  |                                                                                  |                                                     | 9. OGRID Number                                                                                                                                                                                                                                                                                                                                                                                                                                                                                                                                                                                                                                                                                     |
| EOG Y Resources, Inc. 3. Address of Operator                                                                                                                                                                                                                                                                                                                                                                                         |                                                                                  | 025575<br>10. Pool name or Wildcat                  |                                                                                                                                                                                                                                                                                                                                                                                                                                                                                                                                                                                                                                                                                                     |
| 104 South Fourth Street, Artesia, NM 88210                                                                                                                                                                                                                                                                                                                                                                                           |                                                                                  |                                                     | Wildcat; Abo                                                                                                                                                                                                                                                                                                                                                                                                                                                                                                                                                                                                                                                                                        |
| 4. Well Location                                                                                                                                                                                                                                                                                                                                                                                                                     |                                                                                  |                                                     |                                                                                                                                                                                                                                                                                                                                                                                                                                                                                                                                                                                                                                                                                                     |
| Unit Letter <u>O</u> : <u>660</u> feet from the <u>South</u> line and <u>1980</u> feet from the <u>East</u> line                                                                                                                                                                                                                                                                                                                     |                                                                                  |                                                     |                                                                                                                                                                                                                                                                                                                                                                                                                                                                                                                                                                                                                                                                                                     |
| Section 7                                                                                                                                                                                                                                                                                                                                                                                                                            | Township 19S Rat<br>11. Elevation (Show whether DR,                              |                                                     | NMPM Eddy County                                                                                                                                                                                                                                                                                                                                                                                                                                                                                                                                                                                                                                                                                    |
| and the second                                                                                                                                                                                                                                                                                                                     | 3814'                                                                            |                                                     | a second s |
| 12. Check Appropriate Box to Indicate Nature of Notice, Report or Other Data                                                                                                                                                                                                                                                                                                                                                         |                                                                                  |                                                     |                                                                                                                                                                                                                                                                                                                                                                                                                                                                                                                                                                                                                                                                                                     |
| NOTICE OF IN<br>PERFORM REMEDIAL WORK<br>TEMPORARILY ABANDON<br>PULL OR ALTER CASING<br>DOWNHOLE COMMINGLE<br>CLOSED-LOOP SYSTEM                                                                                                                                                                                                                                                                                                     | TENTION TO:         PLUG AND ABANDON         CHANGE PLANS         MULTIPLE COMPL | SUB<br>REMEDIAL WOR<br>COMMENCE DRI<br>CASING/CEMEN |                                                                                                                                                                                                                                                                                                                                                                                                                                                                                                                                                                                                                                                                                                     |
| OTHER:                                                                                                                                                                                                                                                                                                                                                                                                                               |                                                                                  | OTHER:                                              |                                                                                                                                                                                                                                                                                                                                                                                                                                                                                                                                                                                                                                                                                                     |
| 13. Describe proposed or completed operations. (Clearly state all pertinent details, and give pertinent dates, including estimated date<br>of starting any proposed work). SEE RULE 19.15.7.14 NMAC. For Multiple Completions: Attach wellbore diagram of<br>proposed completion or recompletion.                                                                                                                                    |                                                                                  |                                                     |                                                                                                                                                                                                                                                                                                                                                                                                                                                                                                                                                                                                                                                                                                     |
| EOG Y Resources, Inc. plans to temporarily abandon this well as follows:                                                                                                                                                                                                                                                                                                                                                             |                                                                                  |                                                     |                                                                                                                                                                                                                                                                                                                                                                                                                                                                                                                                                                                                                                                                                                     |
| <ol> <li>MIRU all safety equipment as needed. ND wellhead and NU BOP. POOH with production equipment.</li> <li>RIH with GR/JB to 3820'.</li> <li>Set a CIBP at 3800' and dump bail 35' Class "C" cement on top.</li> <li>Tag TOC and load the hole with plugging mud.</li> <li>Conduct MIT and chart for the NMOCD. Contact OCD to AND CONSERVATION ARTESIA DISTRICT</li> <li>NU wellhead and shut well in. Withouts Test</li> </ol> |                                                                                  |                                                     |                                                                                                                                                                                                                                                                                                                                                                                                                                                                                                                                                                                                                                                                                                     |
| Wellbore schematics attached TA Status my Le granted JUL 23 2018                                                                                                                                                                                                                                                                                                                                                                     |                                                                                  |                                                     |                                                                                                                                                                                                                                                                                                                                                                                                                                                                                                                                                                                                                                                                                                     |
| Wellbore schematics attached TA Status my Le granted JUL 2 3 2018<br>NOTE: Recompletion to Abo was unsuccessful After Saccessfil Test<br>LAST Prod 10/1/17 RECEIVED                                                                                                                                                                                                                                                                  |                                                                                  |                                                     |                                                                                                                                                                                                                                                                                                                                                                                                                                                                                                                                                                                                                                                                                                     |
| Spud Date:                                                                                                                                                                                                                                                                                                                                                                                                                           | Rig Release Da                                                                   |                                                     |                                                                                                                                                                                                                                                                                                                                                                                                                                                                                                                                                                                                                                                                                                     |
| I hereby certify that the information above is true and complete to the best of my knowledge and belief.                                                                                                                                                                                                                                                                                                                             |                                                                                  |                                                     |                                                                                                                                                                                                                                                                                                                                                                                                                                                                                                                                                                                                                                                                                                     |
| SIGNATURE (June 25, 2018 TITLE Regulatory Specialist DATE June 25, 2018                                                                                                                                                                                                                                                                                                                                                              |                                                                                  |                                                     |                                                                                                                                                                                                                                                                                                                                                                                                                                                                                                                                                                                                                                                                                                     |
| Type or print name       Tina Huerta       E-mail address:       tina huerta@eogresources.com       PHONE:       575-748-4168         For State Use Only       Image: State Use Only       Image: State Use Only       Image: State Use Only                                                                                                                                                                                         |                                                                                  |                                                     |                                                                                                                                                                                                                                                                                                                                                                                                                                                                                                                                                                                                                                                                                                     |
| APPROVED BY:                                                                                                                                                                                                                                                                                                                                                                                                                         |                                                                                  |                                                     |                                                                                                                                                                                                                                                                                                                                                                                                                                                                                                                                                                                                                                                                                                     |