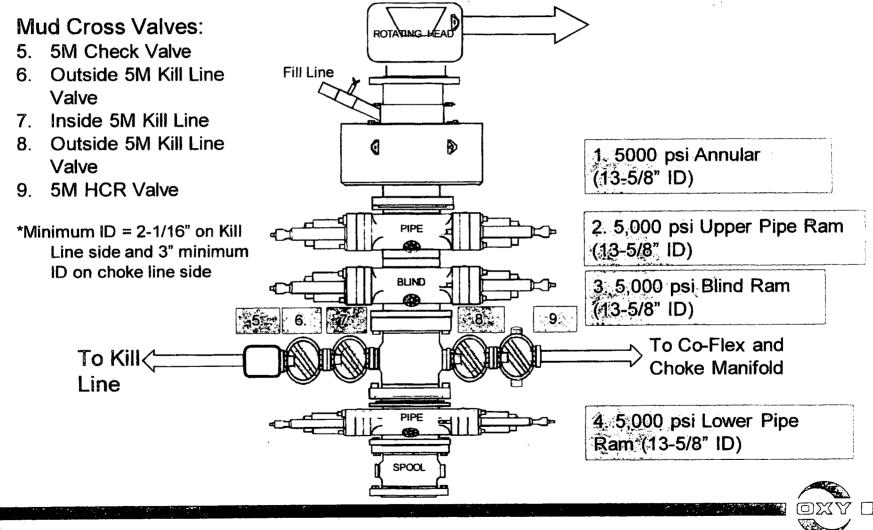

### Annular Clearance Variance Request

As per the agreement reached in the Oxy/BLM meeting on Feb 22, 2018, Oxy requests permission to allow deviation from the 0.422" annular clearance requirement from Onshore Order #2 under the following conditions:

- 1. Annular clearance to meet or exceed 0.422" between intermediate casing ID and production casing coupling only on the first 500' overlap between both casings.
- 2. Annular clearance less than 0.422" is acceptable for the curve and lateral portions of the production open hole section.