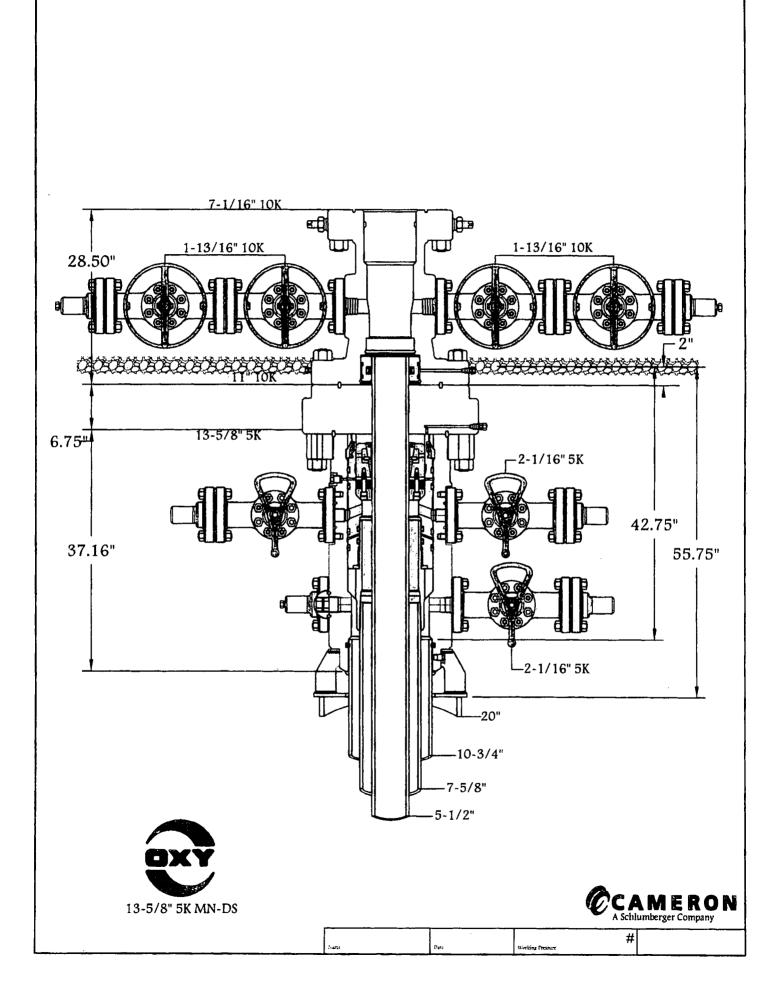

### Annular Clearance Variance Request

As per the agreement reached in the Oxy/BLM meeting on Feb 22, 2018, Oxy requests permission to allow deviation from the 0.422" annular clearance requirement from Onshore Order #2 under the following conditions:

- 1. Annular clearance to meet or exceed 0.422" between intermediate casing ID and production casing coupling only on the first 500' overlap between both casings.
- 2. Annular clearance less than 0.422" is acceptable for the curve and lateral portions of the production open hole section.