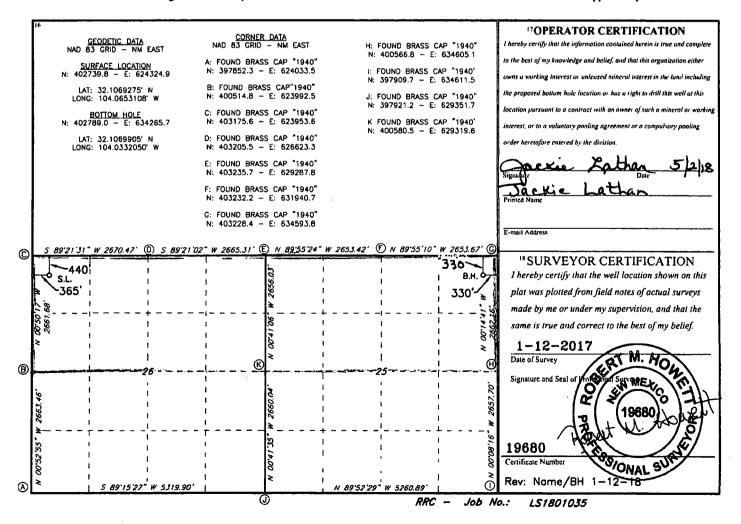

State of New Mexico Energy, Minerals & Natural Resources Department

RECEIVED

Form C-102 Revised August 1, 2011 Submit one copy to appropriate District Office

OIL CONSERVATION DIVISION 1220 South St. Francis Dr. AUG 0 7 2018 Santa Fe, NM 87505

DISTRICT II-ARTESIA O.C.D. AMENDED REPORT

WELL LOCATION AND ACREAGE DEDICATION PLAT 2 Pool Code I API Number 98220 30-015-4 200 4Property Code Well Number OXBOW 26/25 W1DA FEDERAL COM 1H 7OGRID NO 8 Operator Name 9 Elevation MEWBOURNE OIL COMPANY 2955 10 Surface Location Section Township Lot Idn Feet from the North/South line Feet From the Range

| D                                                | 26       | 25S         | 28E             |           | 440           | NORTH            | 365           | WEST           | EDDY   |  |  |
|--------------------------------------------------|----------|-------------|-----------------|-----------|---------------|------------------|---------------|----------------|--------|--|--|
| " Bottom Hole Location If Different From Surface |          |             |                 |           |               |                  |               |                |        |  |  |
| UL or lot no.                                    | Section  | Township    | Range           | Lot ldn   | Feet from the | North/South line | Feet from the | East/West line | County |  |  |
| A                                                | 25       | 25S         | 28E             |           | 330           | NORTH            | 330           | EAST           | EDDY   |  |  |
| 12 Dedicated Acres                               | 13 Joint | or Infill I | 4 Consolidation | Code 15 ( | Order No.     |                  |               |                |        |  |  |
| 640                                              |          |             | -               |           |               |                  |               |                |        |  |  |