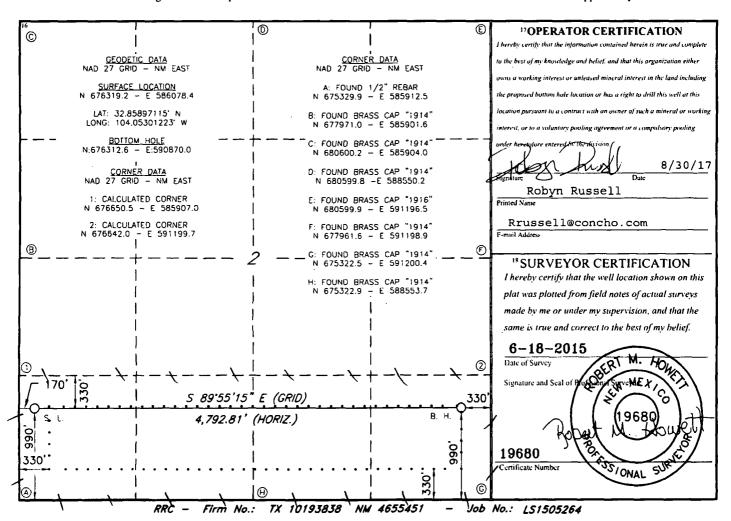

## WELL LOCATION AND ACREAGE DEDICATION PLAT

| 1                                  | I API Number |                |              | 2 Pool Code                   |                         |                  | <sup>3</sup> Pool Nan | 3 Pool Name                     |        |  |
|------------------------------------|--------------|----------------|--------------|-------------------------------|-------------------------|------------------|-----------------------|---------------------------------|--------|--|
| 30-0                               | 39           | 1              | 96610        | Empire; Glorieta-Yeso, East   |                         |                  |                       |                                 |        |  |
| <sup>4</sup> Property Cod<br>39291 |              |                |              | Froperty Name HOGAN STATE COM |                         |                  | 6 Well Number<br>27H  |                                 |        |  |
| 70GRID NO.<br>229137               |              |                |              | ROPERATING, LLC               |                         |                  |                       | <sup>9</sup> Elevation<br>3649' |        |  |
|                                    |              |                |              |                               | <sup>10</sup> Surface I | ocation          |                       |                                 |        |  |
| UL or lot no.                      | Section      | Township       | Range        | Lot Idn                       | Feet from the           | North/South line | Feet From the         | East/West line                  | County |  |
| M                                  | 2            | 17S            | 29E          | f                             | 990                     | SOUTH            | 170                   | WEST                            | EDDY   |  |
|                                    |              |                | п I          | Bottom H                      | lole Location           | If Different Fro | om Surface            |                                 |        |  |
| UL or lot no.                      | Section      | Township       | Range        | Lot Idn                       | Feet from the           | North/South line | Feet from the         | East/West line                  | County |  |
| P                                  | 2            | 17S            | 29E          |                               | 990                     | SOUTH            | 330                   | EAST                            | EDDY   |  |
| 12 Dedicated Acres                 | 13 Joint     | or Infill 14 ( | onsolidation | Code 15 0                     | Order No.               |                  |                       |                                 |        |  |
| 160                                |              | ľ              |              |                               |                         |                  |                       |                                 |        |  |