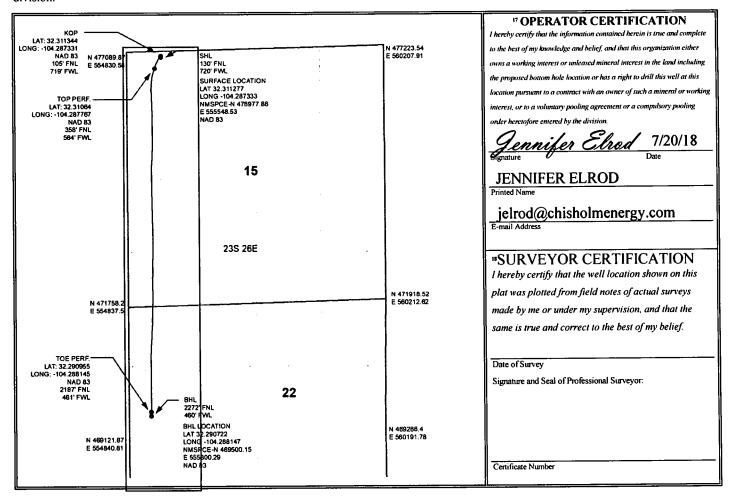

## WELL LOCATION AND ACREAGE DEDICATION AND ACREAGE DEDICATION

| <sup>1</sup> API Number<br>30-015-4464 | <sup>2</sup> Pool Code<br>87780 | YARROW, BONE SPRING, SOUTH                             |                                |  |
|----------------------------------------|---------------------------------|--------------------------------------------------------|--------------------------------|--|
| 1 Property Code 319915 3200            | ~                               | ON 15-22 STATE COM 3BS                                 | <sup>6</sup> Well Number<br>4H |  |
| OGRID No. 372137                       | CHISHOL                         | <sup>8</sup> Operator Name<br>LM ENERGY OPERATING, LLC | 'Elevation 3326.4              |  |

Surface Location

| UL or lot no.                                                            | Section | Township | Range | Lot Idn | Feet from the | North/South line | Feet from the | East/West line | County |  |  |
|--------------------------------------------------------------------------|---------|----------|-------|---------|---------------|------------------|---------------|----------------|--------|--|--|
| D                                                                        | 15      | 23S      | 26E   |         | 130           | NORTH            | 720           | WEST           | EDDY   |  |  |
| " Bottom Hole Location If Different From Surface                         |         |          |       |         |               |                  |               |                |        |  |  |
| UL or lot no.                                                            | Section | Township | Range | Lot Idn | Feet from the | North/South line | Feet from the | East/West line | County |  |  |
| E                                                                        | 22      | 23S      | 26E   |         | 2272          | NORTH            | 460           | WEST           | EDDY   |  |  |
| 12 Dedicated Acres 13 Joint or Infill 14 Consolidation Code 15 Order No. |         |          |       |         |               |                  |               |                |        |  |  |
| 240                                                                      |         |          |       |         |               |                  |               |                |        |  |  |