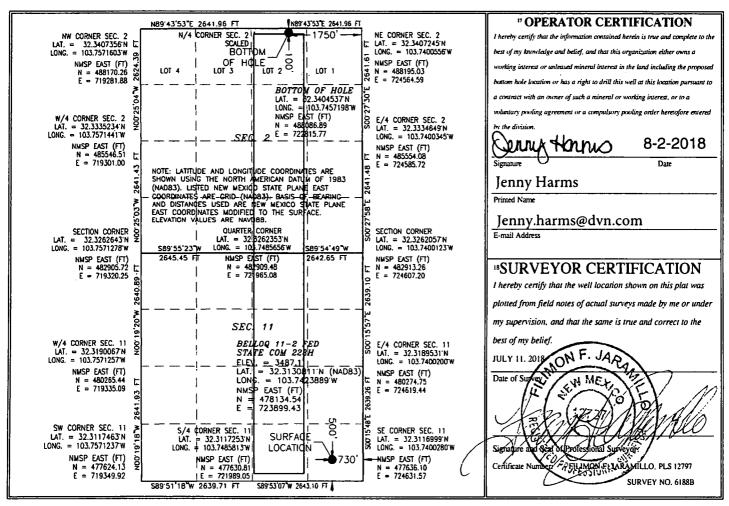

Form C-102 Revised August 1, 2011 Submit one copy to appropriate

NM OIL CONSERVATION: Office ARTESIA DISTRICT

AMENDED REPORT

SEP 28 2018

WELL LOCATION AND ACREAGE DEDICATION PLAT

| 30.015-45276                         |  | <sup>2</sup> Pool Code<br>39350 | Livingston Ridge/Bone Spring |  |  |  |
|--------------------------------------|--|---------------------------------|------------------------------|--|--|--|
| *Property Code 322487                |  | ° Well Number<br>223H           |                              |  |  |  |
| <sup>7</sup> OGRID №.<br><b>6137</b> |  | ° Elevation<br>3487.1           |                              |  |  |  |

Surface Location

| UL or lot no.      | Section | Township  | Range        | Lot Idn   | Feet from the | North/South line | Feet from the | East/West line | County |
|--------------------|---------|-----------|--------------|-----------|---------------|------------------|---------------|----------------|--------|
| P                  | 11      | 23 S      | 31 E         |           | 500           | SOUTH            | 730           | EAST           | EDDY   |
|                    |         |           | " <b>В</b> о | ttom Hol  | e Location I  | Different From   | m Surface     |                |        |
| UL or lot no.      | Section | Township  | Range        | Lot Idn   | Feet from the | North/South line | Feet from the | East/West line | County |
| <b>₽</b> 32 ′      | 2       | 23 S      | 31 E         |           | 100           | NORTH            | 1750          | EAST           | EDDY   |
| 12 Dedicated Acres | Joint o | T 60 14.6 | onsolidation | C. 4 15 A | der No.       | •                |               |                |        |

No allowable will be assigned to this completion until all interests have been consolidated or a non-standard unit has been approved by the division.

KOP: 50 FSL, 1750 FEL 11-23S-31E LAT: 32.31186, LONG: -103.745699 1st take point: 100 FSL, 1750 FEL, 11-23S-31E, LAT: 32.311997, LONG: -103.745699 Last take point: 100 FNL, 1750 FEL, 2-23S-31E, LAT: 32.340454, LONG: -103.74572 Pur9-29-18