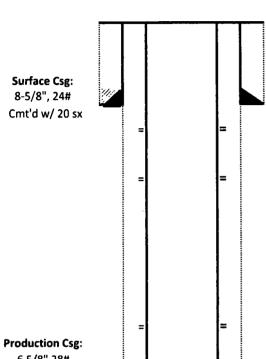

### **ROVER PETROLEUM, LLC WELLBORE DIAGRAM - PROPOSED**

Lease/Well No.:

Vandagriff #10

**ELEVATION, GL:** 

Location:

API No.:

660' FNL & 1540' FEL

UL: B, SEC 8, T17S, R28E

FIELD: VANDIGRIFF; KEYES, Q

**EDDY County, NM** 30-015-01329

Spudded:

11/8/1934

Completed:

12/29/1934

| <b>Tubing</b> | Count |  |
|---------------|-------|--|
| N/A           |       |  |

Rod Count N/A

**Plugs** CIBP @ 1200; FHLL HOLE WITH 175 SXS CLASS C CMT

#### **FORMATIONS:**

| <u>TOPS</u>  | <u>DEPTH, ft</u> |
|--------------|------------------|
| Yates        | 259'             |
| Seven Rivers | 495'             |
| Bower SS     | 834'             |
| San Andres   | 1,842'           |
|              |                  |

6 5/8" 28# Csg Set @ 1,240' Cmt'd w/ 25 sx TOC = 975' (calc)

> 1925' PBTD 1925' TD

**PERFORATIONS** 

**DEPTHS** 1240' - 1339' **ZONE** 

SPF - # OF HOLES **OPEN HOLE** 

**DATE** 12/29/1934