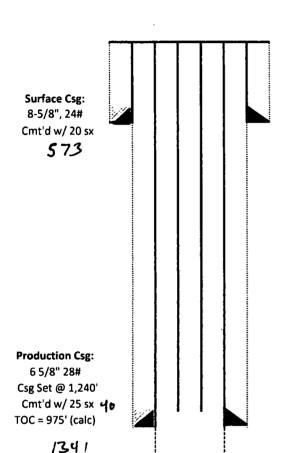

# ROVER PETROLEUM, LLC WELLBORE DIAGRAM - CURRENT

Lease/Well No.:

Vandagriff #10

**ELEVATION, GL:** 

Location:

API No.:

660' FNL & 1540' FEL

UL: B, SEC 8, T17S, R28E

FIELD: VANDIGRIFF; KEYES, Q

**EDDY County, NM** 

30-015-01329

Spudded:

11/8/1934

Completed:

12/29/1934

| 1 u | DH | ng | C0 | unt |
|-----|----|----|----|-----|
|     |    |    |    |     |
|     |    |    |    |     |

**Rod Count** 

Plugs

N/A

Salt 822 -1020

**FORMATIONS:** 

| <u>TOPS</u>  | DEPTH, ft |
|--------------|-----------|
| Yates        | 259'      |
| Seven Rivers | 495'      |
| Bower SS     | 834'      |
| San Andres   | 1,842'    |

PERFORATIONS

| DEPTHS        | ZONE | SPF - # OF HOLES | DATE       |
|---------------|------|------------------|------------|
| 1240' - 1339' |      | OPEN HOLE        | 12/29/1934 |

1339' PBTD 1339' TD