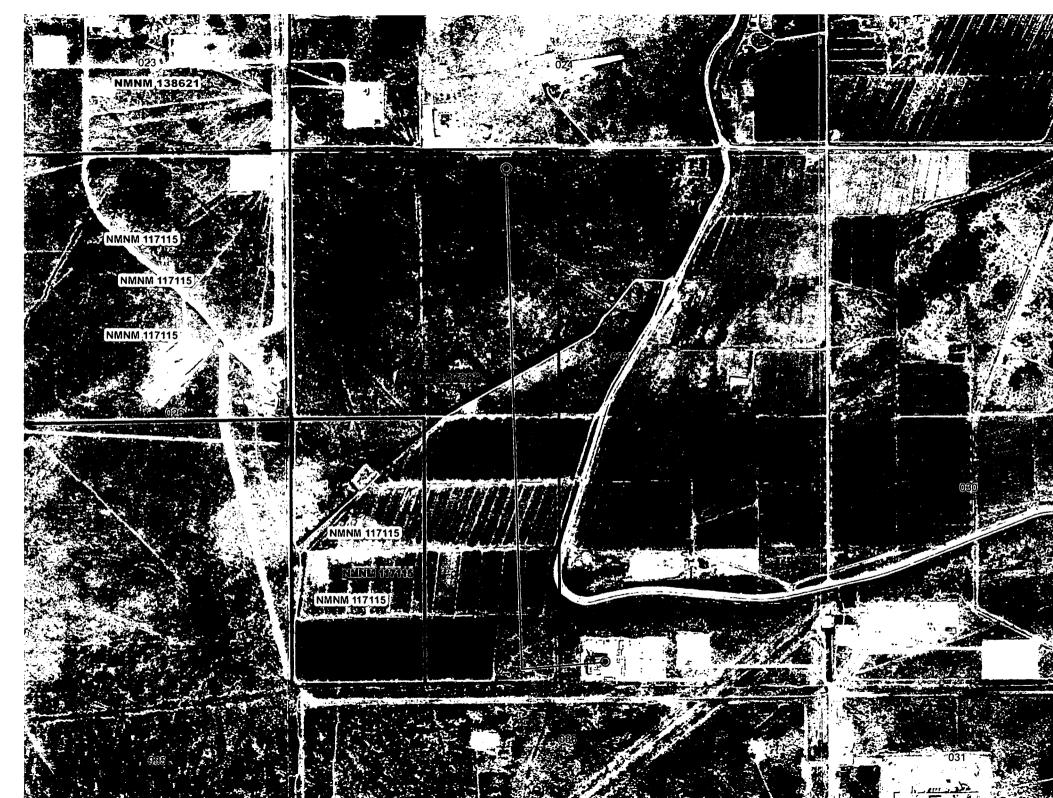

## Application for Warren Federal Com. No. 206H and Warren 25 23S 27E RB No. 203H for Surface Commingling of Flash Gas at a Common Central Tank Battery

This application seeks approval to surface commingle flash gas produced from the abovenamed wells (Gas FMP No. 2) at a common central tank battery. The enclosed map (Attachment "A") shows the boundaries of the subject wells' individual 320-acre unit areas in Section 25 of Township 23S Range 27E, the subject wells' locations, and the location of the subject wells' central tank battery. The subject wells' central tank battery is in the SW/4 of the SE/4 of Section 25-23S-27E, and adjoins the subject wells' well pad.

The Warren Fed. Com No. 206H is in an approved communitization area, NMNM137304 (Attachment "B"), involving 240 acres of fee land and 80 acres of Federal land in lease NMNM 117115 (Attachment "C"). The Warren 25 23S 27E RB No. 203H is located entirely within fee land that does not include federal minerals.

## Attachment "A"

Southeast New Mexico

Date: June 7, 2018 Filename: ComminglingLandPlat, Warren Projection: NAD27 State Plane New Mexico East FIPS J001 Sources: HIS; ESR;