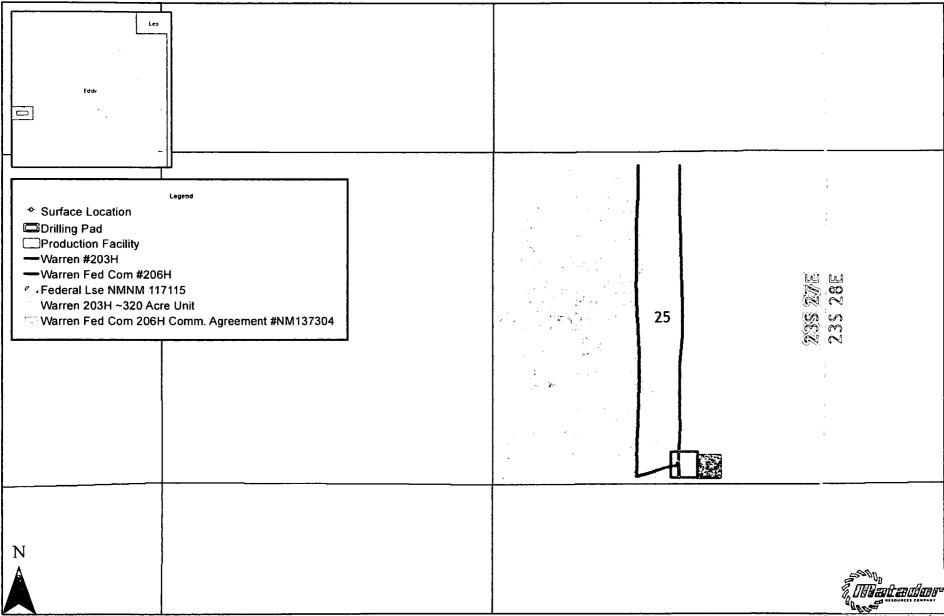

## Application for Warren Federal Com. No. 206H and Warren 25 23S 27E RB No. 203H for Surface Commingling of Flash Gas at a Common Central Tank Battery

This application seeks approval to surface commingle flash gas produced from the abovenamed wells (Gas FMP No. 2) at a common central tank battery. The enclosed map (Attachment "A") shows the boundaries of the subject wells' individual 320-acre unit areas in Section 25 of Township 23S Range 27E, the subject wells' locations, and the location of the subject wells' central tank battery. The subject wells' central tank battery is in the SW/4 of the SE/4 of Section 25-23S-27E, and adjoins the subject wells' well pad.

## Attachment "A"

Southeast New Mexico

Date: June 7, 2018 Filename: ComminglingLandPlat, Warren Projection: NAD27 State Plane New Mexico East FIPS J001 Sources: HIS; ESR;