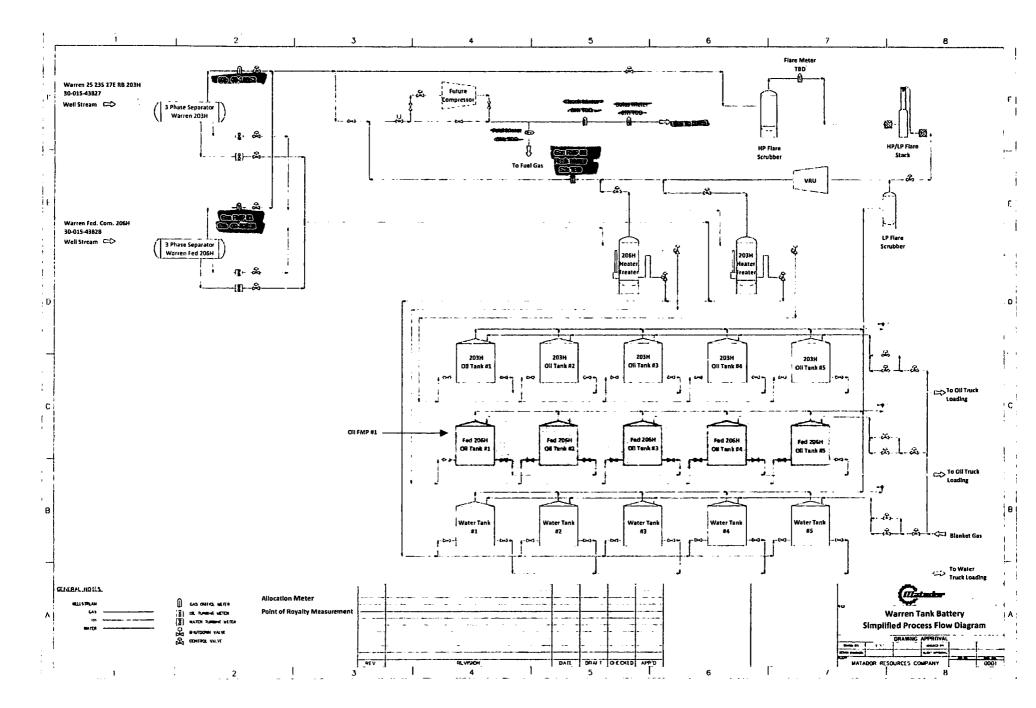

## Application for Warren Federal Com. No. 206H and Warren 25 23S 27E RB No. 203H for Surface Commingling of Flash Gas at a Common Central Tank Battery

This application seeks approval to surface commingle flash gas produced from the abovenamed wells (Gas FMP No. 2) at a common central tank battery. The enclosed map (Attachment "A") shows the boundaries of the subject wells' individual 320-acre unit areas in Section 25 of Township 23S Range 27E, the subject wells' locations, and the location of the subject wells' central tank battery. The subject wells' central tank battery is in the SW/4 of the SE/4 of Section 25-23S-27E, and adjoins the subject wells' well pad.

## Oil Measurement

Each subject well will flow to the previously mentioned central tank battery through its own flowline, and each well will have its own three-phase separator. Beginning at each well's individual separator, all oil production from that well will flow through its respective oil turbine meter. Subsequently, oil from each well will be routed by its own flow line to its individual heater-treater. The oil from each heater treater will be routed by separate flowlines to unique oil tankage (*i.e.*, Oil FMP No. 1). Because each unit has its own separate oil tankage, Matador does not seek to surface commingle oil at this central tank battery, as defined in 43 C.F.R. §3170.3(a).

#### Gas Measurement

All gas production will flow through each well's individual three-phase separator. Each well's production will be measured by its individual orifice meter (allocation meter) before it enters the production facility's common gas line. The Warren Fed. Com. 206H's orifice meter will be designated as the point of royalty measurement (Gas FMP No. 1), as defined by 43 C.F.R. §3170.3, before it enters the facility's common gas line. As a result, this application seeks only to commingle flash gas produced from the subject wells (Gas FMP No. 2). Matador will provide the meter serial numbers for the meters identified in the facility diagram once they are obtained. (Attachment "D").

The wells' production facility will also include an orifice meter to measure "flash" gas that originates from each respective heater-treater and the facility's vapor recovery unit to properly allocate the wells' flash volumes, based on each wells' respective oil production volumes. As a result, the facility's sales gas meter volumes will be proportionately allocated to each well based on each well's orifice meter measurement at its separator combined with each well's respective amount of attributable flash gas, as previously described.

#### **Process and Flow Descriptions**

The flow of production is shown in detail on the enclosed facility diagram (Attachment "D"), which also identifies the facility's layout. The commingling of this flash gas production is the most effective economical means of producing the reserves and will not result in reduced royalty, reduced value, or improper measurement of production. There is no potential for adverse royalty impact because all gas production will be allocated on a volume basis (*i.e.*, MCF), and it will be valued on an energy basis (*i.e.* BTU). The proposed commingling will reduce operating expenses, as well as reduce the surface facility footprint and overall emissions.

#### Attachment "D"