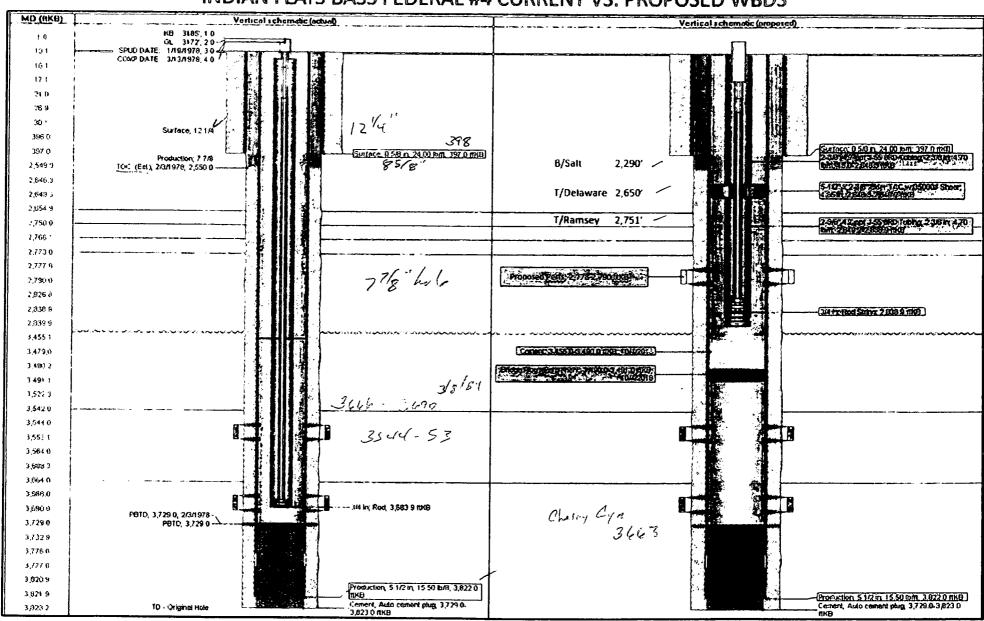

## 32. Additional remarks, continued

- 3. Perf Ramsey 2778'-2790. Perf size .42", 3 SPF (36 total holes).
- 4. Set 2-3/8" pkr and tbg above perfs. Acidize w/5000 gals 15% HCL plus additives.
- 5. Swab well. RIH w/rods and pump. Turn well to production.

## INDIAN FLATS BASS FEDERAL #4 CURRENT VS. PROPOSED WBDS