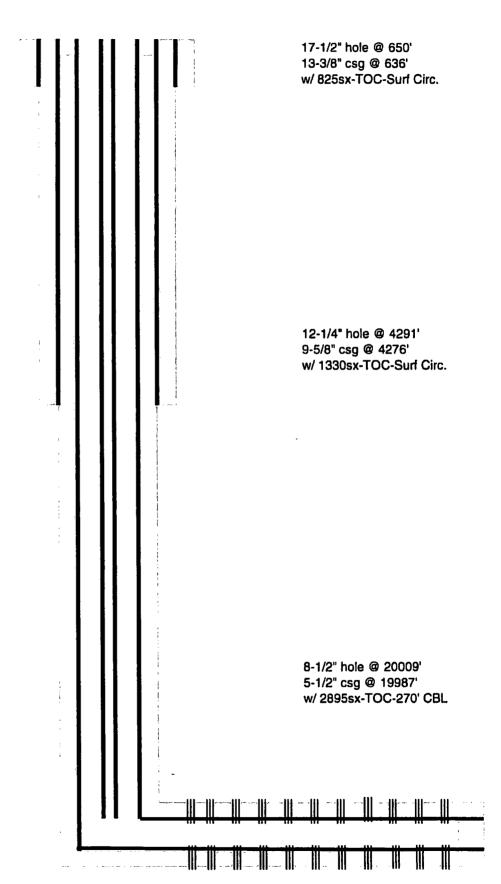

## ' NM OIL CONSERVATION **ARTESIA DISTRICT**

Form 3160-4 (August 2007) UNITED STATES
DEPARTMENT OF THE INTERIOR

NOV 05 2018

FORM APPROVED OMB No. 1004-0137

|                        |                           |                    | BUREAU                       | OF LAN                   | O MAN        | AGEMEN                 | 1T                                                                                                                                                                                                                                                                                                                                                                                                                                                                                                                                                                                                                                                                                                                                                                                                                                                                                                                                                                                                                                                                                                                                                                                                                                                                                                                                                                                                                                                                                                                                                                                                                                                                                                                                                                                                                                                                                                                                                                                                                                                                                                                            |                                      | RECE         | IVED             |                           | Expir                                                         | es: July | 31, 2010                               |
|------------------------|---------------------------|--------------------|------------------------------|--------------------------|--------------|------------------------|-------------------------------------------------------------------------------------------------------------------------------------------------------------------------------------------------------------------------------------------------------------------------------------------------------------------------------------------------------------------------------------------------------------------------------------------------------------------------------------------------------------------------------------------------------------------------------------------------------------------------------------------------------------------------------------------------------------------------------------------------------------------------------------------------------------------------------------------------------------------------------------------------------------------------------------------------------------------------------------------------------------------------------------------------------------------------------------------------------------------------------------------------------------------------------------------------------------------------------------------------------------------------------------------------------------------------------------------------------------------------------------------------------------------------------------------------------------------------------------------------------------------------------------------------------------------------------------------------------------------------------------------------------------------------------------------------------------------------------------------------------------------------------------------------------------------------------------------------------------------------------------------------------------------------------------------------------------------------------------------------------------------------------------------------------------------------------------------------------------------------------|--------------------------------------|--------------|------------------|---------------------------|---------------------------------------------------------------|----------|----------------------------------------|
|                        | WELL C                    | OMPL               | ETION O                      | R RECO                   | MPLE         | TION R                 | EPORT                                                                                                                                                                                                                                                                                                                                                                                                                                                                                                                                                                                                                                                                                                                                                                                                                                                                                                                                                                                                                                                                                                                                                                                                                                                                                                                                                                                                                                                                                                                                                                                                                                                                                                                                                                                                                                                                                                                                                                                                                                                                                                                         | AND                                  | -06°-        | IAED             |                           | asc Serial N<br>MNM8289                                       |          |                                        |
| la. Type of            |                           | Oil Well           | ☐ Gas V                      |                          |              | Other                  |                                                                                                                                                                                                                                                                                                                                                                                                                                                                                                                                                                                                                                                                                                                                                                                                                                                                                                                                                                                                                                                                                                                                                                                                                                                                                                                                                                                                                                                                                                                                                                                                                                                                                                                                                                                                                                                                                                                                                                                                                                                                                                                               |                                      |              | _                | 6. If                     | Indian, Allo                                                  | itee or  | Tribe Name                             |
| b. Type of             | Completion                | _                  |                              | Work O                   | er [         | ] Deepen               | Plu                                                                                                                                                                                                                                                                                                                                                                                                                                                                                                                                                                                                                                                                                                                                                                                                                                                                                                                                                                                                                                                                                                                                                                                                                                                                                                                                                                                                                                                                                                                                                                                                                                                                                                                                                                                                                                                                                                                                                                                                                                                                                                                           |                                      | Diff.        |                  | 7 11                      | nit or CA A                                                   | areome   | nt Name and No.                        |
|                        |                           | Othe               | r                            |                          |              |                        | <u>\begin{aligned} \begin{aligned} aligne</u> | <u>56-7</u>                          | 570/         | <u> </u>         |                           |                                                               |          |                                        |
| 2. Name of OXY US      |                           |                    | E-                           | Mail: Janai              |              | t: JANA M<br>diola@oxy |                                                                                                                                                                                                                                                                                                                                                                                                                                                                                                                                                                                                                                                                                                                                                                                                                                                                                                                                                                                                                                                                                                                                                                                                                                                                                                                                                                                                                                                                                                                                                                                                                                                                                                                                                                                                                                                                                                                                                                                                                                                                                                                               | 4                                    |              |                  |                           | ase Name a<br>IMITZ MDI                                       |          | II No.<br>FEDERAL COM 7H               |
| 3. Address             | P.O. BOX<br>MIDLAND       |                    | 10                           |                          |              | 3a<br>Ph               | Phone N<br>: 432-68                                                                                                                                                                                                                                                                                                                                                                                                                                                                                                                                                                                                                                                                                                                                                                                                                                                                                                                                                                                                                                                                                                                                                                                                                                                                                                                                                                                                                                                                                                                                                                                                                                                                                                                                                                                                                                                                                                                                                                                                                                                                                                           | o. (includ<br>5-5936                 | e area codo  | :)               | 9. Al                     | PI Well No.                                                   |          | 30-015-44529                           |
| 4. Location            | of Well (Rep<br>Sec. 12   | ort location       | on clearly and<br>30E Mer NM | d in accorda             | nce with     | Federal rec            | quirement                                                                                                                                                                                                                                                                                                                                                                                                                                                                                                                                                                                                                                                                                                                                                                                                                                                                                                                                                                                                                                                                                                                                                                                                                                                                                                                                                                                                                                                                                                                                                                                                                                                                                                                                                                                                                                                                                                                                                                                                                                                                                                                     | i)*                                  |              |                  |                           | ield and Po                                                   |          | xploratory<br>BONE SPRING              |
| At surfa               | ce SESE                   | 379FSL (           | 368FEL 32.2<br>Sec           | 226186 N L<br>12 T245 R: | 30E Mei      | r NMP                  |                                                                                                                                                                                                                                                                                                                                                                                                                                                                                                                                                                                                                                                                                                                                                                                                                                                                                                                                                                                                                                                                                                                                                                                                                                                                                                                                                                                                                                                                                                                                                                                                                                                                                                                                                                                                                                                                                                                                                                                                                                                                                                                               |                                      |              |                  | 11. 5                     | ec., T., R ,                                                  | M., or   | Block and Survey<br>24S R30E Mer NMP   |
| At top p               |                           | 1 T24S I           | R30E Mer N                   | MP                       |              |                        | -                                                                                                                                                                                                                                                                                                                                                                                                                                                                                                                                                                                                                                                                                                                                                                                                                                                                                                                                                                                                                                                                                                                                                                                                                                                                                                                                                                                                                                                                                                                                                                                                                                                                                                                                                                                                                                                                                                                                                                                                                                                                                                                             |                                      | 890 W Lo     | n                | 12, 0                     | County or Pa                                                  |          | 13. State                              |
| At total               |                           | IE 197FN           | NL 1296FEL                   |                          |              | 103.8297               | γ                                                                                                                                                                                                                                                                                                                                                                                                                                                                                                                                                                                                                                                                                                                                                                                                                                                                                                                                                                                                                                                                                                                                                                                                                                                                                                                                                                                                                                                                                                                                                                                                                                                                                                                                                                                                                                                                                                                                                                                                                                                                                                                             |                                      |              |                  |                           | DDY                                                           | >= ***   | NM NM                                  |
| 14. Date Sp<br>03/14/2 |                           |                    | 13. Da<br>05/                | te T.D. Rea<br>09/2018   | ched         |                        |                                                                                                                                                                                                                                                                                                                                                                                                                                                                                                                                                                                                                                                                                                                                                                                                                                                                                                                                                                                                                                                                                                                                                                                                                                                                                                                                                                                                                                                                                                                                                                                                                                                                                                                                                                                                                                                                                                                                                                                                                                                                                                                               | c Complet<br>: A <b>⊠</b><br>!9/2018 | Ready to     | Prod.            | 17. 1                     | levations (I<br>352                                           | 196 GL   | i, K i, GL)*                           |
| 18. Total D            | epth:                     | MD<br>TVD          | 20009<br>10005               |                          | Plug Ba      | ick T.D.:              | MD<br>TVD                                                                                                                                                                                                                                                                                                                                                                                                                                                                                                                                                                                                                                                                                                                                                                                                                                                                                                                                                                                                                                                                                                                                                                                                                                                                                                                                                                                                                                                                                                                                                                                                                                                                                                                                                                                                                                                                                                                                                                                                                                                                                                                     |                                      | 9939<br>0003 | 20. De           | pth Bri                   | dge Plug Se                                                   |          | MD<br>FVD                              |
| 21. Type El            | lectric & Othe<br>OG, CBL | er Mechar          | nical Logs Ru                | ın (Submit c             | opy of e     | ach)                   |                                                                                                                                                                                                                                                                                                                                                                                                                                                                                                                                                                                                                                                                                                                                                                                                                                                                                                                                                                                                                                                                                                                                                                                                                                                                                                                                                                                                                                                                                                                                                                                                                                                                                                                                                                                                                                                                                                                                                                                                                                                                                                                               |                                      |              | well core        | d?                        | No B                                                          | Yes      | (Submit analysis)<br>(Submit analysis) |
|                        |                           |                    |                              |                          |              |                        |                                                                                                                                                                                                                                                                                                                                                                                                                                                                                                                                                                                                                                                                                                                                                                                                                                                                                                                                                                                                                                                                                                                                                                                                                                                                                                                                                                                                                                                                                                                                                                                                                                                                                                                                                                                                                                                                                                                                                                                                                                                                                                                               |                                      | Dire         | ctional Su       | rvey?                     | □ No                                                          | Yes      | (Submit analysis)                      |
| 23. Casing an          |                           | <u> </u>           | ************                 | set in well) Top         | Botte        | om Stage               | Cemente                                                                                                                                                                                                                                                                                                                                                                                                                                                                                                                                                                                                                                                                                                                                                                                                                                                                                                                                                                                                                                                                                                                                                                                                                                                                                                                                                                                                                                                                                                                                                                                                                                                                                                                                                                                                                                                                                                                                                                                                                                                                                                                       | r No.                                | of Sks. &    | Slurry           | Vol.                      |                                                               |          |                                        |
| Hole Size              | Size/Gr                   |                    | Wt. (#/ft.)                  | (MD)                     | (MI          | D)                     | Depth                                                                                                                                                                                                                                                                                                                                                                                                                                                                                                                                                                                                                                                                                                                                                                                                                                                                                                                                                                                                                                                                                                                                                                                                                                                                                                                                                                                                                                                                                                                                                                                                                                                                                                                                                                                                                                                                                                                                                                                                                                                                                                                         |                                      | of Cement    |                  |                           | Cement 1                                                      |          | Amount Pulled                          |
| 17.500<br>12.250       |                           | 375 J55<br>625 L80 | 54.5<br>43.0                 |                          | <del></del>  | 636<br>1276            |                                                                                                                                                                                                                                                                                                                                                                                                                                                                                                                                                                                                                                                                                                                                                                                                                                                                                                                                                                                                                                                                                                                                                                                                                                                                                                                                                                                                                                                                                                                                                                                                                                                                                                                                                                                                                                                                                                                                                                                                                                                                                                                               | +                                    | 82<br>133    |                  | 200<br>432                | <del></del>                                                   | 0        |                                        |
| 8.500                  |                           | 00 P110            | 20.0                         | (                        |              | 9987                   |                                                                                                                                                                                                                                                                                                                                                                                                                                                                                                                                                                                                                                                                                                                                                                                                                                                                                                                                                                                                                                                                                                                                                                                                                                                                                                                                                                                                                                                                                                                                                                                                                                                                                                                                                                                                                                                                                                                                                                                                                                                                                                                               |                                      | 289          |                  | 914                       | ļ                                                             | 270      |                                        |
|                        |                           |                    |                              |                          |              |                        |                                                                                                                                                                                                                                                                                                                                                                                                                                                                                                                                                                                                                                                                                                                                                                                                                                                                                                                                                                                                                                                                                                                                                                                                                                                                                                                                                                                                                                                                                                                                                                                                                                                                                                                                                                                                                                                                                                                                                                                                                                                                                                                               |                                      |              |                  |                           |                                                               |          | A                                      |
|                        |                           |                    |                              |                          |              |                        |                                                                                                                                                                                                                                                                                                                                                                                                                                                                                                                                                                                                                                                                                                                                                                                                                                                                                                                                                                                                                                                                                                                                                                                                                                                                                                                                                                                                                                                                                                                                                                                                                                                                                                                                                                                                                                                                                                                                                                                                                                                                                                                               | ļ                                    |              |                  |                           |                                                               |          | P.Y                                    |
| 24. Tubing             | Record                    |                    |                              | L                        | L            |                        |                                                                                                                                                                                                                                                                                                                                                                                                                                                                                                                                                                                                                                                                                                                                                                                                                                                                                                                                                                                                                                                                                                                                                                                                                                                                                                                                                                                                                                                                                                                                                                                                                                                                                                                                                                                                                                                                                                                                                                                                                                                                                                                               |                                      |              |                  |                           |                                                               |          |                                        |
|                        | Depth Set (M              | ID) P              | acker Depth (                | MD) S                    | ize          | Depth Set              | (MD)                                                                                                                                                                                                                                                                                                                                                                                                                                                                                                                                                                                                                                                                                                                                                                                                                                                                                                                                                                                                                                                                                                                                                                                                                                                                                                                                                                                                                                                                                                                                                                                                                                                                                                                                                                                                                                                                                                                                                                                                                                                                                                                          | Packer De                            | pth (MD)     | Size             | De                        | pth Set (Mi                                                   | D)       | Packer Depth (MD)                      |
| 2.375                  |                           | 9676               |                              |                          |              |                        |                                                                                                                                                                                                                                                                                                                                                                                                                                                                                                                                                                                                                                                                                                                                                                                                                                                                                                                                                                                                                                                                                                                                                                                                                                                                                                                                                                                                                                                                                                                                                                                                                                                                                                                                                                                                                                                                                                                                                                                                                                                                                                                               |                                      |              |                  |                           |                                                               |          |                                        |
|                        | ng Intervals              |                    |                              |                          | _            | 26. Perfo              | ration Rec                                                                                                                                                                                                                                                                                                                                                                                                                                                                                                                                                                                                                                                                                                                                                                                                                                                                                                                                                                                                                                                                                                                                                                                                                                                                                                                                                                                                                                                                                                                                                                                                                                                                                                                                                                                                                                                                                                                                                                                                                                                                                                                    |                                      |              |                  |                           |                                                               | T        |                                        |
|                        | ormation                  |                    | Top                          |                          | Bottom 19839 |                        | Perforated Interval<br>9645 TO 19                                                                                                                                                                                                                                                                                                                                                                                                                                                                                                                                                                                                                                                                                                                                                                                                                                                                                                                                                                                                                                                                                                                                                                                                                                                                                                                                                                                                                                                                                                                                                                                                                                                                                                                                                                                                                                                                                                                                                                                                                                                                                             |                                      | 0.40030      | Size             | No. Holes<br>370 1248 ACT |                                                               | ACTI     | Perf. Status                           |
| A) 2ND<br>B)           | BONE SPR                  | NGS                |                              | 9645                     | 19639        | <del>' </del>          |                                                                                                                                                                                                                                                                                                                                                                                                                                                                                                                                                                                                                                                                                                                                                                                                                                                                                                                                                                                                                                                                                                                                                                                                                                                                                                                                                                                                                                                                                                                                                                                                                                                                                                                                                                                                                                                                                                                                                                                                                                                                                                                               | 9043 1                               | 0 19639      | Ų.,              | 7/0                       | 1240                                                          | ACII     | VE                                     |
| C)                     |                           |                    |                              |                          |              | $\vdash$               |                                                                                                                                                                                                                                                                                                                                                                                                                                                                                                                                                                                                                                                                                                                                                                                                                                                                                                                                                                                                                                                                                                                                                                                                                                                                                                                                                                                                                                                                                                                                                                                                                                                                                                                                                                                                                                                                                                                                                                                                                                                                                                                               |                                      |              |                  |                           |                                                               |          |                                        |
| D)                     |                           |                    |                              |                          |              |                        |                                                                                                                                                                                                                                                                                                                                                                                                                                                                                                                                                                                                                                                                                                                                                                                                                                                                                                                                                                                                                                                                                                                                                                                                                                                                                                                                                                                                                                                                                                                                                                                                                                                                                                                                                                                                                                                                                                                                                                                                                                                                                                                               |                                      |              |                  |                           |                                                               |          |                                        |
| 27. Acid, Fo           | racture, Treat            | ment, Cer          | nent Squeeze                 | , Etc.                   |              |                        |                                                                                                                                                                                                                                                                                                                                                                                                                                                                                                                                                                                                                                                                                                                                                                                                                                                                                                                                                                                                                                                                                                                                                                                                                                                                                                                                                                                                                                                                                                                                                                                                                                                                                                                                                                                                                                                                                                                                                                                                                                                                                                                               | -                                    |              |                  |                           |                                                               |          |                                        |
|                        | Depth Interve             |                    |                              |                          |              | 2000 7 7               |                                                                                                                                                                                                                                                                                                                                                                                                                                                                                                                                                                                                                                                                                                                                                                                                                                                                                                                                                                                                                                                                                                                                                                                                                                                                                                                                                                                                                                                                                                                                                                                                                                                                                                                                                                                                                                                                                                                                                                                                                                                                                                                               |                                      | nd Type of   | <del> </del>     | 10035                     | DESM CAND                                                     |          | <del></del>                            |
|                        | 964                       | 5 10 19            | 839 1499043                  | SUG SLICKY               | MIERT        | 3000 7.5               | M ALL AL                                                                                                                                                                                                                                                                                                                                                                                                                                                                                                                                                                                                                                                                                                                                                                                                                                                                                                                                                                                                                                                                                                                                                                                                                                                                                                                                                                                                                                                                                                                                                                                                                                                                                                                                                                                                                                                                                                                                                                                                                                                                                                                      | 1D + 3509                            | JZG LINEA    | IR GEL W         | 18033                     | 32# 3AND                                                      |          |                                        |
|                        |                           |                    |                              |                          |              |                        |                                                                                                                                                                                                                                                                                                                                                                                                                                                                                                                                                                                                                                                                                                                                                                                                                                                                                                                                                                                                                                                                                                                                                                                                                                                                                                                                                                                                                                                                                                                                                                                                                                                                                                                                                                                                                                                                                                                                                                                                                                                                                                                               |                                      |              |                  |                           |                                                               |          |                                        |
|                        | *****                     |                    |                              |                          |              |                        |                                                                                                                                                                                                                                                                                                                                                                                                                                                                                                                                                                                                                                                                                                                                                                                                                                                                                                                                                                                                                                                                                                                                                                                                                                                                                                                                                                                                                                                                                                                                                                                                                                                                                                                                                                                                                                                                                                                                                                                                                                                                                                                               |                                      |              |                  |                           |                                                               |          |                                        |
|                        | ion - Interval            | <del>,</del>       |                              | I mur                    | Τ_           | - I                    | Lat                                                                                                                                                                                                                                                                                                                                                                                                                                                                                                                                                                                                                                                                                                                                                                                                                                                                                                                                                                                                                                                                                                                                                                                                                                                                                                                                                                                                                                                                                                                                                                                                                                                                                                                                                                                                                                                                                                                                                                                                                                                                                                                           | <del> </del>                         |              |                  | Ta to                     |                                                               |          |                                        |
| Date First<br>Produced | Test<br>Date              | Hours<br>Tested    | Test<br>Production           | Oil<br>BBL               | Gas<br>MCF   | Water<br>BBL           | Con                                                                                                                                                                                                                                                                                                                                                                                                                                                                                                                                                                                                                                                                                                                                                                                                                                                                                                                                                                                                                                                                                                                                                                                                                                                                                                                                                                                                                                                                                                                                                                                                                                                                                                                                                                                                                                                                                                                                                                                                                                                                                                                           | Gravity<br>r API                     | Gas<br>Gra   |                  | Produc                    | tion Method                                                   | 0451     |                                        |
| 08/11/2018<br>Choke    | 08/18/2018<br>Tbg. Press. | Cig.               | 24186                        | 3469.0<br>Oil            | 6511.<br>Gas | 0 697<br>Water         | B.U Gas                                                                                                                                                                                                                                                                                                                                                                                                                                                                                                                                                                                                                                                                                                                                                                                                                                                                                                                                                                                                                                                                                                                                                                                                                                                                                                                                                                                                                                                                                                                                                                                                                                                                                                                                                                                                                                                                                                                                                                                                                                                                                                                       | Oil                                  | Wel          | l Status         | 1                         |                                                               | GAS I    | .IF I                                  |
| Size                   | Flwg                      | Press.             | Rate                         | BBL                      | MCF          | BBL                    | Ran                                                                                                                                                                                                                                                                                                                                                                                                                                                                                                                                                                                                                                                                                                                                                                                                                                                                                                                                                                                                                                                                                                                                                                                                                                                                                                                                                                                                                                                                                                                                                                                                                                                                                                                                                                                                                                                                                                                                                                                                                                                                                                                           | 0                                    |              |                  |                           |                                                               |          |                                        |
| 128/128                | tion - Interv             | 900.0              |                              | 3469                     | 6511         | 69                     | /8 <u> </u>                                                                                                                                                                                                                                                                                                                                                                                                                                                                                                                                                                                                                                                                                                                                                                                                                                                                                                                                                                                                                                                                                                                                                                                                                                                                                                                                                                                                                                                                                                                                                                                                                                                                                                                                                                                                                                                                                                                                                                                                                                                                                                                   | 1877                                 |              | POW              |                           |                                                               |          |                                        |
| Date First             | Test                      | Hours              | Test                         | Oil                      | Gas          | Water                  | Oil                                                                                                                                                                                                                                                                                                                                                                                                                                                                                                                                                                                                                                                                                                                                                                                                                                                                                                                                                                                                                                                                                                                                                                                                                                                                                                                                                                                                                                                                                                                                                                                                                                                                                                                                                                                                                                                                                                                                                                                                                                                                                                                           | Gravity                              | Gas          |                  | Produc                    | tion Method                                                   | _        |                                        |
| Produced               | Date                      | Tested             | Production                   | BBL.                     | MCF          | BBL                    |                                                                                                                                                                                                                                                                                                                                                                                                                                                                                                                                                                                                                                                                                                                                                                                                                                                                                                                                                                                                                                                                                                                                                                                                                                                                                                                                                                                                                                                                                                                                                                                                                                                                                                                                                                                                                                                                                                                                                                                                                                                                                                                               | r API                                | Gra          | vity             | 1                         | fly pe re<br>V abb <sub>LO</sub> ,                            | vals'    | Nill                                   |
| Choke<br>Size          | The Press.                | Cag.<br>Press      | 24 Hr.<br>Rate               | Oil<br>BBL               | Gas<br>MCF   | Water<br>BBL           | Gas<br>Rat                                                                                                                                                                                                                                                                                                                                                                                                                                                                                                                                                                                                                                                                                                                                                                                                                                                                                                                                                                                                                                                                                                                                                                                                                                                                                                                                                                                                                                                                                                                                                                                                                                                                                                                                                                                                                                                                                                                                                                                                                                                                                                                    | .Oil                                 | w            |                  | g BLN                     | eq<br><sup>FIA</sup> pe <sub>Le</sub><br>V abb <sub>LO,</sub> | waiv     | . (                                    |
|                        | SI                        |                    |                              |                          |              |                        |                                                                                                                                                                                                                                                                                                                                                                                                                                                                                                                                                                                                                                                                                                                                                                                                                                                                                                                                                                                                                                                                                                                                                                                                                                                                                                                                                                                                                                                                                                                                                                                                                                                                                                                                                                                                                                                                                                                                                                                                                                                                                                                               |                                      |              | beun             | uen                       | FIA DC                                                        |          | M                                      |
|                        | tions and spa             |                    |                              |                          |              | MWELL                  | INFOD:                                                                                                                                                                                                                                                                                                                                                                                                                                                                                                                                                                                                                                                                                                                                                                                                                                                                                                                                                                                                                                                                                                                                                                                                                                                                                                                                                                                                                                                                                                                                                                                                                                                                                                                                                                                                                                                                                                                                                                                                                                                                                                                        | IATION                               |              | subsect<br>and s | cann                      | eq                                                            |          | V                                      |
| ELECIKO                | NIC SUBMI                 |                    | 442553 VEN                   |                          |              |                        |                                                                                                                                                                                                                                                                                                                                                                                                                                                                                                                                                                                                                                                                                                                                                                                                                                                                                                                                                                                                                                                                                                                                                                                                                                                                                                                                                                                                                                                                                                                                                                                                                                                                                                                                                                                                                                                                                                                                                                                                                                                                                                                               |                                      | 31016.       | ands             | **                        |                                                               |          |                                        |