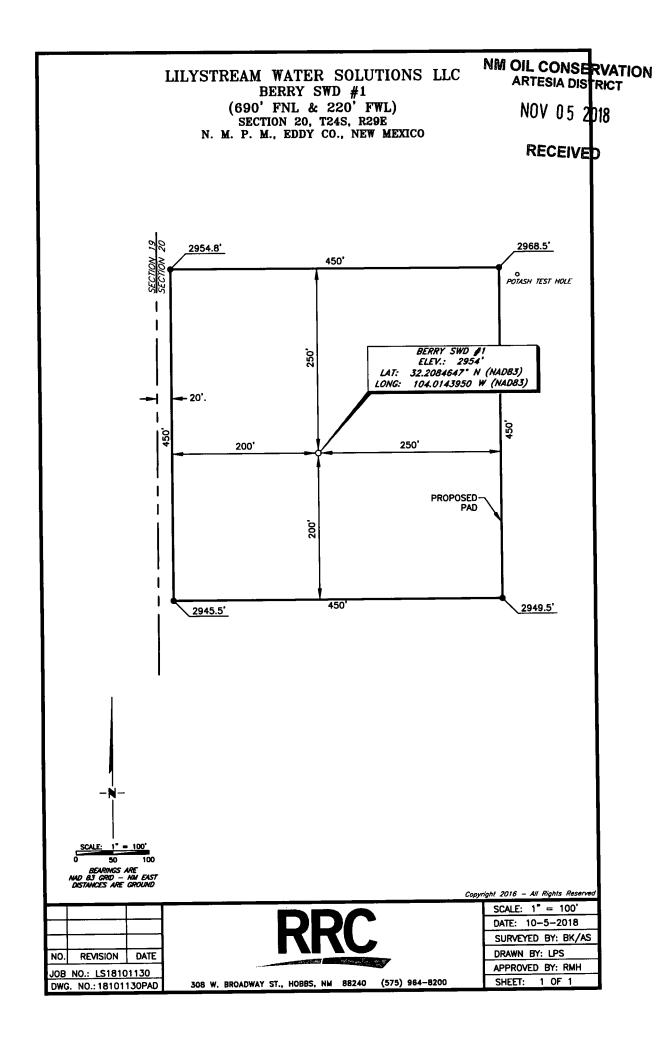

|                   |               |                 |               |           | 10 Surface I      | Location               |                   |                     |                    |
|-------------------|---------------|-----------------|---------------|-----------|-------------------|------------------------|-------------------|---------------------|--------------------|
| UL or lot no.     | Section<br>20 | Township<br>24S | Range<br>29E  | Lot Idn   | Feet from the 690 | North/South line NORTH | Feet From the 220 | East/West line WEST | County <b>EDDY</b> |
|                   |               |                 | 11            | Bottom H  | ole Location      | If Different Fro       | om Surface        |                     |                    |
| UL or lot no.     | Section       | Township        | Range         | Lot Idn   | Feet from the     | North/South line       | Feet from the     | East/West line      | County             |
| 12 Dedicated Acre | s 13 Joint    | or Infill 14 (  | Consolidation | Code 15 ( | Order No.         |                        |                   |                     |                    |