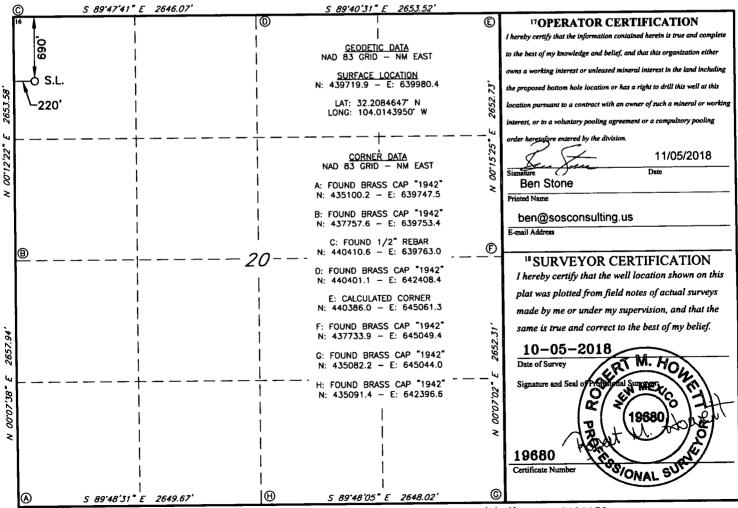

Santa Fe, NM 87505

NOV 05 2018

☐ AMENDED REPORT

WELL LOCATION AND ACREAGE DEDICATION PLAT

| <sup>1</sup> API Number<br>30-015-45367 | <sup>2</sup> Pool Code<br>97869 | <sup>3</sup> Pool Name<br>SWD; Devonian-Silurian |  |  |
|-----------------------------------------|---------------------------------|--------------------------------------------------|--|--|
| <sup>4</sup> Property Code<br>322758    | 5 Propert BERN                  | 6 Well Number  1                                 |  |  |
| <sup>7</sup> OGRID NO.<br>373500        | 8 Operato                       | 9 Elevation <b>2954</b>                          |  |  |

|                   |               |                 |               |           | 10 Surface I      | Location               |                   |                     |                    |
|-------------------|---------------|-----------------|---------------|-----------|-------------------|------------------------|-------------------|---------------------|--------------------|
| UL or lot no.     | Section<br>20 | Township<br>24S | Range<br>29E  | Lot Idn   | Feet from the 690 | North/South line NORTH | Feet From the 220 | East/West line WEST | County <b>EDDY</b> |
|                   |               |                 | 11            | Bottom H  | ole Location      | If Different Fro       | om Surface        |                     |                    |
| UL or lot no.     | Section       | Township        | Range         | Lot Idn   | Feet from the     | North/South line       | Feet from the     | East/West line      | County             |
| 12 Dedicated Acre | s 13 Joint    | or Infill 14 (  | Consolidation | Code 15 ( | Order No.         |                        |                   |                     |                    |