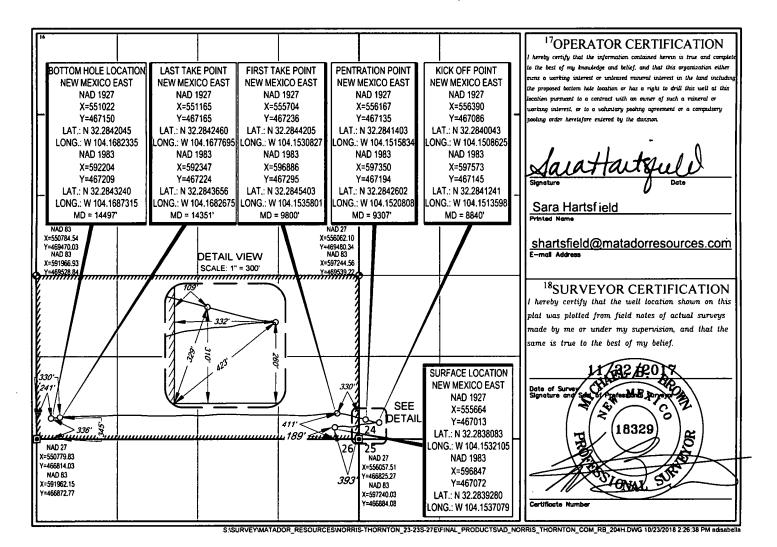

## WELL LOCATION AND ACREAGE DEDICATION PLAT

|                            | Allivamber                       |         |                            |       | 1 our Cour               | l             | I doi ivaine               |               |                |                 |        |  |
|----------------------------|----------------------------------|---------|----------------------------|-------|--------------------------|---------------|----------------------------|---------------|----------------|-----------------|--------|--|
|                            | 30-015-44659                     |         |                            |       | 98220                    | 1             | PURPLE SAGE; WOLFCAMP(GAS) |               |                |                 |        |  |
| <sup>4</sup> Property Code |                                  |         |                            | 6     | <sup>6</sup> Well Number |               |                            |               |                |                 |        |  |
|                            | 320070                           |         | NORRIS THORNTON COM RB     |       |                          |               |                            |               |                | #204H           |        |  |
|                            | <sup>7</sup> OGRID No.<br>228937 |         | MATADOR PRODUCTION COMPANY |       |                          |               |                            |               |                | Elevation 3135' |        |  |
|                            | <sup>10</sup> Surface Location   |         |                            |       |                          |               |                            |               |                |                 |        |  |
|                            | UL or lot no.                    | Section | Township                   | Range | Lot 1dn                  | Feet from the | North/South line           | Feet from the | East/West line |                 | County |  |

P 23 23-S 27-E - 189' SOUTH 393' EAST EDDY

<sup>11</sup>Bottom Hole Location If Different From Surface

| UL or lot no.                     | or lot no. Section Township |                       | Range            | Lot idn              | Feet from the | North/South line | Feet from the | East/West line | County |
|-----------------------------------|-----------------------------|-----------------------|------------------|----------------------|---------------|------------------|---------------|----------------|--------|
| M                                 | 23                          | 23-S                  | 27-E             | -                    | 336'          | SOUTH            | 241'          | WEST           | EDDY   |
| <sup>12</sup> Dedicated Acres 320 | <sup>13</sup> Joint or I    | nfill <sup>14</sup> C | onsolidation Cod | le <sup>15</sup> Ord | er No.        |                  |               |                |        |