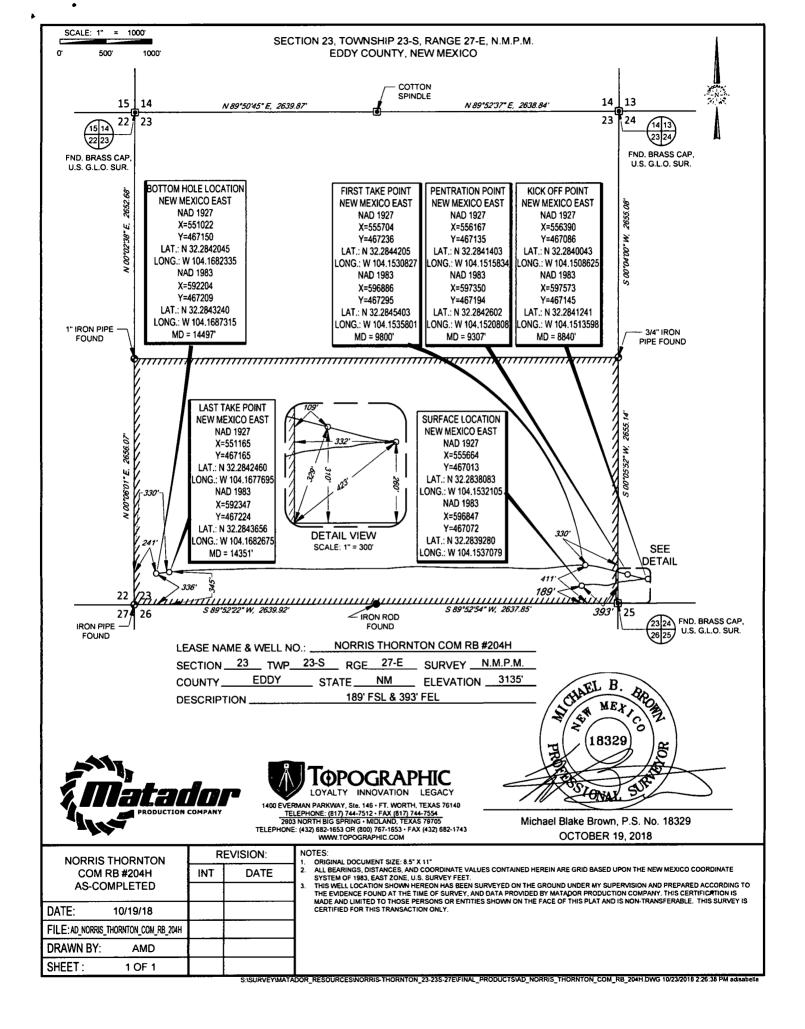

## WELL LOCATION AND ACREAGE DEDICATION PLAT

|                            | Allivamber                       |         |                            |       | 1 our Cour               | l             | I doi ivaine               |               |                |                 |        |  |
|----------------------------|----------------------------------|---------|----------------------------|-------|--------------------------|---------------|----------------------------|---------------|----------------|-----------------|--------|--|
|                            | 30-015-44659                     |         |                            |       | 98220                    | 1             | PURPLE SAGE; WOLFCAMP(GAS) |               |                |                 |        |  |
| <sup>4</sup> Property Code |                                  |         |                            | 6     | <sup>6</sup> Well Number |               |                            |               |                |                 |        |  |
|                            | 320070                           |         | NORRIS THORNTON COM RB     |       |                          |               |                            |               |                | #204H           |        |  |
|                            | <sup>7</sup> OGRID No.<br>228937 |         | MATADOR PRODUCTION COMPANY |       |                          |               |                            |               |                | Elevation 3135' |        |  |
|                            | <sup>10</sup> Surface Location   |         |                            |       |                          |               |                            |               |                |                 |        |  |
|                            | UL or lot no.                    | Section | Township                   | Range | Lot 1dn                  | Feet from the | North/South line           | Feet from the | East/West line |                 | County |  |

P 23 23-S 27-E - 189' SOUTH 393' EAST EDDY

<sup>11</sup>Bottom Hole Location If Different From Surface

| UL or lot no.                     | or lot no. Section Township |                       | Range            | Lot idn              | Feet from the | North/South line | Feet from the | East/West line | County |
|-----------------------------------|-----------------------------|-----------------------|------------------|----------------------|---------------|------------------|---------------|----------------|--------|
| M                                 | 23                          | 23-S                  | 27-E             | -                    | 336'          | SOUTH            | 241'          | WEST           | EDDY   |
| <sup>12</sup> Dedicated Acres 320 | <sup>13</sup> Joint or I    | nfill <sup>14</sup> C | onsolidation Cod | le <sup>15</sup> Ord | er No.        |                  |               |                |        |