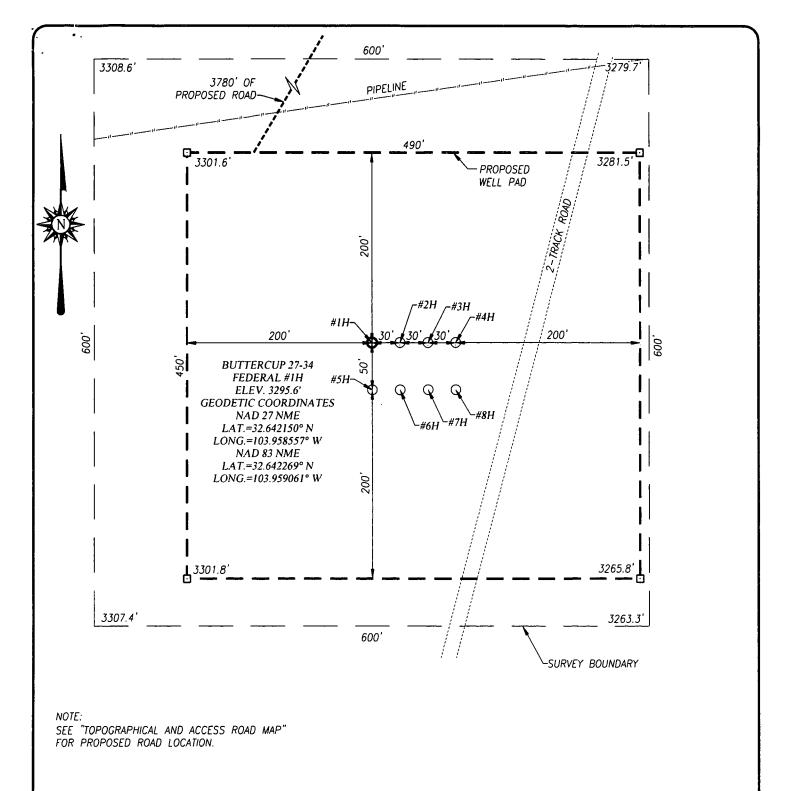

## XTO ENERGY

BUTTERCUP 27-34 FEDERAL #1H WELL LOCATED 1330 FEET FROM THE SOUTH LINE AND 2409 FEET FROM THE EAST LINE OF SECTION 22, TOWNSHIP 19 SOUTH, RANGE 30 EAST, N.M.P.M., EDDY COUNTY, NEW MEXICO

 DISTRICT - 1025 N French Dr. Hobbs NM 88240 Phone (175) 303-0101 Fax (575) 303-020 DISTRICT II 811 S. First St., Ariesia, NM 88210 Phone (575) 748-7283 Fax (575) 748-9720