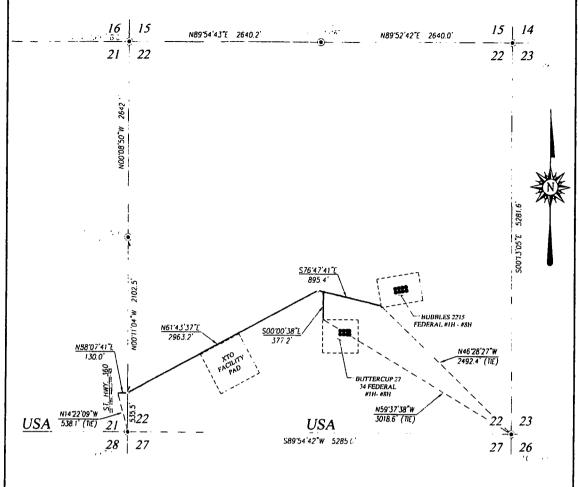

#### DESCRIPTION

SURVEY OF A STRIP OF LAND 30.0 FEET WIDE AND 4365 B FEET OR 0.827 MILES IN LENGTH CROSSING USA LAND IN SECTIONS 21 & 22, TOWNSHIP 19 SOUTH, RANCE 30 EAST, N.M.P.M., EDDY COUNTY, NEW MEXICO, AND BEING 15.0 FEET LEFT AND 15.0 FEET RIGHT OF THE ABOVE PLATTED CENTERLINE SURVEY

BEARINGS SHOWN HEREON ARE MERCATOR GRID AND CONFORM TO THE NEW MEXICO COORDINATE SYSTEM "NEW MEXICO EAST ZONE" NORTH AMERICAN DATUM 1983. DISTANCES ARE SURFACE VALUES.

I. RONALD J. EIDSON, NEW MEXICO PROFESSIONAL SURVEYOR NO. 3239, DC HEREBY CERTIFY THAT DHS SURVEY PLAT AND THE ACTUAL SURVEY ON THE GROUND UPON WHICH IT IS BASED WERE PERFORMED BY ME OR UNDER MI DIRECT SUPERVISION: THAT I AM RESPONSIBLE FOR THIS SURVEYING IN NEW MENICO, AND THAT IT IS TRUE AND CORRECT TO THE SEST OF MY KNOWLEDGE AND BELIEF

### ENERGY

SURVEY FOR AN ACCESS ROAD TO CONNECT THE BUTTERCUP 27 34 FEDERAL #1H THROUGH #8H WELLS & BUBBLES 2215 FEDERAL #1H THROUGH #8H WELLS CROSSING SECTIONS 21 & 22, TOWNSHIP 19 SOUTH, RANGE 30 EAST, N.M.P.M., EDDY COUNTY, NEW MEXICO