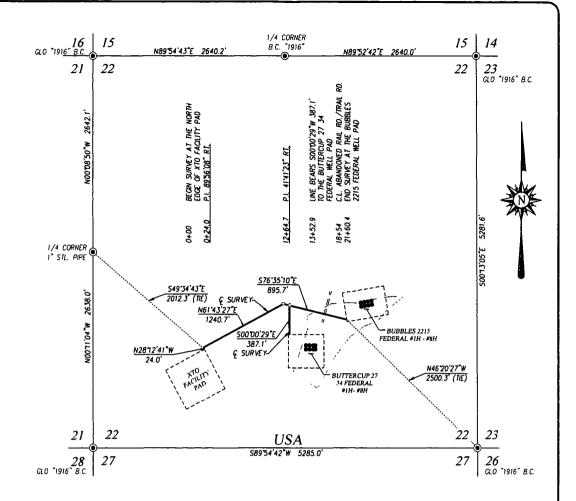

#### DIRECTIONS TO LOCATION:

FROM THE INTERSECTION OF U.S. HWY 62-180 AND ST. HWY. 360, GO NORTH ON ST. HWY. 360 APPROX. 8.45 MILES. TURN RIGHT AND FOLLOW ROAD SURVEY EAST APPROX. 0.03 OF A MILE. TURN LEFT AND GO NORTHEAST FOR APPROX. 0.56 OF A MILE. TURN RIGHT AND GO SOUTHEAST APPROX. 0.06 OF A MILE. TURN RIGHT AND GO 0.06 OF A MILE TO THE NORTH LINE OF THE WELL PAD.

## XTO ENERGY

BUTTERCUP 27-34 FEDERAL #1H WELL LOCATED 1330 FEET FROM THE SOUTH LINE AND 2409 FEET FROM THE EAST LINE OF SECTION 22, TOWNSHIP 19 SOUTH, RANGE 30 EAST, N.M.P.M., EDDY COUNTY, NEW MEXICO

 DISTRICT - 1025 N French Dr. Hobbs NM 88240 Phone (175) 303-0101 Fax (575) 303-020 DISTRICT II 811 S. First St., Ariesia, NM 88210 Phone (575) 748-7283 Fax (575) 748-9720