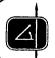

#### DESCRIPTION

SURVEY FOR A STRIP OF LAND 30.0 FEET WIDE AND 2547.5 FEET OR 0.482 MILES IN LENGTH CROSSING USA LAND IN SECTION 22, TOWNSHIP 19 SOUTH, RANGE 30 EAST, N.M.P.M., EDDY COUNTY, NEW MEXICO, AND BEING 15.0 FEET LEFT AND 15.0 FEET RIGHT OF THE ABOVE PLATTED CENTERLINE SURVEY.

#### NOTE

BEARINGS SHOWN HEREON ARE MERCATOR GRID AND CONFORM TO

BEARINGS SHOWN HEREON ARE MERCATOR GRID AND CONFORM TO THE NEW MEXICO COORDINATE SYSTEM, "NEW MEXICO EAST ZONE" NORTH AMERICAN DATENDATE SYSTEM, "NEW MEXICO EAST ZONE" NORTH AMERICAN DATENDATE SYSTEM OF SURFACE VALUES.

### ENER

BURJED & SURFACE FLOWLINE TO THE BUTTERCUP 27 34 FEDERAL WELL PAD & BUBBLES 22 15 FEDERAL WELL PAD CROSSING SECTION 22, TOWNSHIP 19 SOUTH, RANGE 30 EAST, N.M.P.M.,

EDDY COUNTY, NEW MEXICO

Survey Date: 05/23/18 CAD Date: 06/27/18 Drawn By: LSL W.O. No.: 18110650 Rev. Rel. W.O.: 16110565 Sheet 1 of 1