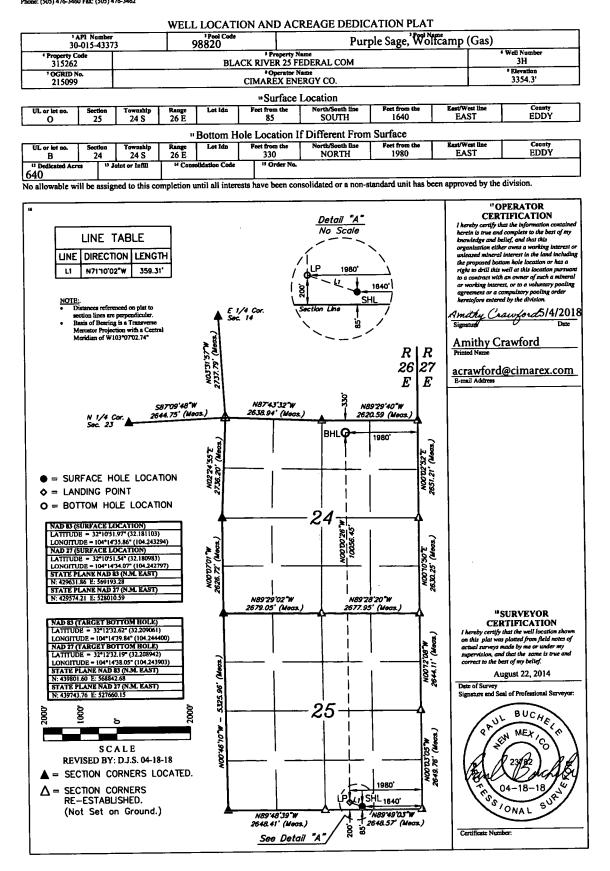

| Date                                                                      |

District 1 1625 N. French Dr., Hobba, NM 88240 Phome: (575) 393-6161 Fas: (575) 393-0720 District II 811 S. Fins SL, Artenia, NM 88210 Phone: (575) 748-1283 Fas: (575) 748-9720

• 1

Phone: (575) 748-1283 Fax: (575) 748-9720 <u>District III</u> 1000 Rio Brazos Road, Aztec, NM 87410 Phone: (505) 334-6178 Fax: (505) 334-6170

Phone: (505) 334-6178 Pax: (505) 334-6170 <u>District IV</u> 1220 S. SL Francis Dr., Santa Fe, NM 87505 Phone: (505) 476-3460 Fax: (505) 476-3462

## State of New Mexico Energy, Minerals & Natural Resources Department OIL CONSERVATION DIVISION 1220 South St. Francis Dr. Santa Fe, NM 87505

X AMENDED REPORT