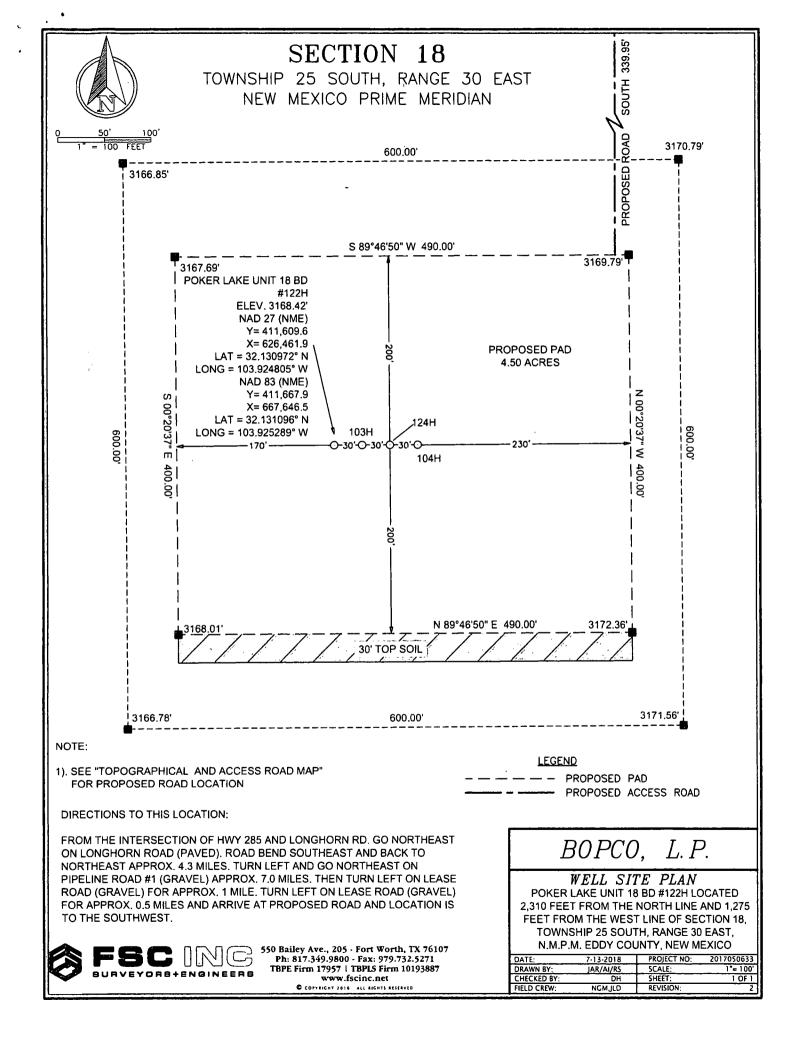

#### Wells/Facilities, continued

| Agreement<br>NMNM071016X | Lease<br>NMNM120898 | Well/Fac Name, Number<br>POKER LAKE UNIT 18 BD 122H | API Number<br>30-015-44894-00-X1 | Location<br>Sec 18 T25S R30E 2310FNL 1275FWL                               |
|--------------------------|---------------------|-----------------------------------------------------|----------------------------------|----------------------------------------------------------------------------|
| NMNM071016X              | NMNM120898          | POKER LAKE UNIT 18 BD 103H                          |                                  | 32.131096 N Lat, 103.925194 W Lon<br>Sec 18 T25S R30E 2310FNL 1305FWL      |
| NMNM071016X              | NMNM120898          | POKER LAKE UNIT 18 BRUSHY                           | D50A0/15-0/41892-00-X1           | 32.131096 N Lat, 103.925285 W Lon<br>Sec 18 T25S R30E SENW 2310FNL 2150FWL |
| NMNM71016X               | NMNM120898          | POKER LAKE UNIT 18 BRUSHY                           | D50A0M5-244896-00-X1             | 32.131096 N Lat, 103.922462 W Lon<br>Sec 18 T25S R30E SENW 2310FNL 2120FWL |
|                          |                     |                                                     |                                  | 32.131096 N Lat, 103.922562 W Lon                                          |

| Well Name             | Well Number | API #        | Location            | ULSTR        |
|-----------------------|-------------|--------------|---------------------|--------------|
| Poker Lake Unit 18 BD | 122H        | 30-015-44894 | 2310'FNL & 1275'FWL | 2-18-25S-30E |
| Poker Lake Unit 18 BD | 103H        | 30-015-44891 | 2310'FNL & 1305'FWL | 2-18-255-30E |
| Poker Lake Unit 18 BD | 124H        | 30-015-44896 | 2310'FNL & 1335'FWL | 2-18-25S-30E |
| Poker Lake Unit 18 BD | 104H        | 30-015-44892 | 2310'FNL & 1365'FWL | F-18-25S-30E |