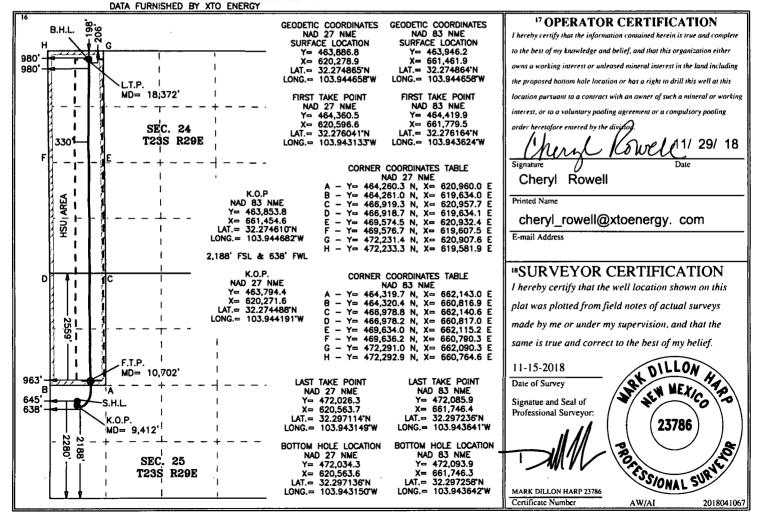

WELL LOCATION AND ACREAGE DEDICATION PLAT AS-DRILLED PLAT

| 1 API Numbe                | er <sup>2</sup> Pool Code |                            |           |  |  |  |  |  |  |
|----------------------------|---------------------------|----------------------------|-----------|--|--|--|--|--|--|
| 30- 015- 44231             |                           | FORTY NINER RIDGE; BONE    | SPRING, W |  |  |  |  |  |  |
| <sup>4</sup> Property Code | 5 Pr                      | <sup>5</sup> Property Name |           |  |  |  |  |  |  |
| 317790                     | REMUDA                    | REMUDA NORTH 25 STATE      |           |  |  |  |  |  |  |
| 7 OGRID No.                | 8 O <sub>1</sub>          | 8 Operator Name            |           |  |  |  |  |  |  |
| 005380                     | хто                       | XTO ENERGY INC.            |           |  |  |  |  |  |  |

Surface Location

| ſ | UL or lot no. | Section | Township | Range | Lot Idn | Feet from the | North/South line | Feet from the | East/West line | County |
|---|---------------|---------|----------|-------|---------|---------------|------------------|---------------|----------------|--------|
|   | L             | 25      | 23 S     | 29 E  |         | 2,280         | SOUTH            | 645           | WEST           | EDDY   |

11 Bottom Hole Location If Different From Surface

| Dottom Hole Boeation in Billion Barrace              |         |               |            |         |               |                  |               |                |        |
|------------------------------------------------------|---------|---------------|------------|---------|---------------|------------------|---------------|----------------|--------|
| UL or lot no.                                        | Section | Township      | Range      | Lot Idn | Feet from the | North/South line | Feet from the | East/West line | County |
| D                                                    | 24      | 23 S          | 29 E       |         | 198           | NORTH            | 980           | WEST           | EDDY   |
| 12 Dedicated Acres 13 Joint or Infill 14 Consolidati |         | Consolidation | Code 15 Or | der No. |               |                  |               |                |        |
| 240                                                  | İ       |               |            |         |               |                  |               |                |        |

No allowable will be assigned to this completion until all interests have been consolidated or a non-standard unit has been approved by the division.

NOTE: AS-DRILLED BOTTOM HOLE PLOTTED FROM