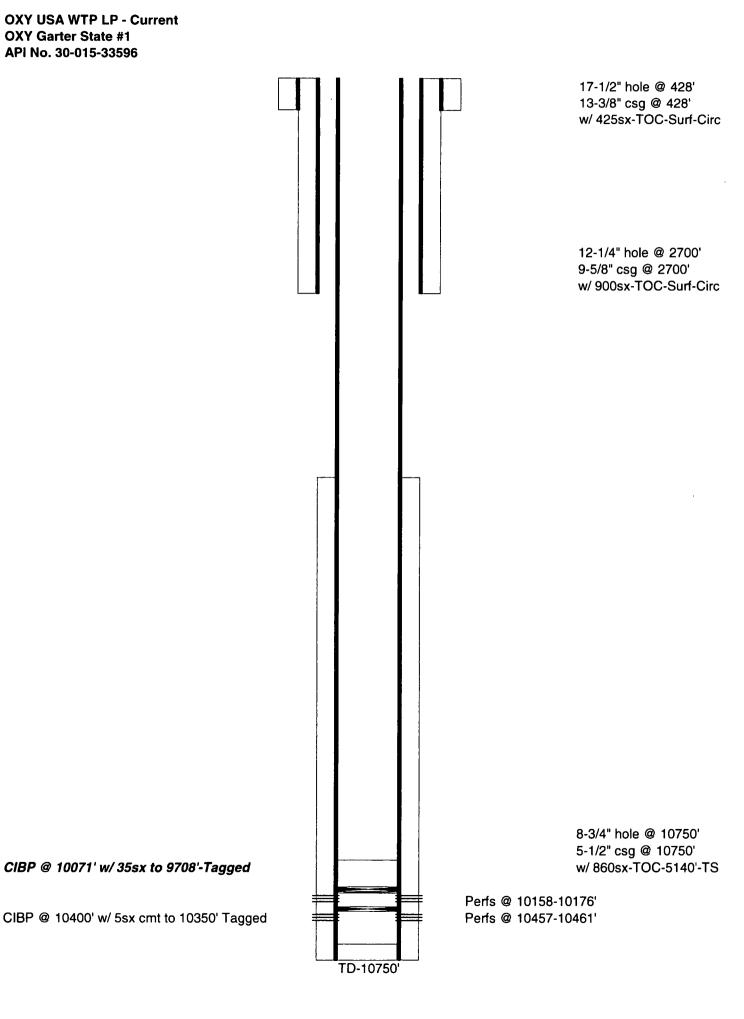

**OXY USA WTP LP - Current OXY Garter State #1** API No. 30-015-33596

| Submit 1 Copy To Appropriate District Office District 1 – (575) 393-6161                                                                                                                                                                                                                                                                                                                                                                                                                                                                                                                                         | State of New Mexico Energy, Minerals and Natural Resources |                             | Form C-103<br>Revised July 18, 2013       |        |  |
|------------------------------------------------------------------------------------------------------------------------------------------------------------------------------------------------------------------------------------------------------------------------------------------------------------------------------------------------------------------------------------------------------------------------------------------------------------------------------------------------------------------------------------------------------------------------------------------------------------------|------------------------------------------------------------|-----------------------------|-------------------------------------------|--------|--|
| 1625 N. French Dr., Hobbs, NM 88240                                                                                                                                                                                                                                                                                                                                                                                                                                                                                                                                                                              | Energy, miniciais and matural resources                    |                             | WELL API NO.                              |        |  |
| <u>District II</u> – (575) 748-1283<br>811 S. First St., Artesia, NM 88210                                                                                                                                                                                                                                                                                                                                                                                                                                                                                                                                       | OIL CONSERVATION DIVISION                                  |                             | 30-015-33594                              |        |  |
| <u>District III</u> - (505) 334-6178                                                                                                                                                                                                                                                                                                                                                                                                                                                                                                                                                                             | 1220 South St. Francis Dr.                                 |                             | 5. Indicate Type of Lease STATE FEE FEE   |        |  |
| 1000 Rio Brazos Rd., Aztec, NM 87410<br><u>District IV</u> – (505) 476-3460                                                                                                                                                                                                                                                                                                                                                                                                                                                                                                                                      | Santa Fe, NM 87505                                         |                             | 6. State Oil & Gas Lease No.              |        |  |
| 1220 S. St. Francis Dr., Santa Fe, NM<br>87505                                                                                                                                                                                                                                                                                                                                                                                                                                                                                                                                                                   | ·                                                          |                             | B-11593                                   |        |  |
|                                                                                                                                                                                                                                                                                                                                                                                                                                                                                                                                                                                                                  | ICES AND REPORTS ON WELLS                                  | S                           | 7. Lease Name or Unit Agreement Name      | me     |  |
| (DO NOT USE THIS FORM FOR PROPOSALS TO DRILL OR TO DEEPEN OR PLUG BACK TO A DIFFERENT RESERVOIR. USE "APPLICATION FOR PERMIT" (FORM C-101) FOR SUCH PROPOSALS.)                                                                                                                                                                                                                                                                                                                                                                                                                                                  |                                                            |                             | OXY Garter State                          |        |  |
| 1. Type of Well: Oil Well Gas Well Other                                                                                                                                                                                                                                                                                                                                                                                                                                                                                                                                                                         |                                                            |                             | 8. Well Number                            |        |  |
| 2. Name of Operator                                                                                                                                                                                                                                                                                                                                                                                                                                                                                                                                                                                              |                                                            |                             | 9. OGRID Number                           |        |  |
| OXY USA WTP LP  3. Address of Operator                                                                                                                                                                                                                                                                                                                                                                                                                                                                                                                                                                           |                                                            |                             | 192463<br>10. Pool name or Wildcat        |        |  |
| P.O. Box 50250 Midland, TX 79710                                                                                                                                                                                                                                                                                                                                                                                                                                                                                                                                                                                 |                                                            |                             | Empire Atoka (Gas)                        |        |  |
| 4. Well Location                                                                                                                                                                                                                                                                                                                                                                                                                                                                                                                                                                                                 |                                                            |                             |                                           |        |  |
| Unit Letter <u>+</u> :                                                                                                                                                                                                                                                                                                                                                                                                                                                                                                                                                                                           | 1750 feet from the North                                   |                             |                                           | line   |  |
| Section 35 Township 175 Range 28E NMPM County Eddy                                                                                                                                                                                                                                                                                                                                                                                                                                                                                                                                                               |                                                            |                             |                                           |        |  |
|                                                                                                                                                                                                                                                                                                                                                                                                                                                                                                                                                                                                                  | 11. Elevation (Show whether DR 3にお)                        | , KKB, KI, GK, eic.)        | · ·                                       |        |  |
|                                                                                                                                                                                                                                                                                                                                                                                                                                                                                                                                                                                                                  |                                                            | <u> </u>                    |                                           |        |  |
| 12. Check                                                                                                                                                                                                                                                                                                                                                                                                                                                                                                                                                                                                        | Appropriate Box to Indicate N                              | lature of Notice, I         | Report or Other Data                      |        |  |
| NOTICE OF IN                                                                                                                                                                                                                                                                                                                                                                                                                                                                                                                                                                                                     | ITENTION TO:                                               | CLID                        | SEQUENT REPORT OF:                        |        |  |
| PERFORM REMEDIAL WORK                                                                                                                                                                                                                                                                                                                                                                                                                                                                                                                                                                                            | PLUG AND ABANDON                                           | REMEDIAL WORK               |                                           |        |  |
| TEMPORARILY ABANDON                                                                                                                                                                                                                                                                                                                                                                                                                                                                                                                                                                                              | CHANGE PLANS                                               | COMMENCE DRIL               | <del>_</del>                              |        |  |
| PULL OR ALTER CASING                                                                                                                                                                                                                                                                                                                                                                                                                                                                                                                                                                                             | MULTIPLE COMPL                                             | CASING/CEMENT               | JOB 🗌                                     |        |  |
| DOWNHOLE COMMINGLE                                                                                                                                                                                                                                                                                                                                                                                                                                                                                                                                                                                               |                                                            |                             |                                           |        |  |
| CLOSED-LOOP SYSTEM  OTHER:                                                                                                                                                                                                                                                                                                                                                                                                                                                                                                                                                                                       |                                                            | OTHER: TIA -                | CIBPICUT - MIT                            |        |  |
|                                                                                                                                                                                                                                                                                                                                                                                                                                                                                                                                                                                                                  |                                                            |                             | give pertinent dates, including estimated | d date |  |
| of starting any proposed work). SEE RULE 19.15.7.14 NMAC. For Multiple Completions: Attach wellbore diagram of proposed completion or recompletion.                                                                                                                                                                                                                                                                                                                                                                                                                                                              |                                                            |                             |                                           |        |  |
| TD-10750' PBTD 9776'                                                                                                                                                                                                                                                                                                                                                                                                                                                                                                                                                                                             | Perfs 10158-10176' CIBP-100                                | 071'                        | ٠.                                        |        |  |
| 11/12-11/19/18 - MIRUPU. RIH w/ gauge ring, tag up @ 10073', POOH. NDWH, NU BOP, Attempt to rel pkr, finally work pkr free and POOH w/ tbg & pkr. RIH & set CIBP @ 10071', PUH & set pkr @ 10061', loaded tbg and test to 500#, tested good. Rel pkr, load well bore and test csg to 500#, tested good. RIH & tag CIBP @ 10071', M&P 35sx CL H cmt, POOH, WOC. RIH & tag cmt @ 9708', circ hole w/ 10# MLF, POOH. NDBOP, run preliminary test, test to 600# for 30 min, tested good. RDPU, Notify NMOCD for MIT. 11/19/18, ru chart recorder, run MIT, test to 620# for 30 min, tested good, witnessed by NMOCD. |                                                            |                             |                                           |        |  |
| withessed by Minoch.                                                                                                                                                                                                                                                                                                                                                                                                                                                                                                                                                                                             | Timpowy A                                                  | participal Similar Reproved | NM OIL CONSERVATI                         | ON     |  |
|                                                                                                                                                                                                                                                                                                                                                                                                                                                                                                                                                                                                                  | Eus. \                                                     | 1                           | ARTESIA DISTRICT                          |        |  |
| Spud Date:                                                                                                                                                                                                                                                                                                                                                                                                                                                                                                                                                                                                       | Pig Palaga De                                              | nto.                        | TEC <b>0 6</b> 2018                       |        |  |
| Spud Date:                                                                                                                                                                                                                                                                                                                                                                                                                                                                                                                                                                                                       | Rig Release Da                                             | ite:                        |                                           |        |  |
|                                                                                                                                                                                                                                                                                                                                                                                                                                                                                                                                                                                                                  |                                                            |                             | RECEIVED                                  |        |  |
| I hereby certify that the information                                                                                                                                                                                                                                                                                                                                                                                                                                                                                                                                                                            | above is true and complete to the b                        | est of my knowledge         | and belief.                               |        |  |
|                                                                                                                                                                                                                                                                                                                                                                                                                                                                                                                                                                                                                  |                                                            |                             |                                           |        |  |
| SIGNATURE / . ST                                                                                                                                                                                                                                                                                                                                                                                                                                                                                                                                                                                                 | TITLE                                                      | Sr. Regulatory Advis        | SOT DATE 12/4/14                          |        |  |
| SIGNATURE                                                                                                                                                                                                                                                                                                                                                                                                                                                                                                                                                                                                        |                                                            | SI. Regulatory Advi.        | DATE W. (CK)                              |        |  |
| Type or print nameDavid Stewar                                                                                                                                                                                                                                                                                                                                                                                                                                                                                                                                                                                   | E-mail address:                                            | _david_stewart@ox           | y.com PHONE: _432-685-5717                |        |  |
| For State Use Only                                                                                                                                                                                                                                                                                                                                                                                                                                                                                                                                                                                               |                                                            |                             |                                           |        |  |
| APPROVED BY:                                                                                                                                                                                                                                                                                                                                                                                                                                                                                                                                                                                                     | CONTITLE STA                                               | H Mr                        | DATE 12-7-18                              | •      |  |
| Conditions of Approval (if any):                                                                                                                                                                                                                                                                                                                                                                                                                                                                                                                                                                                 |                                                            |                             | CNTERED                                   |        |  |
|                                                                                                                                                                                                                                                                                                                                                                                                                                                                                                                                                                                                                  |                                                            |                             | 5 m                                       |        |  |
|                                                                                                                                                                                                                                                                                                                                                                                                                                                                                                                                                                                                                  |                                                            |                             | 0                                         |        |  |