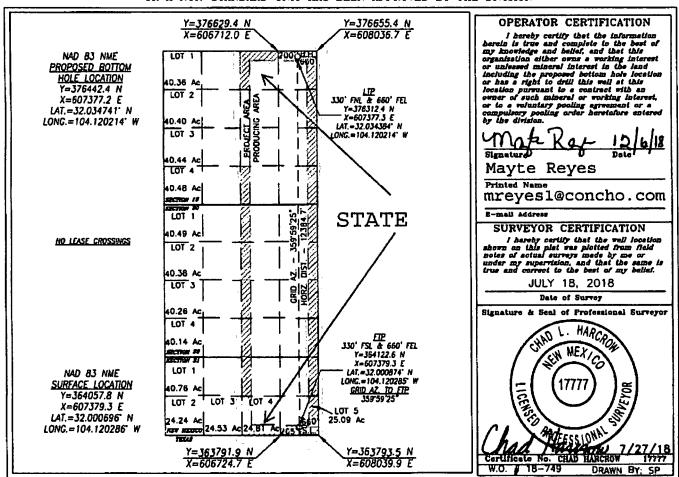

1220 SOUTH ST. FRANCIS DR. Santa Fe, New Mexico 87505

C AMENDED REPORT

DISTRICT IV 1220 S. ST. FRANCIS DR. SANTA FE, NM 67505 Phone: (865) 476-5460 Faz: (605) 476-5462

|     |                    | <u> </u> | FELL LOCATION               | AND | ACREAGE    | DEDICATION | PLAT        |           |
|-----|--------------------|----------|-----------------------------|-----|------------|------------|-------------|-----------|
|     | API Number         |          | Pool Code                   |     | Pool Name  |            |             |           |
| L   | 30-015 <i>-4</i> . | 5542     | Y8220 Purple Sage; Wolfcamp |     |            |            |             |           |
|     | Property Code      |          | Property Name               |     |            |            | Well Number |           |
| ق_ا | 308269             |          | 702H                        |     |            |            |             |           |
|     | OGRID No.          |          |                             |     | rator Name |            |             | Elevation |
|     | 229137             |          | COG OPERATING, LLC          |     |            |            |             | 3081.4'   |

## Surface Location

| .1 | VL or lot No. | Section | Township | Range | Lot Idn | Peet from the | North/South line | Feet from the | East/West line | County |
|----|---------------|---------|----------|-------|---------|---------------|------------------|---------------|----------------|--------|
| H  | 5             | 31      | 26-S     | 28-E  |         | 265           | SOUTH            | 660           | EAST           | EDDY   |

## Bottom Hole Location If Different From Surface

| UL or lot No. |                | Section       | Township |                 | Lot Idn | Feet from the | North/South line NORTH | Feet from the<br>660 | East/West line EAST | County<br>EDDY |
|---------------|----------------|---------------|----------|-----------------|---------|---------------|------------------------|----------------------|---------------------|----------------|
| L             | Α              | 19   26-5   2 |          | 5 28-E          |         | 200           |                        |                      |                     |                |
| De            | edicated Acres | Joint o       | r infill | Consolidation ( | Code Or | der No.       |                        |                      |                     |                |
| 767.59        |                |               |          |                 |         |               |                        |                      |                     |                |

NO ALLOWABLE WILL BE ASSIGNED TO THIS COMPLETION UNTIL ALL INTERESTS HAVE BEEN CONSOLIDATED OR A NON-STANDARD UNIT HAS BEEN APPROVED BY THE DIVISION

As per State Land Office Lot 5: 23.76 Lot 4: 23.83

Rup 12-14-18