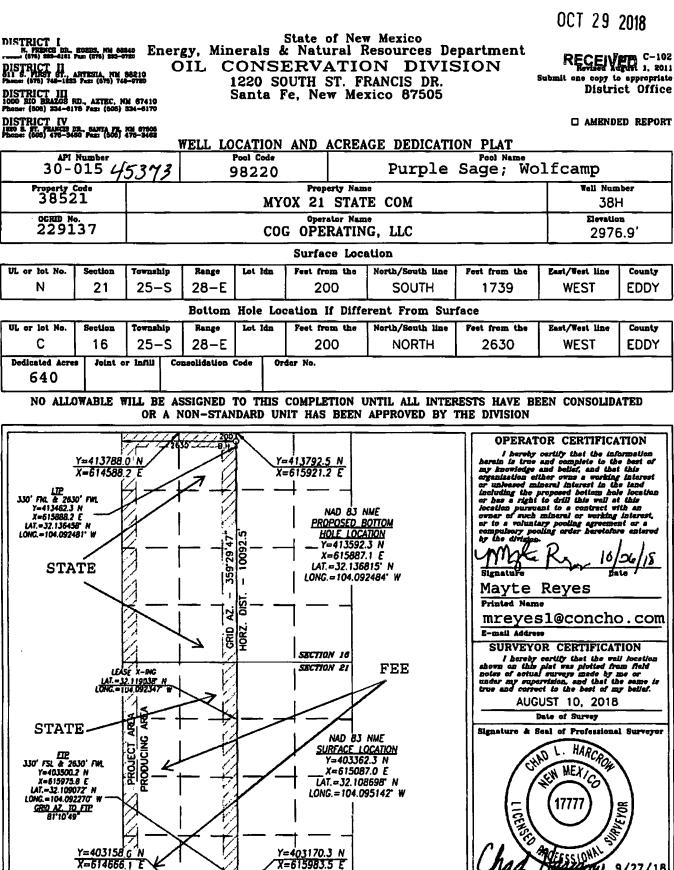

## NM OIL CONSERVATION ARTESIA DISTRICT

OCT 29 2018

County

EDDY

County

EDDY



1200

Pup. 12-24-18

7777

UPVEYOR

9 /27 /18

DRAWN BY: JH

CHAD HARCEOT

W.O. # 18-877

## Myox 21 State Com 38H

## **Casing and Cement**

| String       | Hole Size | Csg OD  | PPF   | Depth  | <u>Sx Cement</u> | TOC   |
|--------------|-----------|---------|-------|--------|------------------|-------|
| Surface      | 17 1/2"   | 13 3/8" | 54.5# | 625'   | 500              | 0'    |
| Intermediate | 12-1/4"   | 9-5/8"  | 40#   | 8925'  | 1500             | 0'    |
| Production   | 8-3/4"    | 5-1/2"  | 20#   | 19573' | 3000             | 8425' |

## Well Plan

Drill 17-1/2" hole to ~625' w/ fresh water. Run 13-3/8" 54.5# J-55 BTC casing to TD and cement to surface in one stage.

Drill 12-1/4" hole to ~8,925' with cut brine emulsion. Run 9-5/8 40# L-80 BTC to TD and cement to surface